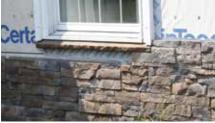

# STONEfaçade™

••• Ð Π ≡  $\checkmark$ Integrated Fastening Flange 20-Year Limited Warranty 3/8" Rainscreen Low Maintenance Siding: STONEfaçade Ledgestone in harbor sunset and Cedar Impressions Individual 5" Sawmill Shingles in cedar blend with Monogram Double 4" in autumn yellow. STONEfaçade Ledgestone Sill with

Vinyl Carpentry<sup>®</sup> & Restoration Millwork<sup>®</sup>.

►

14"

42

#### Moisture management & ease of installation

Moisture that accumulates in the wall cavity can lead to mold growth and even structural damage. The patented fully-integrated rainscreen provides STONEfaçade Ledgestone additional structural support and superior drainage and will prevent moisture from accumulating in the wall cavity. The rainscreen insert also incorporates a fastening flange that allows STONEfaçade Ledgestone to be screwed to the substrate. The mortarless install makes this product easy to install.