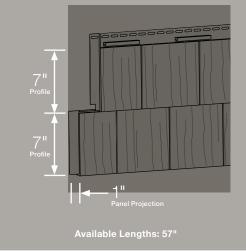

## Cedar Impressions® Sawmill Shingles

anel Projection Note: with two shingles lapped panel projection is 1" and requires a 1" pocket accessory

Fastener Target Zone — Fastener must be applied within the recessed area. 2 fasteners per shingle are required.

Triple 5" Sawmill Shingles Hearthstone PANEL DIMENSIONS 3/4" Panel Pro Individual 5" ĩ. **Outside Corner** Posts Triple 5" Outside **Corner Posts** 1J