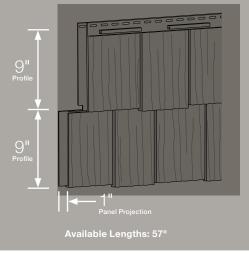

## Cedar Impressions<sup>®</sup> Perfection Shingles

 Siding:
 Cedar Impressions Double 7" Straight Edge Perfection Shingles in seagrass.

 Trim:
 Vinyl Carpentry<sup>®</sup> & Restoration Millwork<sup>®</sup>.

 Roof:
 Highland Slate in fieldstone.

Available Lengths: 42

Single 6-1/3" Perfection Half-Cove

PANEL DIMENSIONS

Available Lengths: 42

| SureStop | тм           |
|----------|--------------|
| Recessed | nailing area |