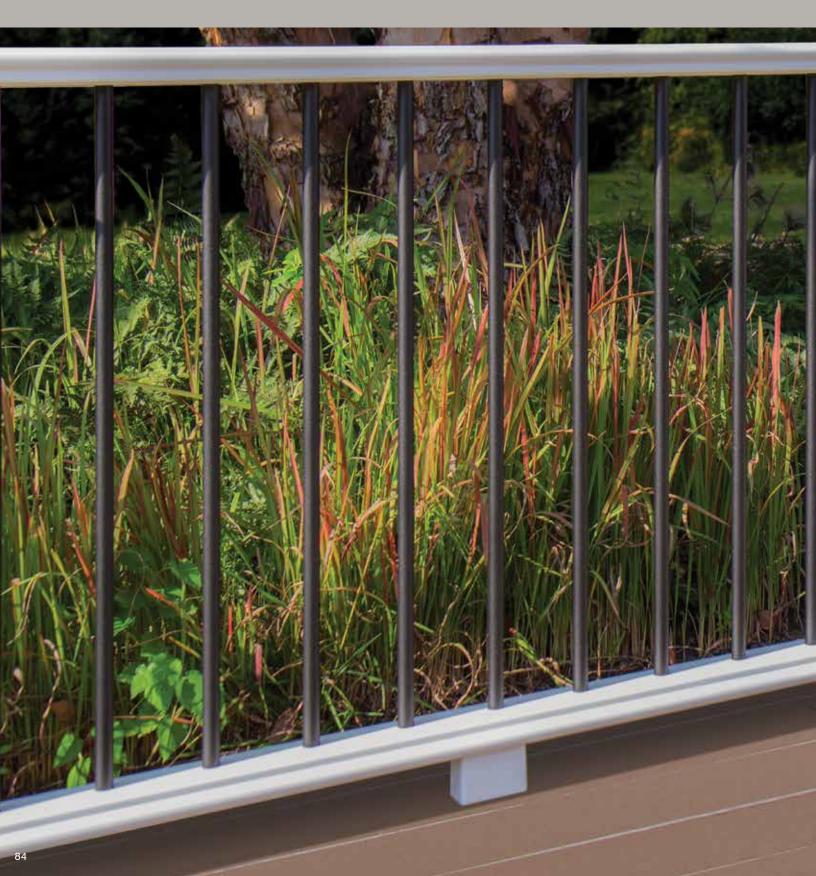

#### **Complementary Products**

EverNew® Railing......84

Colors shown throughout this brochure are as accurate as printing methods will permit. Please see product samples before making final selection.

**EverView**<sup>®</sup> The easy mix-and-match EverNew<sup>®</sup> railing Tool. Try out railing and baluster combinations by choosing from an industry leading palette of colors and products, then finish it off beautifully with your choice of caps and lights.