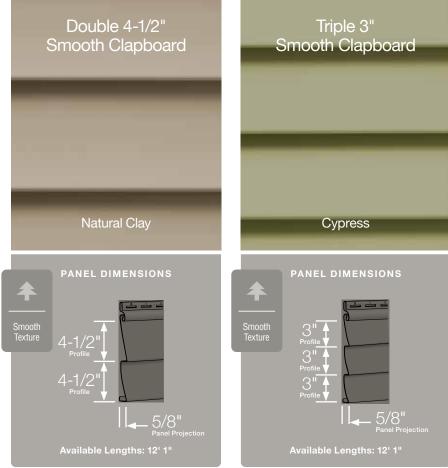

## Restoration Classic<sup>™</sup>

Smoky Gray

Restoration Classic adds 3 new colors: Melrose, Olive Grove and Smoky Gray to the product line (above) and extends 6 additional colors to the D4.5DL profile (below).

#### Page 52

Sable Brown

NOON HAREN

Spruce

Pacific Blue

Flagstone

Hearthstone

No. of the