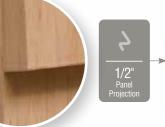

#### **Panel Projection:**

Identifies the full depth of a siding panel as measured from the back of the panel to the tip of the front of the panel. Deeper panel projections add rigidity to siding products while providing wider shadow lines that enhance aesthetics. This measurement is also used for proper sizing of accessories necessary to install the siding.