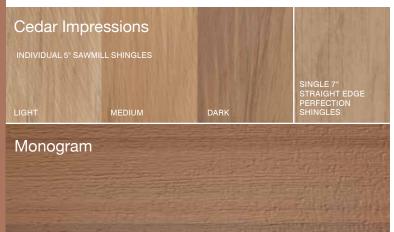

## Monogram Cedar Impressions INDIVIDUAL 5" SAWMILL SHINGLES LIGHT MEDIUM DARK SHINGLES

#### Available in:

Cedar Impressions Individual 5" Sawmill Shingles Page 20 Monogram
Page 48

Cedar Impressions Single 7" Perfection Shingles Page 26