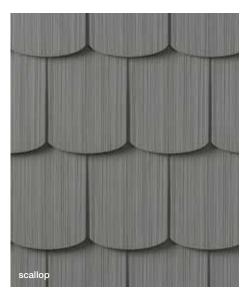

#### Cedar Impressions®

**Perfection Shapes** 

New Cedar Impressions Perfection Shapes replicate the most popular decorative cedar shingle designs: Scallop, Octagon and Half-Cove. Turn a plain gable, entryway or bump-out into a focal point with the application of these timeless shapes. Architecturally accurate to genuine cedar shingle shapes in dimension and texture, they are engineered for long-lasting performance without the high cost of maintenance. Add subtle accents or mix and match different shapes in each course to create your own unique experience. Cedar Impressions Perfection Shapes complements the growing trend of mixing and matching siding styles, materials and colors. Available in popular classic colors, they are easily integrated with other CertainTeed vinyl siding products.

| Consistent<br>variegated color<br>throughout the<br>panel. | <b>D7</b><br>[3G]<br>Straight<br>Edge<br>Perfection<br>Shingles | D7<br>Staggered<br>Perfection<br>Shingles | Straight<br>Edge<br>Perfection<br>Shingles | S6 <sup>1/3</sup><br>Perfection<br>Scallops | S6 <sup>1/3</sup><br>Perfection<br>Octagon | S6 <sup>1/3</sup><br>Perfection<br>Half Cove |   |
|------------------------------------------------------------|-----------------------------------------------------------------|-------------------------------------------|--------------------------------------------|---------------------------------------------|--------------------------------------------|----------------------------------------------|---|
| Natural Blend**                                            |                                                                 | AL.                                       |                                            |                                             | 1111                                       | 1                                            |   |
| Driftwood Blend**                                          |                                                                 | 11.1                                      |                                            |                                             |                                            |                                              |   |
| Cedar Blend**                                              | 123                                                             |                                           |                                            | - and a                                     | all S.                                     |                                              |   |
| Rustic Blend**                                             | 5.13                                                            |                                           |                                            |                                             |                                            |                                              | 1 |
| Autumn Red                                                 | •                                                               | •                                         |                                            | •                                           | •                                          |                                              |   |
| Mountain Cedar                                             | •                                                               | •                                         |                                            |                                             |                                            |                                              |   |
| Sable Brown                                                | •                                                               | •                                         | •                                          |                                             |                                            |                                              |   |
| Hearthstone                                                | •                                                               | •                                         | •                                          |                                             |                                            |                                              |   |
| Spruce                                                     | •                                                               | •                                         |                                            |                                             |                                            |                                              |   |
| Forest                                                     | •                                                               | •                                         |                                            |                                             |                                            |                                              |   |
| Pacific Blue                                               | •                                                               | •                                         | •                                          | •                                           | •                                          | •                                            |   |
| Flagstone                                                  | •                                                               | •                                         | •                                          |                                             |                                            |                                              |   |
| Charcoal Gray                                              | •                                                               | •                                         | •                                          | •                                           | •                                          |                                              |   |
| Granite Gray                                               | •                                                               | •                                         | •                                          |                                             |                                            |                                              |   |
| Sterling Gray                                              | •                                                               | •                                         | •                                          | •                                           | •                                          | •                                            |   |
| Bermuda Blue                                               | *                                                               |                                           |                                            |                                             |                                            |                                              |   |
| Seagrass                                                   | •                                                               | •                                         | •                                          |                                             |                                            |                                              |   |
| Cypress                                                    | •                                                               | •                                         | •                                          | •                                           |                                            |                                              |   |
| Herringbone                                                | •                                                               | •                                         |                                            |                                             |                                            |                                              |   |
| Desert Tan                                                 | •                                                               | •                                         |                                            |                                             |                                            |                                              |   |
| Natural Clay                                               | •                                                               | •                                         | •                                          | •                                           | •                                          | •                                            |   |
| Savannah Wicker                                            | •                                                               | •                                         | •                                          | •                                           |                                            |                                              |   |
| Light Maple                                                | •                                                               | •                                         |                                            |                                             |                                            |                                              |   |
| Buckskin                                                   | •                                                               | •                                         |                                            |                                             |                                            |                                              |   |
| Heritage Cream                                             | •                                                               | •                                         |                                            |                                             |                                            |                                              |   |
| Autumn Yellow                                              | •                                                               |                                           |                                            |                                             |                                            |                                              |   |
| Snow                                                       | *                                                               |                                           |                                            |                                             |                                            |                                              |   |
| Colonial White                                             | •                                                               | •                                         | ٠                                          | •                                           | •                                          | •                                            |   |
| New Color                                                  |                                                                 |                                           |                                            |                                             |                                            |                                              |   |