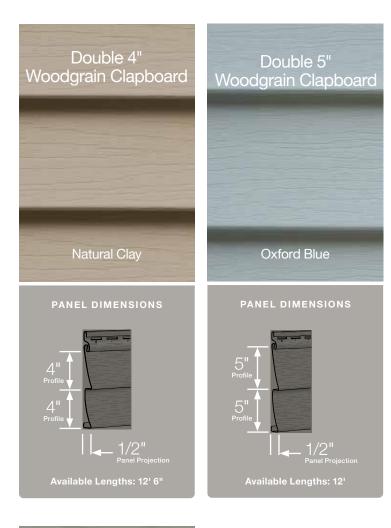

## Restoration Classic<sup>™</sup>

Smoky Gray

Restoration Classic adds 3 new colors: Melrose, Olive Grove and Smoky Gray to the product line (above) and extends 6 additional colors to the D4.5DL profile (below).

#### **Panel Projection:**

Identifies the full depth of a siding panel as measured from the back of the panel to the tip of the front of the panel. Deeper panel projections add rigidity to siding products while providing wider shadow lines that enhance aesthetics. This measurement is also used for proper sizing of accessories necessary to install the siding.