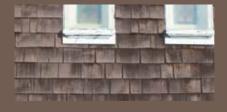

5

Τ5

\*\* Premium Colors

 Siding:
 Cedar Impressions Triple 5" Sawmill Shingles in sterling gray.

 Trim:
 Vinyl Carpentry<sup>®</sup> & Restoration Millwork<sup>®</sup>.

 Porch:
 Colonial Post with Kingston vinyl railing with traditional balusters in white.