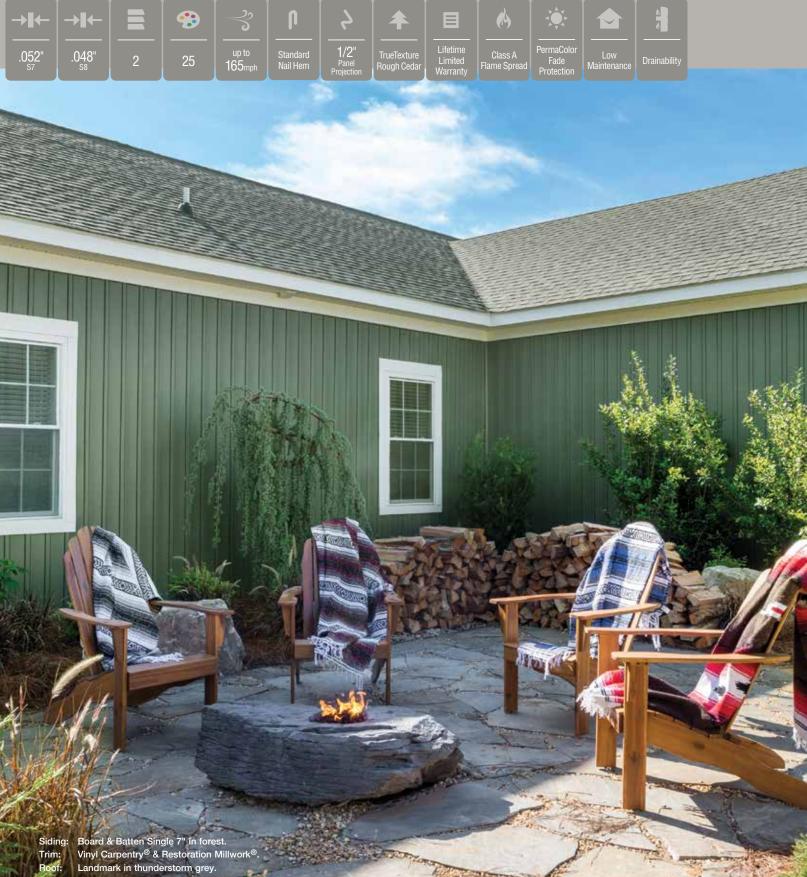

#### Colors:

Shows the number of different colors available within each product line. The CertainTeed Siding Collection features solid colors that replicate the look of freshly painted cedar and variegated blends which provide the appearance of semitransparent stained finish.

#### **Extended Lengths:**

Indicates products that are available in extended lengths, including 16', 20' and 25'. Longer length siding significantly reduces the number of seams when panels overlap horizontally, increasing the overall aesthetics of the wall.

#### **Panel Projection:**

Identifies the full depth of a siding panel as measured from the back of the panel to the tip of the front of the panel. Deeper panel projections add rigidity to siding products while providing wider shadow lines that enhance aesthetics. This measurement is also used for proper sizing of accessories necessary to install the siding.

#### **Profiles:**

Lists the number of different profiles available within each product line. A profile is the contour or outline of a panel as viewed from the side or end. Product profiles, such as ledgestone, clapboard and dutchlap, are designed to mimic the different architectural styles of wood or stone cladding products.

#### Texture:

Indicates available textures within each product line. Whether you are seeking the smooth appearance of milled cedar, authentic stone look, or one of the many TrueTexture™ woodgrains molded from real cedar boards, CertainTeed offers a wide array of architecturally authentic product textures to choose from.

#### Drainability / Moisture Resistance:

Product technology eliminates the common problem of moisture accumulation in wall cavities through the use of innovative materials, rainscreens, weep holes or open designs.

#### **Fade Protection:**

CertainTeed offers an industry-leading spectrum of colors including unique, darker shades and semi-transparent stained blends for virtually unlimited design possibilities. Utilizing a unique pigment chemistry, CertainTeed guarantees Lifetime Fade Protection on our vinyl siding.

#### Flame Spread Rating:

Indicates products that are Class A Flame Spread Classified, meaning that the material is highly resistant to fire and does not spread flames quickly and/or is self-extinguishing.

#### Low Maintenance:

Unlike other cladding products that require regular repainting, recaulking, tuckpointing, and sealing to maintain their aesthetics, CertainTeed cladding products can be kept beautiful using a soft bristle brush and a bucket of soapy water.

#### **Panel Thickness:**

Defines the average thickness or gauge of a siding panel which is an important element of siding quality. Thicker panels look straighter on the wall, are more durable, and hold up against impacts and high winds. CertainTeed siding products are regularly audited by Architectural Testing, Inc. to ensure they meet or exceed ASTM standards for vinyl siding.

#### Wind Load:

This is the rating for the maximum wind pressure that a siding product can withstand. All CertainTeed Siding products<sup>\*</sup> are rigorously tested by Intertek Group plc. to meet or exceed ASTM standards for resistance to negative wind load pressures.