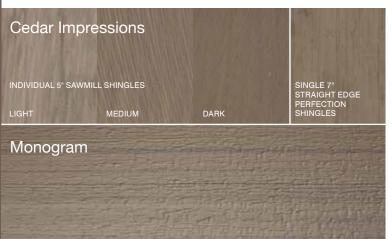

## Monogram Cedar Impressions INDIVIDUAL 5" SAWMILL SHINGLES LIGHT MEDIUM DARK SHINGLES

#### Available in:

Cedar Impressions Individual 5" Sawmill Shingles Page 20 Monogram
Page 48

Cedar Impressions Single 7" Perfection Shingles Page 26