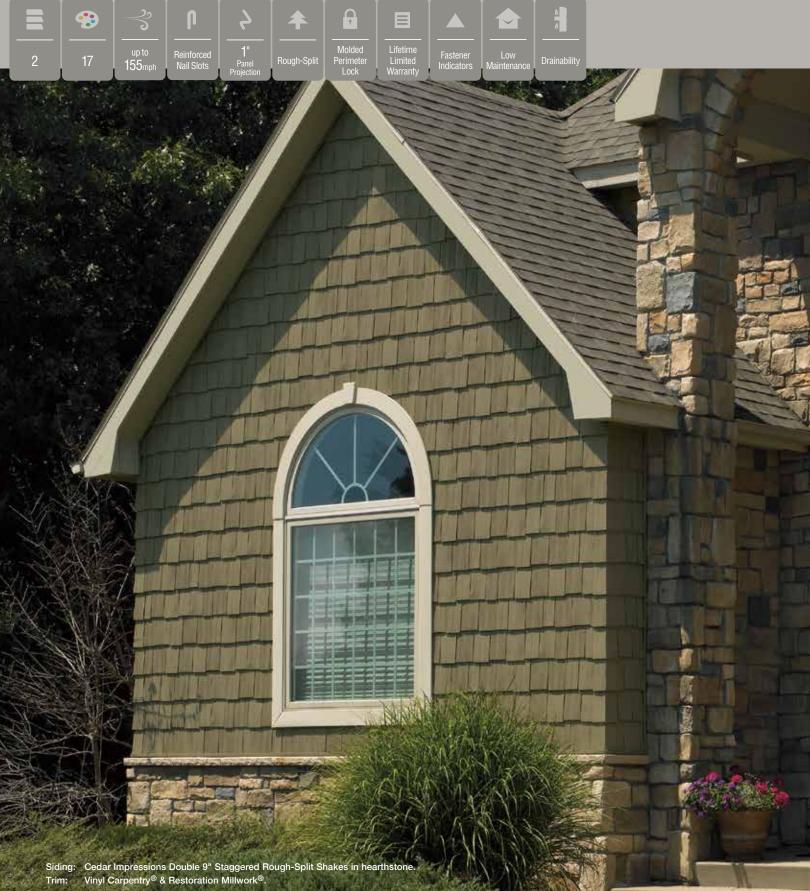

#### Cedar Impressions® Perfection Shingles **3G**

Double 7" Straight-Edge Perfection Shingles 3G, engineered with new enhancements for a more beautiful and longer-lasting installation. With crisp, clean edges, 3G has more natural-looking features of real wood shingles and a new high-definition texture, accentuated shadow lines, tapered shingle gaps and realistic woodgrain butt edges. To improve the ease and quality of installation, 3G has a CertaLock™ continuous nail hem with EasyMeasure<sup>™</sup> tape measure for accurate fitting, HammerTapper<sup>™</sup> for easier positioning and SureStop™ for proper nailing. 3G's Double 7" profile provides a faster installation, too. Cedar Impressions Double 7" Straight-Edge Perfection Shingles 3G is also compatible with Cedar Impressions 7" Perfection Offset Mitered Cornerposts, which allow for naturally blended corner posts and subtle adjustments up the walls for a better fit to a home. 3G has a wide palette of 24 colors, from deep hues to classic

#### Page 26

shades.

Weep holes — (back of panel)

Realistic woodgrain

Deep tapered gaps

butt edges