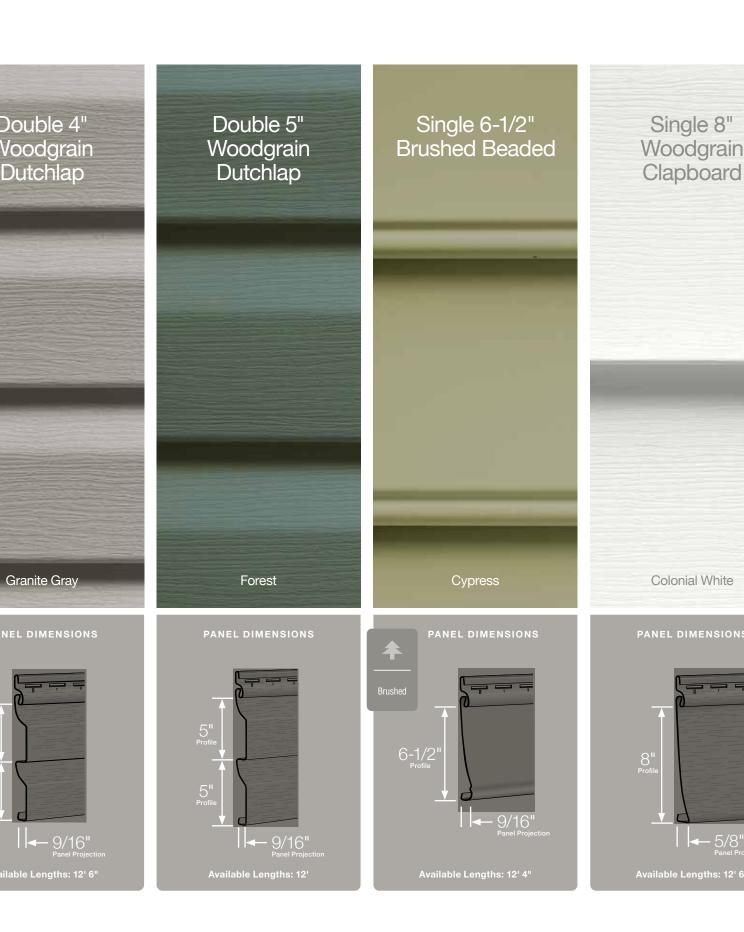

#### Colors:

Shows the number of different colors available within each product line. The CertainTeed Siding Collection features solid colors that replicate the look of freshly painted cedar and variegated blends which provide the appearance of semitransparent stained finish.

#### **Extended Lengths:**

Indicates products that are available in extended lengths, including 16', 20' and 25'. Longer length siding significantly reduces the number of seams when panels overlap horizontally, increasing the overall aesthetics of the wall.

#### **Panel Projection:**

Identifies the full depth of a siding panel as measured from the back of the panel to the tip of the front of the panel. Deeper panel projections add rigidity to siding products while providing wider shadow lines that enhance aesthetics. This measurement is also used for proper sizing of accessories necessary to install the siding.

#### **Profiles:**

Lists the number of different profiles available within each product line. A profile is the contour or outline of a panel as viewed from the side or end. Product profiles, such as ledgestone, clapboard and dutchlap, are designed to mimic the different architectural styles of wood or stone cladding products.

#### Texture:

Indicates available textures within each product line. Whether you are seeking the smooth appearance of milled cedar, authentic stone look, or one of the many TrueTexture™ woodgrains molded from real cedar boards, CertainTeed offers a wide array of architecturally authentic product textures to choose from.