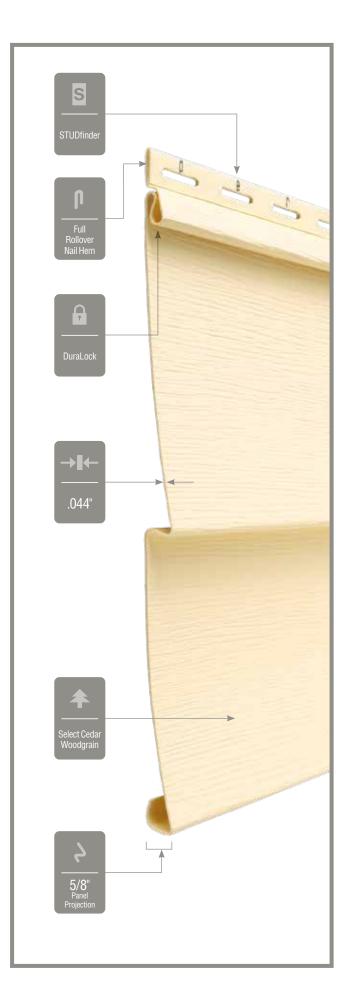

#### Fastener Indicator:

CertainTeed is the only siding engineered to include an integral fastener placement guide on each panel. The Patented STUDfinder<sup>™</sup> Installation System and Cedar Impressions<sup>®</sup> fastener indicators are designed to help ensure a safe, precise installation for maximum siding performance.

#### Lock:

Designates the panel lock design of the product. CertainTeed Siding Products feature proprietary locking designs created to optimize the alignment and installation for each specific product. The special features of CertiLock<sup>TM</sup> and DuraLock<sup>®</sup> ensure that every siding panel goes on the wall straight and secure.

#### Fastening Hem Design:

Identifies the type of fastening hem design on a cladding product. Rollovers and / or reinforcing ribs are used to stiffen the nail hem of a siding panel, giving it a straighter appearance on the wall while contributing to the wind load resistance of the product.

#### **Panel Thickness:**

Defines the average thickness or gauge of a siding panel which is an important element of siding quality. Thicker panels look straighter on the wall, are more durable, and hold up against impacts and high winds. CertainTeed siding products are regularly audited by Architectural Testing, Inc. to ensure they meet or exceed ASTM standards for vinyl siding.

#### **Panel Projection:**

Identifies the full depth of a siding panel as measured from the back of the panel to the tip of the front of the panel. Deeper panel projections add rigidity to siding products while providing wider shadow lines that enhance aesthetics. This measurement is also used for proper sizing of accessories necessary to install the siding.