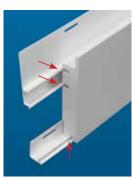

#### Fastener Indicator:

CertainTeed is the only siding engineered to include an integral fastener placement guide on each panel. The Patented STUDfinder<sup>™</sup> Installation System and Cedar Impressions<sup>®</sup> fastener indicators are designed to help ensure a safe, precise installation for maximum siding performance.

#### Lock:

Designates the panel lock design of the product. CertainTeed Siding Products feature proprietary locking designs created to optimize the alignment and installation for each specific product. The special features of CertiLock<sup>TM</sup> and DuraLock<sup>®</sup> ensure that every siding panel goes on the wall straight and secure.

#### Panelized:

Each panel features an insert that functions as both rainscreen and reinforcement. Perimeter edges are beveled to hide the substrate for a more attractive appearance.