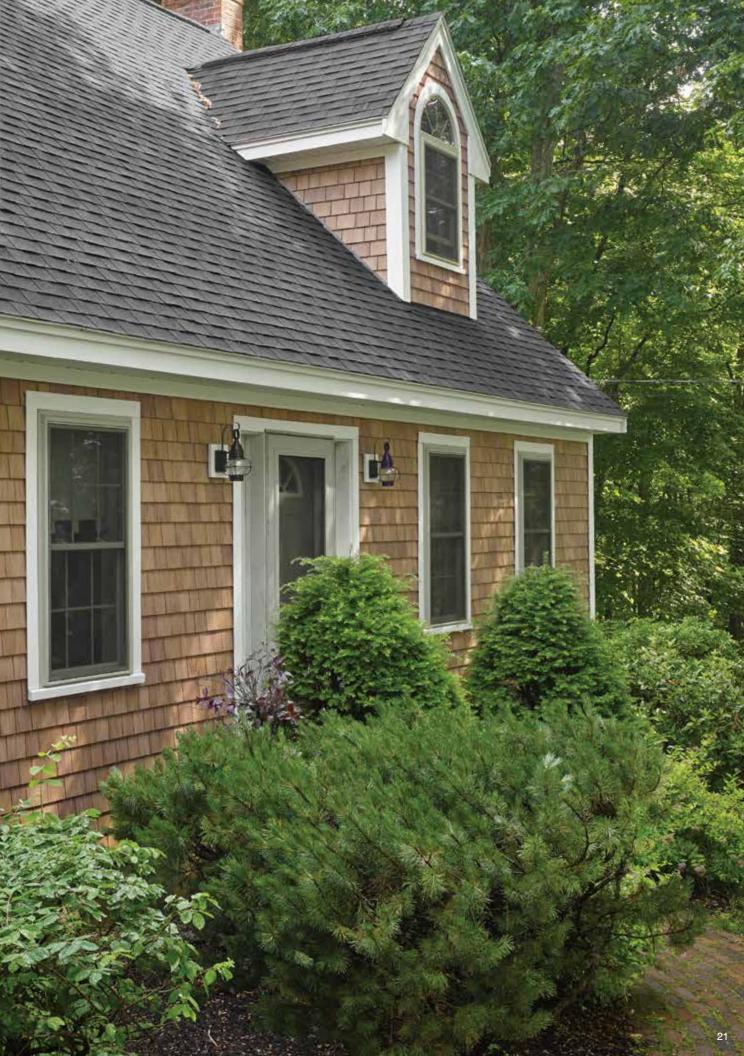

## Cedar Impressions® Sawmill Shingles

anel Projection Note: with two shingles lapped panel projection is 1" and requires a 1" pocket accessory

#### **Recommended Trim**

CertainTeed recommends the use of Restoration Millwork PVC trim for the most authentic look of genuine cedar. If you choose to use CertainTeed vinyl accessories, the following solid colors are the best comparable options: Natural Blend = Buckskin Cedar Blend = Cedar Blend Solid Driftwood Blend = Granite Gray or Charcoal Gray Rustic Blend = Sable Brown

#### Features of Cedar Impressions Individual Shingles Siding

There are seven different shingle sizes with widths varying from 4" to 8". Shingles are engraved within the staple zone. Shingles are 12" long and require 5" exposure. Installation is made simpler with these easily identifiable features marked on the front each shingle.