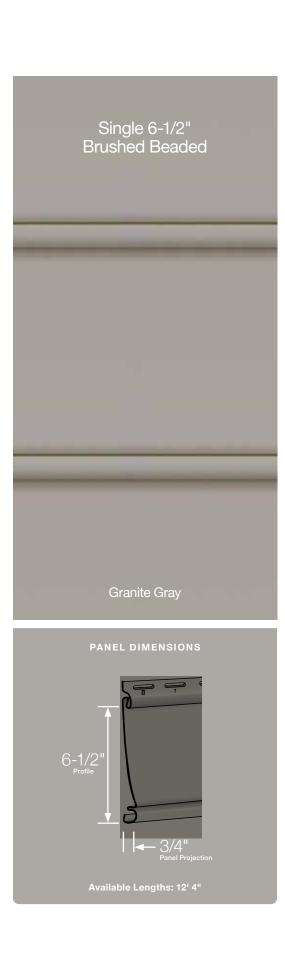

#### **Panel Projection:**

Identifies the full depth of a siding panel as measured from the back of the panel to the tip of the front of the panel. Deeper panel projections add rigidity to siding products while providing wider shadow lines that enhance aesthetics. This measurement is also used for proper sizing of accessories necessary to install the siding.

#### **Profiles:**

Lists the number of different profiles available within each product line. A profile is the contour or outline of a panel as viewed from the side or end. Product profiles, such as ledgestone, clapboard and dutchlap, are designed to mimic the different architectural styles of wood or stone cladding products.

#### Texture:

Indicates available textures within each product line. Whether you are seeking the smooth appearance of milled cedar, authentic stone look, or one of the many TrueTexture™ woodgrains molded from real cedar boards, CertainTeed offers a wide array of architecturally authentic product textures to choose from.