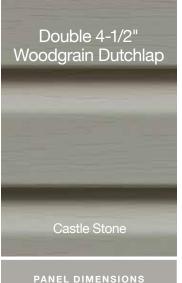

#### Northwoods<sup>®</sup> Perfection Shingles & Rough-Split Shakes

#### PANEL DIMENSIONS

Available Lengths: 10' 4-3/4

|                 | Straight Edge<br>Perfection<br>Shingles | Straight Edge<br>Rough-Split<br>Shakes | Staggered<br>Rough-Split<br>Shakes |  |
|-----------------|-----------------------------------------|----------------------------------------|------------------------------------|--|
| Autumn Red      | •                                       | •                                      | •                                  |  |
| Slate           | •                                       |                                        |                                    |  |
| Espresso        | •                                       |                                        |                                    |  |
| Sable Brown     | •                                       | •                                      | •                                  |  |
| Hearthstone     | •                                       |                                        |                                    |  |
| Midnight Blue   | •                                       |                                        |                                    |  |
| Pacific Blue    | •                                       | •                                      | •                                  |  |
| Flagstone       | •                                       | •                                      | •                                  |  |
| Charcoal Gray   | •                                       |                                        |                                    |  |
| Castle Stone    | •                                       |                                        |                                    |  |
| Granite Gray    | •                                       | •                                      | •                                  |  |
| Sterling Gray   | •                                       | •                                      | •                                  |  |
| Seagrass        | •                                       |                                        |                                    |  |
| Cypress         | •                                       | •                                      |                                    |  |
| Sandstone Beige | •                                       | •                                      |                                    |  |
| Desert Tan      | •                                       | •                                      | •                                  |  |
| Natural Clay    | •                                       | •                                      | •                                  |  |
| Savannah Wicker | •                                       | •                                      | •                                  |  |
| Buckskin        | •                                       | •                                      | •                                  |  |
| Colonial White  | •                                       | •                                      |                                    |  |