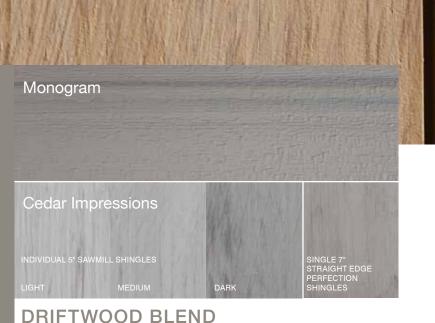

## Monogram Cedar Impressions INDIVIDUAL 5" SAWMILL SHINGLES LIGHT MEDIUM DARK SHINGLES

#### Available in:

Cedar Impressions Individual 5" Sawmill Shingles Page 20 Monogram
Page 48

Cedar Impressions Single 7" Perfection Shingles Page 26