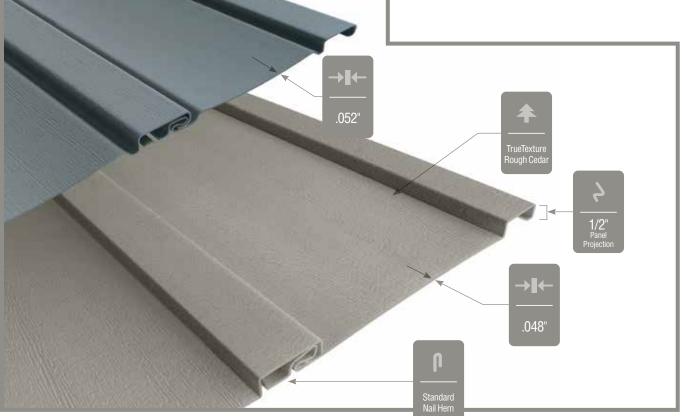

#### TrueTexture™

CertainTeed was the first to produce siding utilizing a direct transfer system from real cedar boards, shingles and shakes to create natural TrueTexture finishes. The look of true wood craftsmanship can be created when combined with CertainTeed's Vinyl Carpentry<sup>®</sup> and Restoration Millwork<sup>®</sup>.

#### **Panel Projection:**

Identifies the full depth of a siding panel as measured from the back of the panel to the tip of the front of the panel. Deeper panel projections add rigidity to siding products while providing wider shadow lines that enhance aesthetics. This measurement is also used for proper sizing of accessories necessary to install the siding.

#### Fastening Hem Design:

Identifies the type of fastening hem design on a cladding product. Rollovers and / or reinforcing ribs are used to stiffen the nail hem of a siding panel, giving it a straighter appearance on the wall while contributing to the wind load resistance of the product.