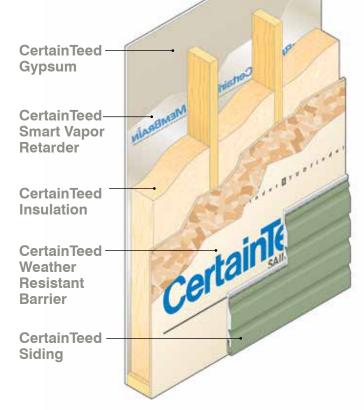

#### On Cover:

Siding: Restoration Classic Double 4" Clapboard in smoky gray, Board & Batten Single 8" in sterling gray, Cedar Impressions Double 7" Perfection Shingles in sterling gray and charcoal gray with STONEfaçade Ledgestone in appalachian twilight.

Trim: Vinyl Carpentry<sup>®</sup> and Restoration Millwork<sup>®</sup>.