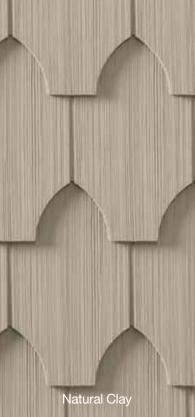

|                            | Sawmill<br>Shingles | Sawmill<br>Shingles |             |
|----------------------------|---------------------|---------------------|-------------|
| Natural Blend – Light**    | • 1                 |                     | 18 61 76    |
| Natural Blend – Medium**   | •                   | 1                   | 12 11       |
| Natural Blend – Dark**     | •                   | N.a.Y               | N. W. C. Da |
| Driftwood Blend – Light**  | •                   | 10 m                | 11. 16.     |
| Driftwood Blend – Medium** | •                   | 1                   |             |
| Driftwood Blend - Dark**   | •                   | 1.11.3              | 12.25 101   |
| Cedar Blend – Light**      | •                   | 1. Aller            |             |
| Cedar Blend – Medium**     | •                   | and have            | MANY W      |
| Cedar Blend – Dark**       | •                   | 10-10               |             |
| Rustic Blend – Light**     | •                   |                     |             |
| Rustic Blend – Medium**    | •                   |                     |             |
| Rustic Blend – Dark**      | •                   |                     |             |
| Autumn Red                 |                     | •                   |             |
| Mountain Cedar             |                     | •                   |             |
| Sable Brown                |                     | •                   |             |
| Hearthstone                |                     | •                   |             |
| Spruce                     |                     | •                   |             |
| Forest                     |                     | •                   |             |
| Pacific Blue               |                     | •                   |             |
| Flagstone                  |                     | •                   |             |
| Charcoal Gray              |                     | •                   |             |
| Granite Gray               |                     | •                   |             |
| Sterling Gray              | •                   | •                   |             |
| Seagrass                   | •                   | •                   |             |
| Cypress                    |                     | •                   |             |
| Herringbone                |                     | •                   |             |
| Desert Tan                 |                     | •                   |             |
| Natural Clay               | •                   | •                   |             |
| Savannah Wicker            | •                   | •                   |             |
| Light Maple                |                     | •                   |             |
| Buckskin                   |                     | •                   |             |
| Heritage Cream             |                     | •                   |             |
| Colonial White             | •                   | •                   |             |
|                            |                     |                     |             |

5

Τ5

\*\* Premium Colors

 Siding:
 Cedar Impressions Triple 5" Sawmill Shingles in sterling gray.

 Trim:
 Vinyl Carpentry<sup>®</sup> & Restoration Millwork<sup>®</sup>.

 Porch:
 Colonial Post with Kingston vinyl railing with traditional balusters in white.