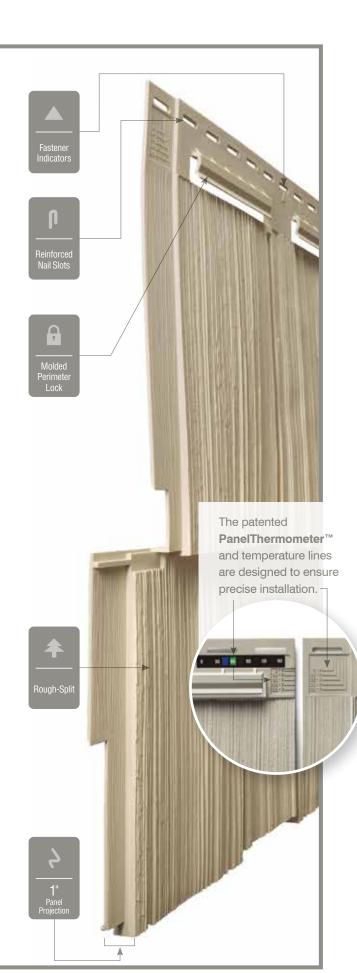

#### **Installation Features**

120

Many engineering innovations including the PanelThermometer, HammerTapper and StudFinder make CertainTeed Siding the industry leader.

Cedar Impressions patented **PanelThermometer™** and temperature lines are designed to ensure precise installation.

#### Fastener Indicator:

CertainTeed is the only siding engineered to include an integral fastener placement guide on each panel. The Patented STUDfinder<sup>™</sup> Installation System and Cedar Impressions<sup>®</sup> fastener indicators are designed to help ensure a safe, precise installation for maximum siding performance.

#### Lock:

Designates the panel lock design of the product. CertainTeed Siding Products feature proprietary locking designs created to optimize the alignment and installation for each specific product. The special features of CertiLock<sup>TM</sup> and DuraLock<sup>®</sup> ensure that every siding panel goes on the wall straight and secure.

#### Fastening Hem Design:

Identifies the type of fastening hem design on a cladding product. Rollovers and / or reinforcing ribs are used to stiffen the nail hem of a siding panel, giving it a straighter appearance on the wall while contributing to the wind load resistance of the product.