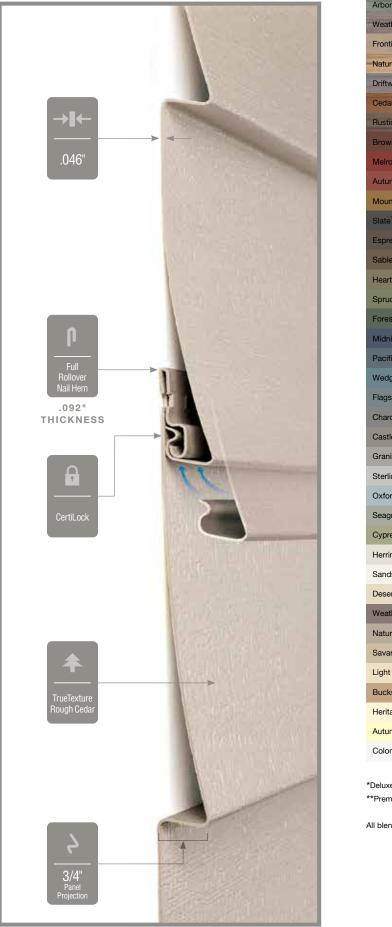

#### Cedar Impressions® Perfection Shingles **3G**

Double 7" Straight-Edge Perfection Shingles 3G, engineered with new enhancements for a more beautiful and longer-lasting installation. With crisp, clean edges, 3G has more natural-looking features of real wood shingles and a new high-definition texture, accentuated shadow lines, tapered shingle gaps and realistic woodgrain butt edges. To improve the ease and quality of installation, 3G has a CertaLock™ continuous nail hem with EasyMeasure<sup>™</sup> tape measure for accurate fitting, HammerTapper<sup>™</sup> for easier positioning and SureStop™ for proper nailing. 3G's Double 7" profile provides a faster installation, too. Cedar Impressions Double 7" Straight-Edge Perfection Shingles 3G is also compatible with Cedar Impressions 7" Perfection Offset Mitered Cornerposts, which allow for naturally blended corner posts and subtle adjustments up the walls for a better fit to a home. 3G has a wide palette of 24 colors, from deep hues to classic

#### Page 26

shades.

Weep holes — (back of panel)

Realistic woodgrain

Deep tapered gaps

butt edges

#### Fastener Indicator:

CertainTeed is the only siding engineered to include an integral fastener placement guide on each panel. The Patented STUDfinder<sup>™</sup> Installation System and Cedar Impressions<sup>®</sup> fastener indicators are designed to help ensure a safe, precise installation for maximum siding performance.

#### Lock:

Designates the panel lock design of the product. CertainTeed Siding Products feature proprietary locking designs created to optimize the alignment and installation for each specific product. The special features of CertiLock<sup>TM</sup> and DuraLock<sup>®</sup> ensure that every siding panel goes on the wall straight and secure.

#### Fastening Hem Design:

Identifies the type of fastening hem design on a cladding product. Rollovers and / or reinforcing ribs are used to stiffen the nail hem of a siding panel, giving it a straighter appearance on the wall while contributing to the wind load resistance of the product.

#### **Panel Thickness:**

Defines the average thickness or gauge of a siding panel which is an important element of siding quality. Thicker panels look straighter on the wall, are more durable, and hold up against impacts and high winds. CertainTeed siding products are regularly audited by Architectural Testing, Inc. to ensure they meet or exceed ASTM standards for vinyl siding.