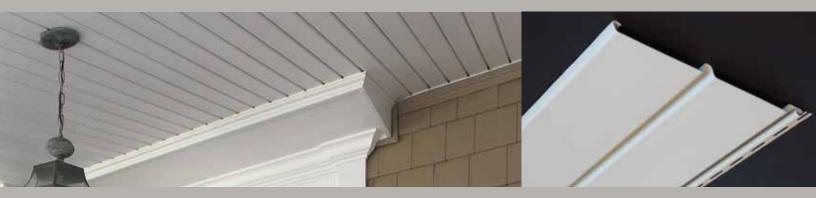

#### Trim

| Vinyl Carpentry <sup>®</sup> 7 | 76 |
|--------------------------------|----|
| Restoration Millwork®7         | 78 |
| Finishing Touches              | 30 |

#### AGED WHITE CEDAR

CertainTeed's Driftwood Blend shingles provide the look of aged white cedar at its most beautiful stage.

#### AGED RED CEDAR

CertainTeed Rustic Blend shingles capture the seasoned look of red cedar with a consistent weathering pattern that will not change over time.