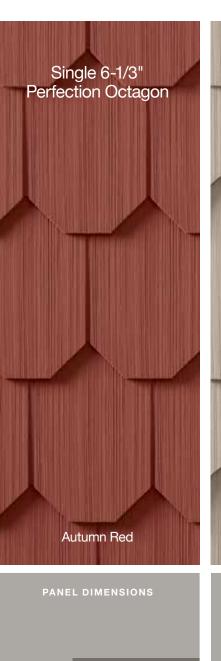

| Consistent<br>variegated color<br>throughout the<br>panel. | <b>D7</b><br>[3G]<br>Straight<br>Edge<br>Perfection<br>Shingles | D7<br>Staggered<br>Perfection<br>Shingles | Straight<br>Edge<br>Perfection<br>Shingles | S6 <sup>1/3</sup><br>Perfection<br>Scallops | S6 <sup>1/3</sup><br>Perfection<br>Octagon | S6 <sup>1/3</sup><br>Perfection<br>Half Cove |   |
|------------------------------------------------------------|-----------------------------------------------------------------|-------------------------------------------|--------------------------------------------|---------------------------------------------|--------------------------------------------|----------------------------------------------|---|
| Natural Blend**                                            |                                                                 | AL.                                       |                                            |                                             | 1111                                       | 1                                            |   |
| Driftwood Blend**                                          |                                                                 | 11.1                                      |                                            |                                             |                                            |                                              |   |
| Cedar Blend**                                              | 123                                                             |                                           |                                            | - and a                                     | all S.                                     |                                              |   |
| Rustic Blend**                                             | 5.13                                                            |                                           |                                            |                                             |                                            |                                              | 1 |
| Autumn Red                                                 | •                                                               | •                                         |                                            | •                                           | •                                          |                                              |   |
| Mountain Cedar                                             | •                                                               | •                                         |                                            |                                             |                                            |                                              |   |
| Sable Brown                                                | •                                                               | •                                         | •                                          |                                             |                                            |                                              |   |
| Hearthstone                                                | •                                                               | •                                         | •                                          |                                             |                                            |                                              |   |
| Spruce                                                     | •                                                               | •                                         |                                            |                                             |                                            |                                              |   |
| Forest                                                     | •                                                               | •                                         |                                            |                                             |                                            |                                              |   |
| Pacific Blue                                               | •                                                               | •                                         | •                                          | •                                           | •                                          | •                                            |   |
| Flagstone                                                  | •                                                               | •                                         | •                                          |                                             |                                            |                                              |   |
| Charcoal Gray                                              | •                                                               | •                                         | •                                          | •                                           | •                                          |                                              |   |
| Granite Gray                                               | •                                                               | •                                         | •                                          |                                             |                                            |                                              |   |
| Sterling Gray                                              | •                                                               | •                                         | •                                          | •                                           | •                                          | •                                            |   |
| Bermuda Blue                                               | *                                                               |                                           |                                            |                                             |                                            |                                              |   |
| Seagrass                                                   | •                                                               | •                                         | •                                          |                                             |                                            |                                              |   |
| Cypress                                                    | •                                                               | •                                         | •                                          | •                                           |                                            |                                              |   |
| Herringbone                                                | •                                                               | •                                         |                                            |                                             |                                            |                                              |   |
| Desert Tan                                                 | •                                                               | •                                         |                                            |                                             |                                            |                                              |   |
| Natural Clay                                               | •                                                               | •                                         | •                                          | •                                           | •                                          | •                                            |   |
| Savannah Wicker                                            | •                                                               | •                                         | •                                          | •                                           |                                            |                                              |   |
| Light Maple                                                | •                                                               | •                                         |                                            |                                             |                                            |                                              |   |
| Buckskin                                                   | •                                                               | •                                         |                                            |                                             |                                            |                                              |   |
| Heritage Cream                                             | •                                                               | •                                         |                                            |                                             |                                            |                                              |   |
| Autumn Yellow                                              | •                                                               |                                           |                                            |                                             |                                            |                                              |   |
| Snow                                                       | *                                                               |                                           |                                            |                                             |                                            |                                              |   |
| Colonial White                                             | •                                                               | •                                         | ٠                                          | •                                           | •                                          | •                                            |   |
| New Color                                                  |                                                                 |                                           |                                            |                                             |                                            |                                              |   |

★ New Color \*\* Premium Colors