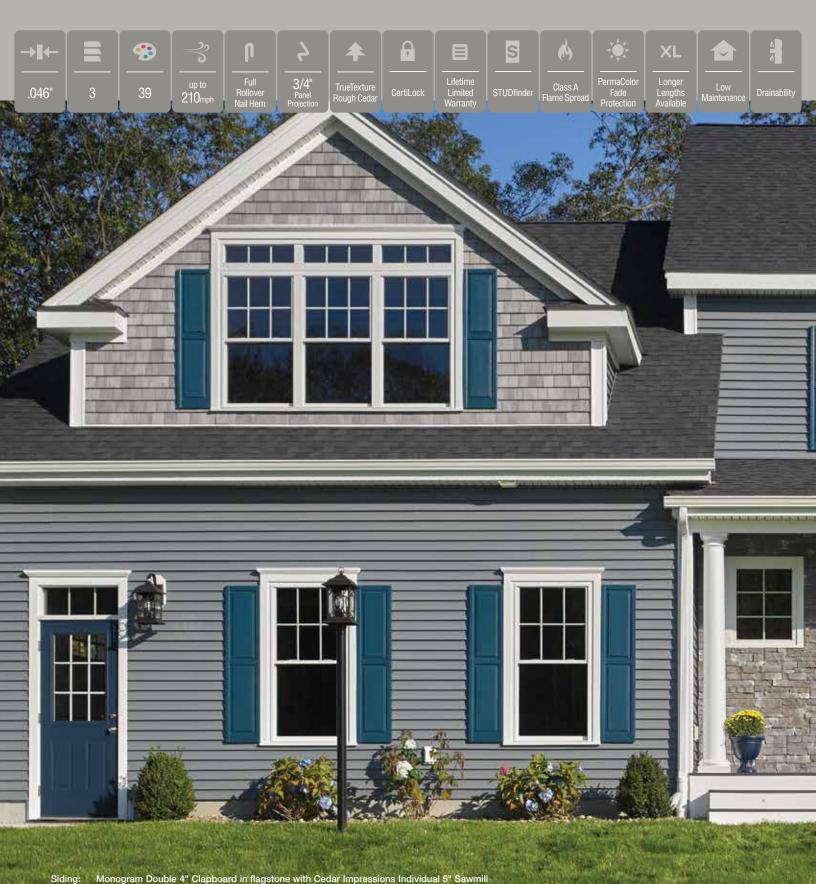

#### **Extended Lengths:**

Indicates products that are available in extended lengths, including 16', 20' and 25'. Longer length siding significantly reduces the number of seams when panels overlap horizontally, increasing the overall aesthetics of the wall.

#### **Panel Projection:**

Identifies the full depth of a siding panel as measured from the back of the panel to the tip of the front of the panel. Deeper panel projections add rigidity to siding products while providing wider shadow lines that enhance aesthetics. This measurement is also used for proper sizing of accessories necessary to install the siding.

#### Fastener Indicator:

CertainTeed is the only siding engineered to include an integral fastener placement guide on each panel. The Patented STUDfinder<sup>™</sup> Installation System and Cedar Impressions<sup>®</sup> fastener indicators are designed to help ensure a safe, precise installation for maximum siding performance.

#### Lock:

Designates the panel lock design of the product. CertainTeed Siding Products feature proprietary locking designs created to optimize the alignment and installation for each specific product. The special features of CertiLock<sup>TM</sup> and DuraLock<sup>®</sup> ensure that every siding panel goes on the wall straight and secure.

#### Flame Spread Rating:

Indicates products that are Class A Flame Spread Classified, meaning that the material is highly resistant to fire and does not spread flames quickly and/or is self-extinguishing.

#### Low Maintenance:

Unlike other cladding products that require regular repainting, recaulking, tuckpointing, and sealing to maintain their aesthetics, CertainTeed cladding products can be kept beautiful using a soft bristle brush and a bucket of soapy water.

#### Wind Load:

This is the rating for the maximum wind pressure that a siding product can withstand. All CertainTeed Siding products<sup>\*</sup> are rigorously tested by Intertek Group plc. to meet or exceed ASTM standards for resistance to negative wind load pressures.