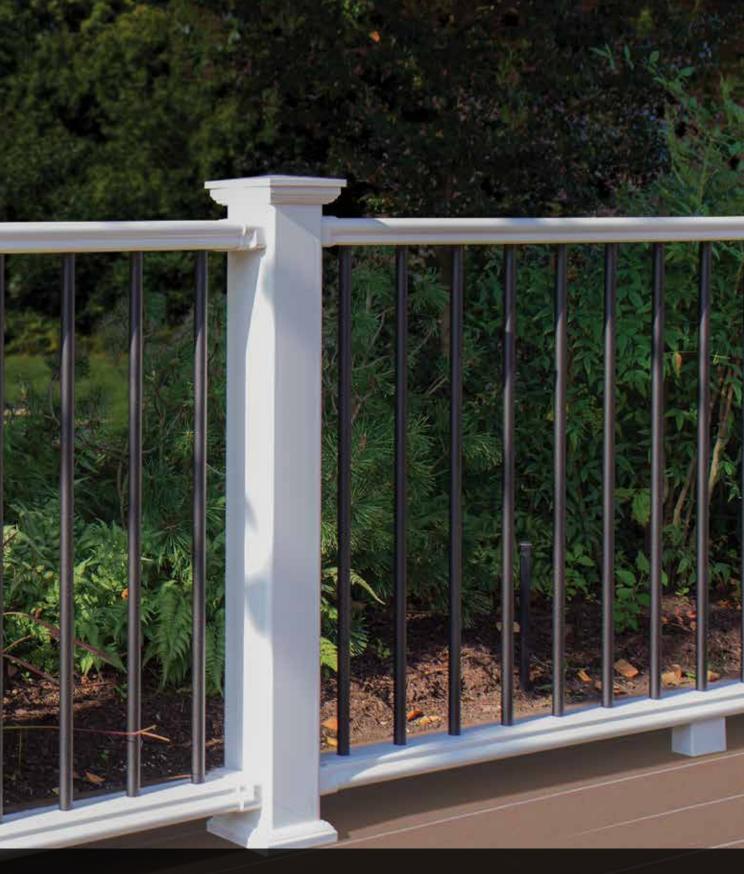

#### **Complementary Products**

EverNew® Railing......84

Colors shown throughout this brochure are as accurate as printing methods will permit. Please see product samples before making final selection.

**EverView**<sup>®</sup> The easy mix-and-match EverNew<sup>®</sup> railing Tool. Try out railing and baluster combinations by choosing from an industry leading palette of colors and products, then finish it off beautifully with your choice of caps and lights.