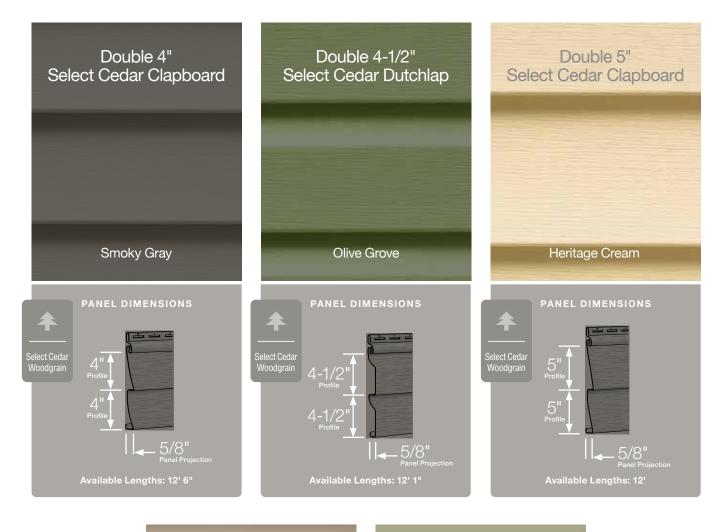

## Restoration Classic<sup>™</sup>

Smoky Gray

Restoration Classic adds 3 new colors: Melrose, Olive Grove and Smoky Gray to the product line (above) and extends 6 additional colors to the D4.5DL profile (below).

#### Page 52

Sable Brown

NOON HAREN

Spruce

Pacific Blue

Flagstone

Hearthstone

No. of the