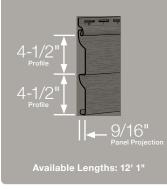

## Cedar Impressions® Sawmill Shingles

anel Projection Note: with two shingles lapped panel projection is 1" and requires a 1" pocket accessory

Course Hash Marks — Align marks to top of prior course to assure 5" exposure.

Pre-formed Holes – For hand nailing application

**Note:** with two shingles lapped panel projection is 1" and requires a 1" pocket a deessory.