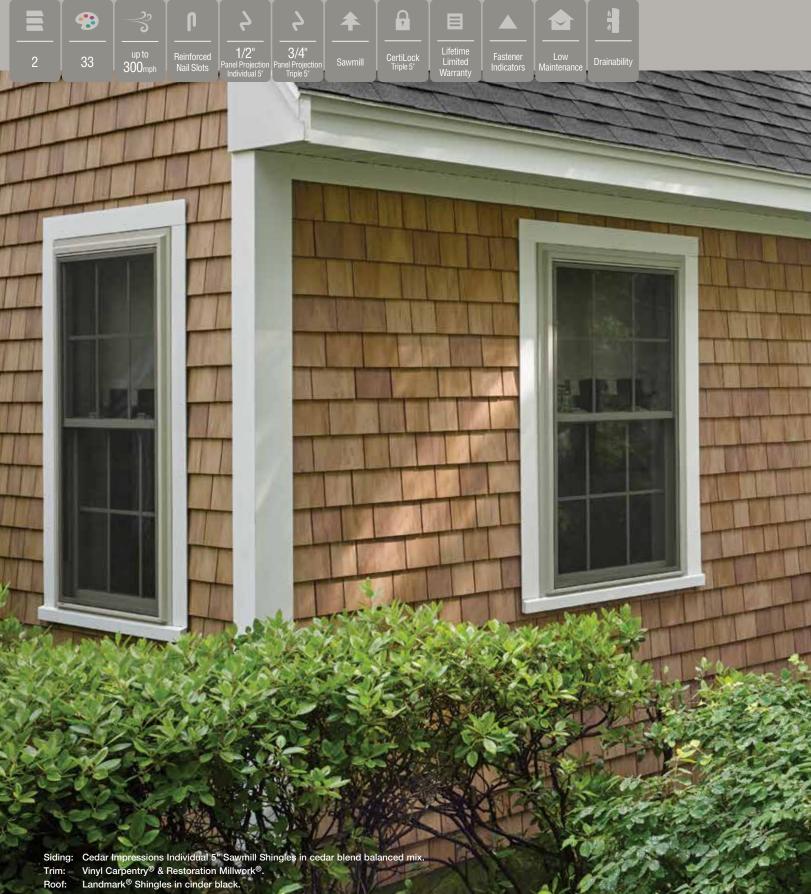

## Cedar Impressions® Sawmill Shingles

anel Projection Note: with two shingles lapped panel projection is 1" and requires a 1" pocket accessory

#### **Recommended Trim**

CertainTeed recommends the use of Restoration Millwork PVC trim for the most authentic look of genuine cedar. If you choose to use CertainTeed vinyl accessories, the following solid colors are the best comparable options: Natural Blend = Buckskin Cedar Blend = Cedar Blend Solid Driftwood Blend = Granite Gray or Charcoal Gray Rustic Blend = Sable Brown

#### Features of Cedar Impressions Individual Shingles Siding

There are seven different shingle sizes with widths varying from 4" to 8". Shingles are engraved within the staple zone. Shingles are 12" long and require 5" exposure. Installation is made simpler with these easily identifiable features marked on the front each shingle.

Shingle Gap Zone Overlapping shingle gap must fall between upper vertical marks and Fastener Target Zones (1-1/2" minimum from shingle edge)

Starter 1/2" Offset — Align with top of first course shingles.

Course Hash Marks — Align marks to top of prior course to assure 5" exposure.

Pre-formed Holes – For hand nailing application

**Note:** with two shingles lapped panel projection is 1" and requires a 1" pocket a deessory.

Fastener Target Zone — Fastener must be applied within the recessed area. 2 fasteners per shingle are required.

Triple 5" Sawmill Shingles Hearthstone PANEL DIMENSIONS 3/4" Panel Pro Individual 5" ĩ. **Outside Corner** Posts Triple 5" Outside **Corner Posts** 1J