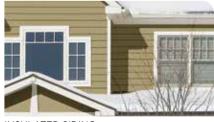

#### On Cover:

Siding: Restoration Classic Double 4" Clapboard in smoky gray, Board & Batten Single 8" in sterling gray, Cedar Impressions Double 7" Perfection Shingles in sterling gray and charcoal gray with STONEfaçade Ledgestone in appalachian twilight.

Trim: Vinyl Carpentry<sup>®</sup> and Restoration Millwork<sup>®</sup>.