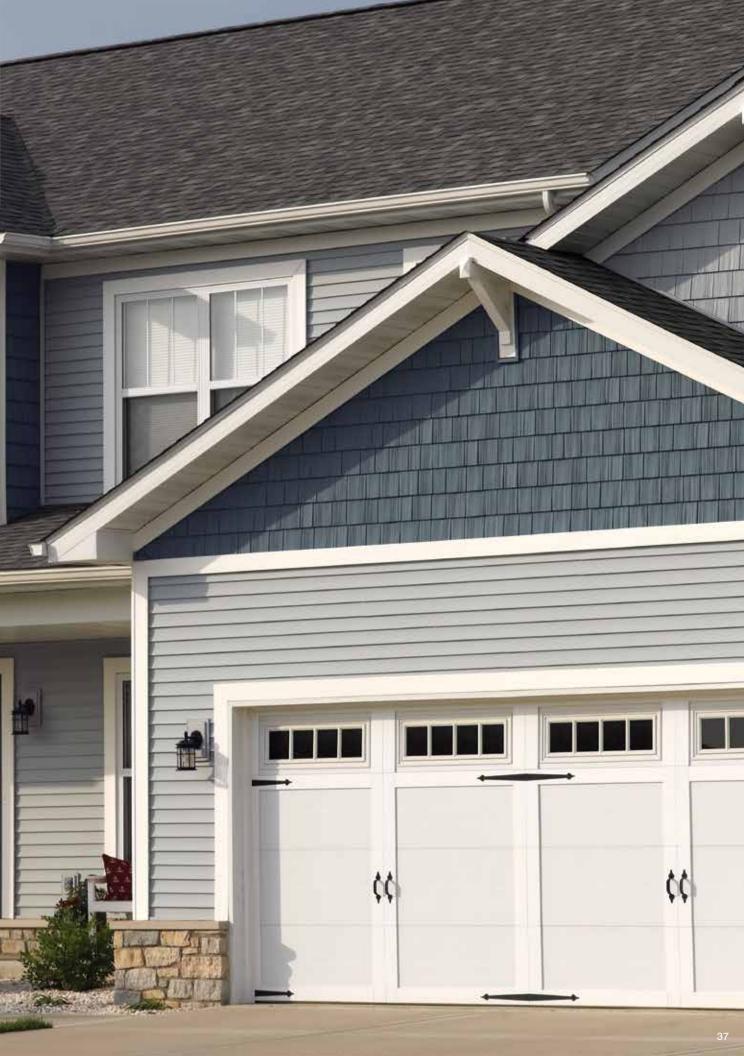

#### On Cover:

Siding: Restoration Classic Double 4" Clapboard in smoky gray, Board & Batten Single 8" in sterling gray, Cedar Impressions Double 7" Perfection Shingles in sterling gray and charcoal gray with STONEfaçade Ledgestone in appalachian twilight.

Trim: Vinyl Carpentry<sup>®</sup> and Restoration Millwork<sup>®</sup>.