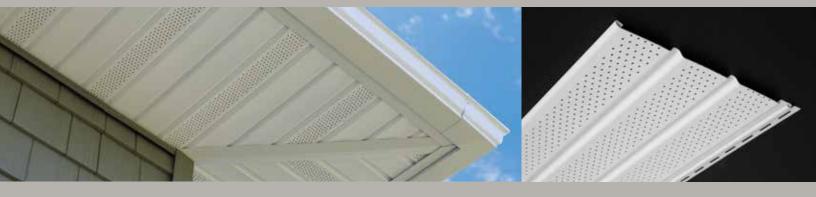

#### Soffit / Vertical Siding

| Chamfer Board™ Vertical Siding       70         Triple 3-1/3"       72         Perimeter™ Triple 3-1/3"       72         Beaded       72         Ironmax™       74         Universal       75 | Board & Batten Vertical Siding68 |
|-----------------------------------------------------------------------------------------------------------------------------------------------------------------------------------------------|----------------------------------|
| Perimeter™ Triple 3-1/3"72         Beaded                                                                                                                                                     | Chamfer Board™ Vertical Siding70 |
| Beaded                                                                                                                                                                                        | Triple 3-1/3"72                  |
| Ironmax™                                                                                                                                                                                      | Perimeter™ Triple 3-1/3"72       |
| Universal74                                                                                                                                                                                   | Beaded72                         |
|                                                                                                                                                                                               | Ironmax™74                       |
| Value75                                                                                                                                                                                       | Universal74                      |
|                                                                                                                                                                                               | Value75                          |

#### Fastener Indicator:

CertainTeed is the only siding engineered to include an integral fastener placement guide on each panel. The Patented STUDfinder<sup>™</sup> Installation System and Cedar Impressions<sup>®</sup> fastener indicators are designed to help ensure a safe, precise installation for maximum siding performance.

#### STUDfinder™

Designed to help ensure a safe, precise installation for maximum siding performance.