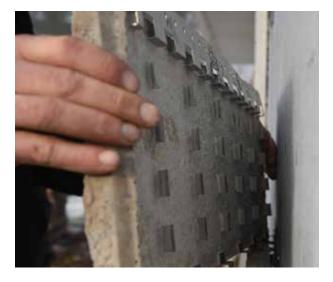

#### Panelized:

Each panel features an insert that functions as both rainscreen and reinforcement. Perimeter edges are beveled to hide the substrate for a more attractive appearance.

#### Moisture management & ease of installation

Moisture that accumulates in the wall cavity can lead to mold growth and even structural damage. The patented fully-integrated rainscreen provides STONEfaçade Ledgestone additional structural support and superior drainage and will prevent moisture from accumulating in the wall cavity. The rainscreen insert also incorporates a fastening flange that allows STONEfaçade Ledgestone to be screwed to the substrate. The mortarless install makes this product easy to install.