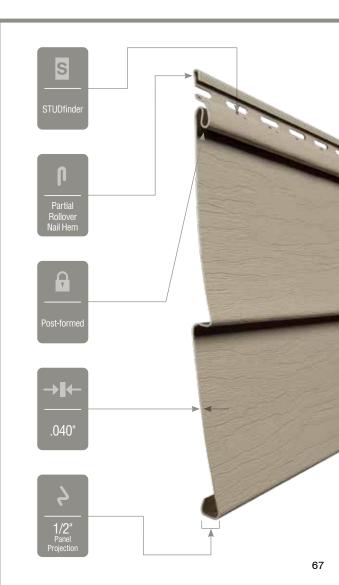

#### Fastener Indicator:

CertainTeed is the only siding engineered to include an integral fastener placement guide on each panel. The Patented STUDfinder<sup>™</sup> Installation System and Cedar Impressions<sup>®</sup> fastener indicators are designed to help ensure a safe, precise installation for maximum siding performance.

#### Lock:

Designates the panel lock design of the product. CertainTeed Siding Products feature proprietary locking designs created to optimize the alignment and installation for each specific product. The special features of CertiLock<sup>TM</sup> and DuraLock<sup>®</sup> ensure that every siding panel goes on the wall straight and secure.

#### Fastening Hem Design:

Identifies the type of fastening hem design on a cladding product. Rollovers and / or reinforcing ribs are used to stiffen the nail hem of a siding panel, giving it a straighter appearance on the wall while contributing to the wind load resistance of the product.

#### **Panel Thickness:**

Defines the average thickness or gauge of a siding panel which is an important element of siding quality. Thicker panels look straighter on the wall, are more durable, and hold up against impacts and high winds. CertainTeed siding products are regularly audited by Architectural Testing, Inc. to ensure they meet or exceed ASTM standards for vinyl siding.

#### STUDfinder™

Designed to help ensure a safe, precise installation for maximum siding performance.

- HammerTapper™ Enables lateral adjustment for easier siding panel installation.