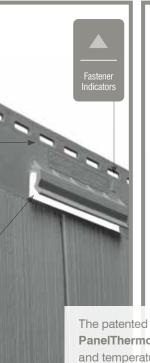

#### Fastener Indicator:

CertainTeed is the only siding engineered to include an integral fastener placement guide on each panel. The Patented STUDfinder<sup>™</sup> Installation System and Cedar Impressions<sup>®</sup> fastener indicators are designed to help ensure a safe, precise installation for maximum siding performance.

 Roof:
 Highland Slate in fieldstone.

Available Lengths: 42

Single 6-1/3" Perfection Half-Cove

PANEL DIMENSIONS

Available Lengths: 42

| SureStop | тм           |
|----------|--------------|
| Recessed | nailing area |

HammerTapper™ Assist pads

3/4

Ģ

CertiLock Continuous Hanger

**EasyMeasure**™ Tape Measure

The patented **PanelThermometer™** and temperature lines are designed to ensure precise installation. —

. . .

3/4