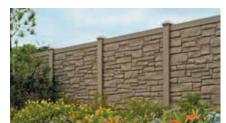

#### Stone Veneer

STONEfaçade™ ......40

#### No Mortar:

STONEfaçade<sup>™</sup> product does not require mortar - making installation clean, quick and easy. A no mortar installation also means special masonary skills are not required.

# STONEfaçade™

••• Ð Π ≡  $\checkmark$ Integrated Fastening Flange 20-Year Limited Warranty 3/8" Rainscreen Low Maintenance Siding: STONEfaçade Ledgestone in harbor sunset and Cedar Impressions Individual 5" Sawmill Shingles in cedar blend with Monogram Double 4" in autumn yellow. STONEfaçade Ledgestone Sill with

#### Moisture management & ease of installation

Moisture that accumulates in the wall cavity can lead to mold growth and even structural damage. The patented fully-integrated rainscreen provides STONEfaçade Ledgestone additional structural support and superior drainage and will prevent moisture from accumulating in the wall cavity. The rainscreen insert also incorporates a fastening flange that allows STONEfaçade Ledgestone to be screwed to the substrate. The mortarless install makes this product easy to install.