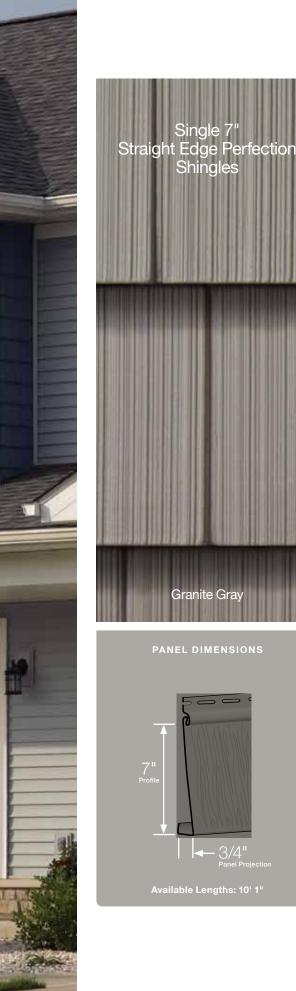

## Cedar Impressions® Sawmill Shingles

anel Projection Note: with two shingles lapped panel projection is 1" and requires a 1" pocket accessory

Fastener Target Zone — Fastener must be applied within the recessed area. 2 fasteners per shingle are required.

Triple 5" Sawmill Shingles Hearthstone PANEL DIMENSIONS 3/4" Panel Pro Individual 5" ĩ. **Outside Corner** Posts Triple 5" Outside **Corner Posts** 1J