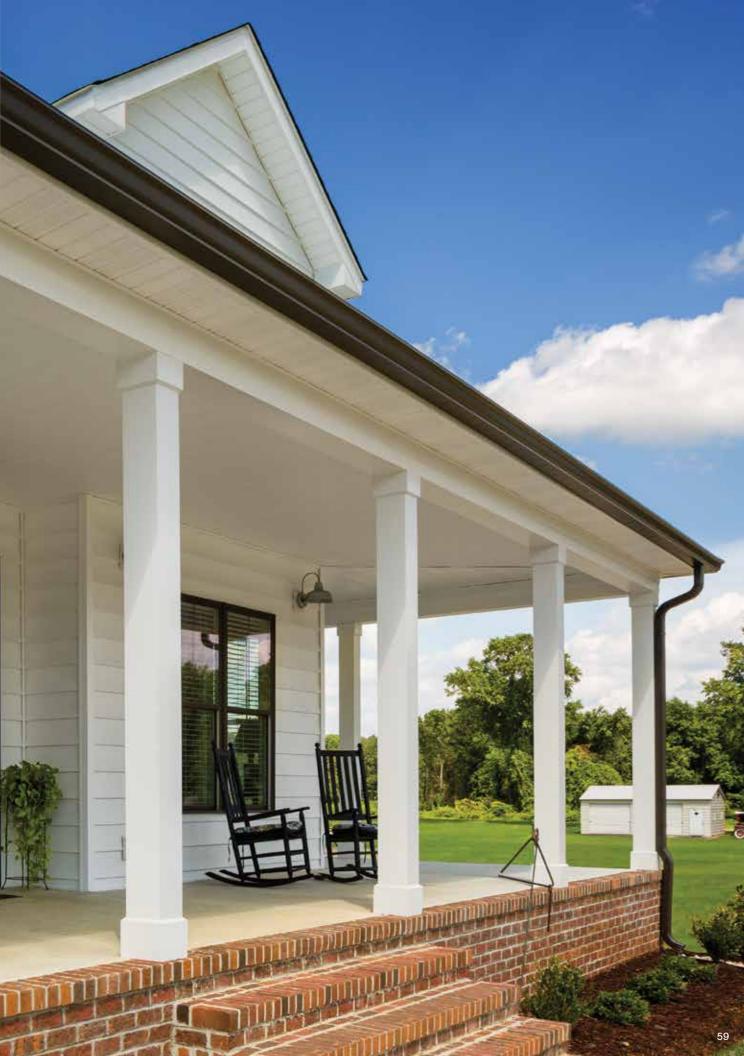

| •                           |  |
| Sterling Gray   | •                           |  |
| Oxford Blue     | •                           |  |
| Seagrass        | •                           |  |
| Cypress         | •                           |  |
| Herringbone     | •                           |  |
| Sandstone Beige | •                           |  |
| Desert Tan      | •                           |  |
| Natural Clay    | •                           |  |
| Savannah Wicker | •                           |  |
| Light Maple     | •                           |  |
| Heritage Cream  | •                           |  |
| Snow            | •                           |  |
| Colonial White  | •                           |  |
|                 |                             |  |



# MainStreet™









| T3        | D4        | D5        | D4 | D5 | S61/2  | S8       |
|-----------|-----------|-----------|----|----|--------|----------|
| Claphoard | Claphoard | Claphoard |    |    | Beaded | Claphoan |

|                      | Autumn Red*