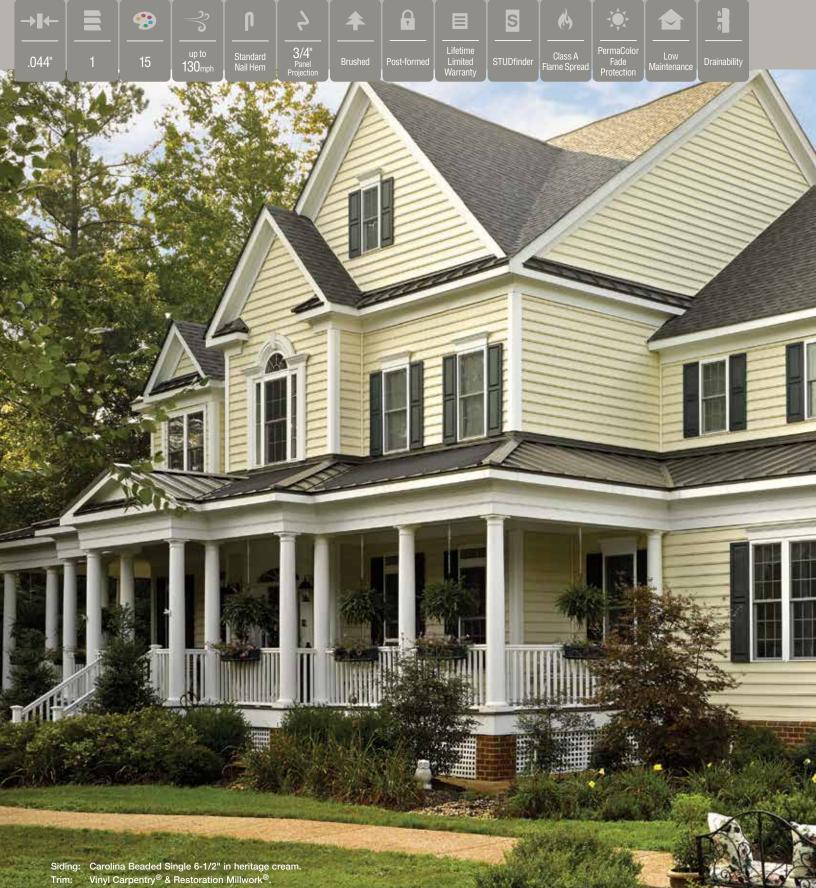

## Restoration Classic<sup>™</sup>

Smoky Gray

Restoration Classic adds 3 new colors: Melrose, Olive Grove and Smoky Gray to the product line (above) and extends 6 additional colors to the D4.5DL profile (below).

#### Page 52

Sable Brown

NOON HAREN

Spruce

Pacific Blue

Flagstone

Hearthstone

No. of the