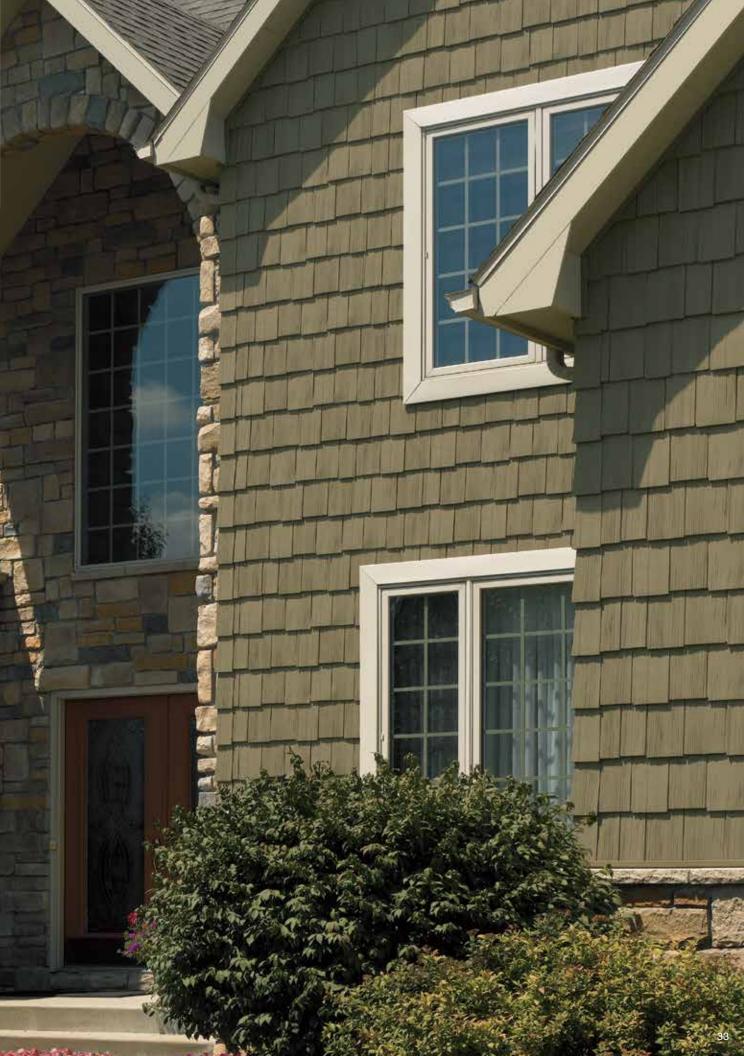

#### On Cover:

Siding: Restoration Classic Double 4" Clapboard in smoky gray, Board & Batten Single 8" in sterling gray, Cedar Impressions Double 7" Perfection Shingles in sterling gray and charcoal gray with STONEfaçade Ledgestone in appalachian twilight.

Trim: Vinyl Carpentry<sup>®</sup> and Restoration Millwork<sup>®</sup>.