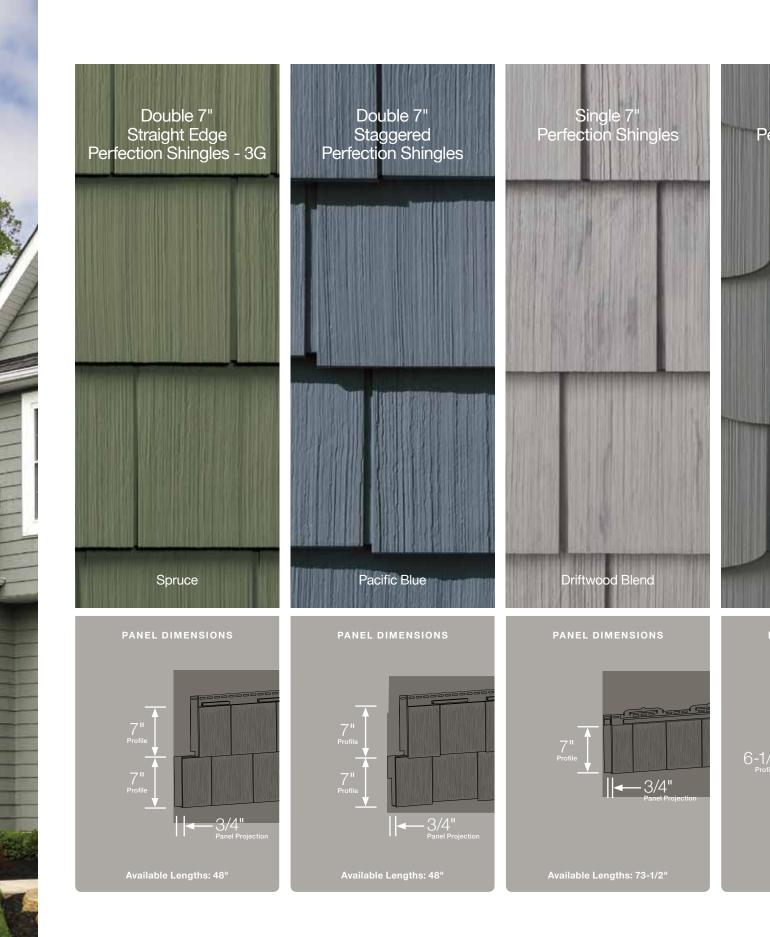

#### Cedar Impressions® Perfection Shingles **3G**

Double 7" Straight-Edge Perfection Shingles 3G, engineered with new enhancements for a more beautiful and longer-lasting installation. With crisp, clean edges, 3G has more natural-looking features of real wood shingles and a new high-definition texture, accentuated shadow lines, tapered shingle gaps and realistic woodgrain butt edges. To improve the ease and quality of installation, 3G has a CertaLock™ continuous nail hem with EasyMeasure<sup>™</sup> tape measure for accurate fitting, HammerTapper<sup>™</sup> for easier positioning and SureStop™ for proper nailing. 3G's Double 7" profile provides a faster installation, too. Cedar Impressions Double 7" Straight-Edge Perfection Shingles 3G is also compatible with Cedar Impressions 7" Perfection Offset Mitered Cornerposts, which allow for naturally blended corner posts and subtle adjustments up the walls for a better fit to a home. 3G has a wide palette of 24 colors, from deep hues to classic

#### Page 26

shades.

Weep holes — (back of panel)

Realistic woodgrain

Deep tapered gaps

butt edges

## Cedar Impressions<sup>®</sup> Perfection Shingles

 Siding:
 Cedar Impressions Double 7" Straight Edge Perfection Shingles in seagrass.

 Trim:
 Vinyl Carpentry<sup>®</sup> & Restoration Millwork<sup>®</sup>.

| Consistent<br>variegated color<br>throughout the<br>panel. | <b>D7</b><br>[3G]<br>Straight<br>Edge<br>Perfection<br>Shingles | D7<br>Staggered<br>Perfection<br>Shingles | Straight<br>Edge<br>Perfection<br>Shingles | S6 <sup>1/3</sup><br>Perfection<br>Scallops | S6 <sup>1/3</sup><br>Perfection<br>Octagon | S6 <sup>1/3</sup><br>Perfection<br>Half Cove |   |
|------------------------------------------------------------|-----------------------------------------------------------------|-------------------------------------------|--------------------------------------------|---------------------------------------------|--------------------------------------------|----------------------------------------------|---|
| Natural Blend**                                            |                                                                 | AL.                                       |                                            |                                             | 1111                                       | 1                                            |   |
| Driftwood Blend**                                          |                                                                 | 11.1                                      |                                            |                                             |                                            |                                              |   |
| Cedar Blend**                                              | 123                                                             |                                           |                                            | - and a                                     | all S.                                     |                                              |   |
| Rustic Blend**                                             | 5.13                                                            |                                           |                                            |                                             |                                            |                                              | 1 |
| Autumn Red                                                 | •                                                               | •                                         |                                            | •                                           | •                                          |                                              |   |
| Mountain Cedar                                             | •                                                               | •                                         |                                            |                                             |                                            |                                              |   |
| Sable Brown                                                | •                                                               | •                                         | •                                          |                                             |                                            |                                              |   |
| Hearthstone                                                | •                                                               | •                                         | •                                          |                                             |                                            |                                              |   |
| Spruce                                                     | •                                                               | •                                         |                                            |                                             |                                            |                                              |   |
| Forest                                                     | •                                                               | •                                         |                                            |                                             |                                            |                                              |   |
| Pacific Blue                                               | •                                                               | •                                         | •                                          | •                                           | •                                          | •                                            |   |
| Flagstone                                                  | •                                                               | •                                         | •                                          |                                             |                                            |                                              |   |
| Charcoal Gray                                              | •                                                               | •                                         | •                                          | •                                           | •                                          |                                              |   |
| Granite Gray                                               | •                                                               | •                                         | •                                          |                                             |                                            |                                              |   |
| Sterling Gray                                              | •                                                               | •                                         | •                                          | •                                           | •                                          | •                                            |   |
| Bermuda Blue                                               | *                                                               |                                           |                                            |                                             |                                            |                                              |   |
| Seagrass                                                   | •                                                               | •                                         | •                                          |                                             |                                            |                                              |   |
| Cypress                                                    | •                                                               | •                                         | •                                          | •                                           |                                            |                                              |   |
| Herringbone                                                | •                                                               | •                                         |                                            |                                             |                                            |                                              |   |
| Desert Tan                                                 | •                                                               | •                                         |                                            |                                             |                                            |                                              |   |
| Natural Clay                                               | •                                                               | •                                         | •                                          | •                                           | •                                          | •                                            |   |
| Savannah Wicker                                            | •                                                               | •                                         | •                                          | •                                           |                                            |                                              |   |
| Light Maple                                                | •                                                               | •                                         |                                            |                                             |                                            |                                              |   |
| Buckskin                                                   | •                                                               | •                                         |                                            |                                             |                                            |                                              |   |
| Heritage Cream                                             | •                                                               | •                                         |                                            |                                             |                                            |                                              |   |
| Autumn Yellow                                              | •                                                               |                                           |                                            |                                             |                                            |                                              |   |
| Snow                                                       | *                                                               |                                           |                                            |                                             |                                            |                                              |   |
| Colonial White                                             | •                                                               | •                                         | ٠                                          | •                                           | •                                          | •                                            |   |
| New Color                                                  |                                                                 |                                           |                                            |                                             |                                            |                                              |   |