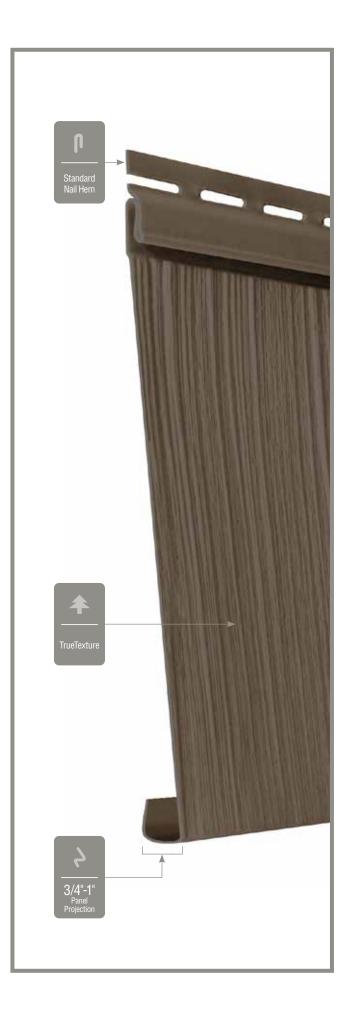

#### TrueTexture™

CertainTeed was the first to produce siding utilizing a direct transfer system from real cedar boards, shingles and shakes to create natural TrueTexture finishes. The look of true wood craftsmanship can be created when combined with CertainTeed's Vinyl Carpentry<sup>®</sup> and Restoration Millwork<sup>®</sup>.

#### **Panel Projection:**

Identifies the full depth of a siding panel as measured from the back of the panel to the tip of the front of the panel. Deeper panel projections add rigidity to siding products while providing wider shadow lines that enhance aesthetics. This measurement is also used for proper sizing of accessories necessary to install the siding.

#### Lock:

Designates the panel lock design of the product. CertainTeed Siding Products feature proprietary locking designs created to optimize the alignment and installation for each specific product. The special features of CertiLock<sup>TM</sup> and DuraLock<sup>®</sup> ensure that every siding panel goes on the wall straight and secure.