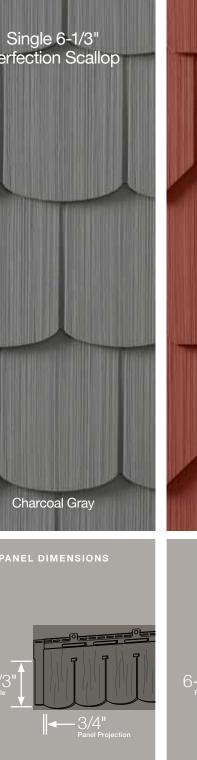

| Consistent<br>variegated color<br>throughout the<br>panel. | <b>D7</b><br>[3G]<br>Straight<br>Edge<br>Perfection<br>Shingles | D7<br>Staggered<br>Perfection<br>Shingles | Straight<br>Edge<br>Perfection<br>Shingles | S6 <sup>1/3</sup><br>Perfection<br>Scallops | S6 <sup>1/3</sup><br>Perfection<br>Octagon | S6 <sup>1/3</sup><br>Perfection<br>Half Cove |   |
|------------------------------------------------------------|-----------------------------------------------------------------|-------------------------------------------|--------------------------------------------|---------------------------------------------|--------------------------------------------|----------------------------------------------|---|
| Natural Blend**                                            |                                                                 | AL.                                       |                                            |                                             | 1111                                       | 1                                            |   |
| Driftwood Blend**                                          |                                                                 | 11.1                                      |                                            |                                             |                                            |                                              |   |
| Cedar Blend**                                              | 123                                                             |                                           |                                            | - and a                                     | all S.                                     |                                              |   |
| Rustic Blend**                                             | 5.13                                                            |                                           |                                            |                                             |                                            |                                              | 1 |
| Autumn Red                                                 | •                                                               | •                                         |                                            | •                                           | •                                          |                                              |   |
| Mountain Cedar                                             | •                                                               | •                                         |                                            |                                             |                                            |                                              |   |
| Sable Brown                                                | •                                                               | •                                         | •                                          |                                             |                                            |                                              |   |
| Hearthstone                                                | •                                                               | •                                         | •                                          |                                             |                                            |                                              |   |
| Spruce                                                     | •                                                               | •                                         |                                            |                                             |                                            |                                              |   |
| Forest                                                     | •                                                               | •                                         |                                            |                                             |                                            |                                              |   |
| Pacific Blue                                               | •                                                               | •                                         | •                                          | •                                           | •                                          | •                                            |   |
| Flagstone                                                  | •                                                               | •                                         | •                                          |                                             |                                            |                                              |   |
| Charcoal Gray                                              | •                                                               | •                                         | •                                          | •                                           | •                                          |                                              |   |
| Granite Gray                                               | •                                                               | •                                         | •                                          |                                             |                                            |                                              |   |
| Sterling Gray                                              | •                                                               | •                                         | •                                          | •                                           | •                                          | •                                            |   |
| Bermuda Blue                                               | *                                                               |                                           |                                            |                                             |                                            |                                              |   |
| Seagrass                                                   | •                                                               | •                                         | •                                          |                                             |                                            |                                              |   |
| Cypress                                                    | •                                                               | •                                         | •                                          | •                                           |                                            |                                              |   |
| Herringbone                                                | •                                                               | •                                         |                                            |                                             |                                            |                                              |   |
| Desert Tan                                                 | •                                                               | •                                         |                                            |                                             |                                            |                                              |   |
| Natural Clay                                               | •                                                               | •                                         | •                                          | •                                           | •                                          | •                                            |   |
| Savannah Wicker                                            | •                                                               | •                                         | •                                          | •                                           |                                            |                                              |   |
| Light Maple                                                | •                                                               | •                                         |                                            |                                             |                                            |                                              |   |
| Buckskin                                                   | •                                                               | •                                         |                                            |                                             |                                            |                                              |   |
| Heritage Cream                                             | •                                                               | •                                         |                                            |                                             |                                            |                                              |   |
| Autumn Yellow                                              | •                                                               |                                           |                                            |                                             |                                            |                                              |   |
| Snow                                                       | *                                                               |                                           |                                            |                                             |                                            |                                              |   |
| Colonial White                                             | •                                                               | •                                         | ٠                                          | •                                           | •                                          | •                                            |   |
| New Color                                                  |                                                                 |                                           |                                            |                                             |                                            |                                              |   |

★ New Color \*\* Premium Colors