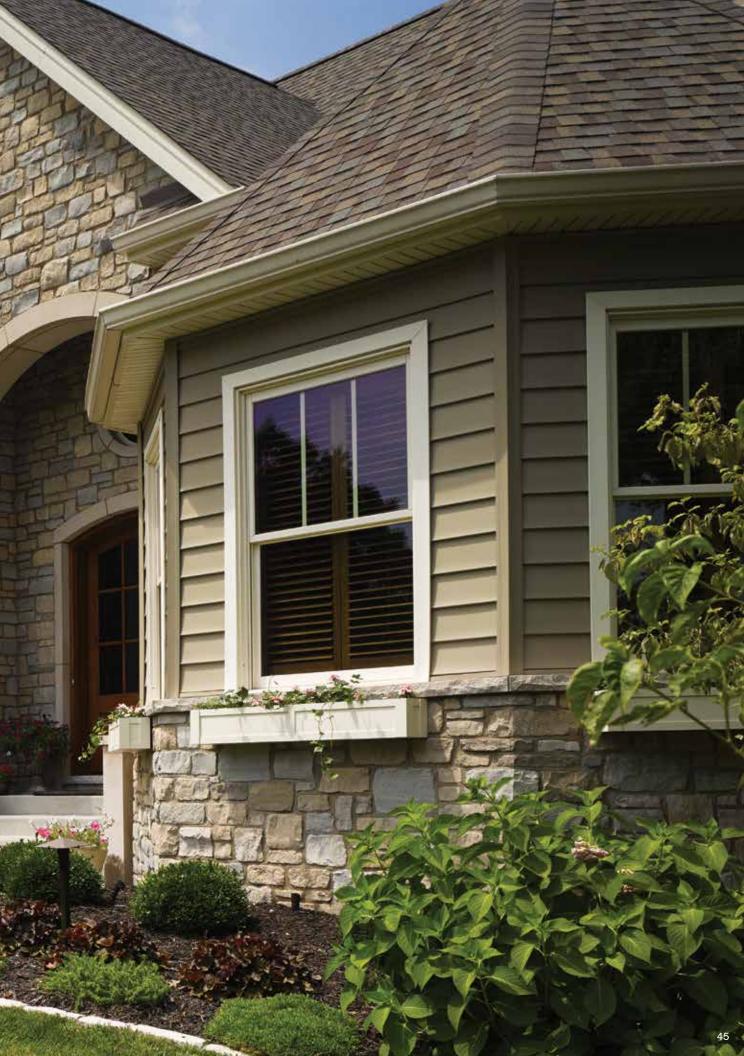

## Cedar Impressions<sup>®</sup> Perfection Shingles

 Siding:
 Cedar Impressions Double 7" Straight Edge Perfection Shingles in seagrass.

 Trim:
 Vinyl Carpentry<sup>®</sup> & Restoration Millwork<sup>®</sup>.

 Roof:
 Highland Slate in fieldstone.

Available Lengths: 42

Single 6-1/3" Perfection Half-Cove

PANEL DIMENSIONS

Available Lengths: 42

| SureStop | тм           |
|----------|--------------|
| Recessed | nailing area |