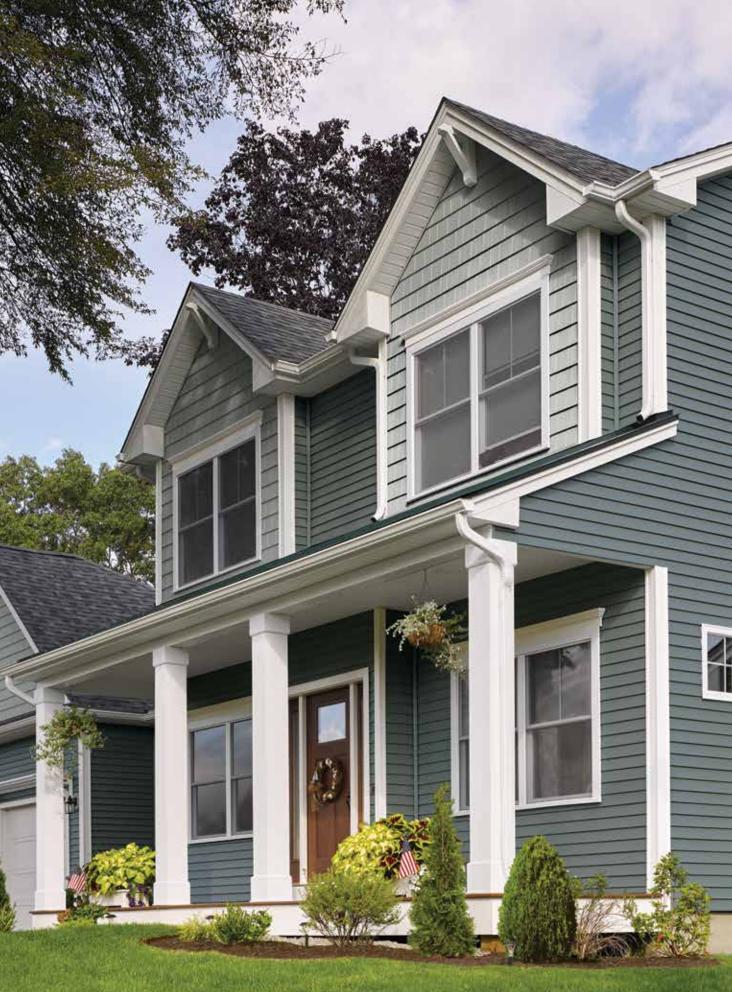

#### On Cover:

Siding: Restoration Classic Double 4" Clapboard in smoky gray, Board & Batten Single 8" in sterling gray, Cedar Impressions Double 7" Perfection Shingles in sterling gray and charcoal gray with STONEfaçade Ledgestone in appalachian twilight.

Trim: Vinyl Carpentry<sup>®</sup> and Restoration Millwork<sup>®</sup>.