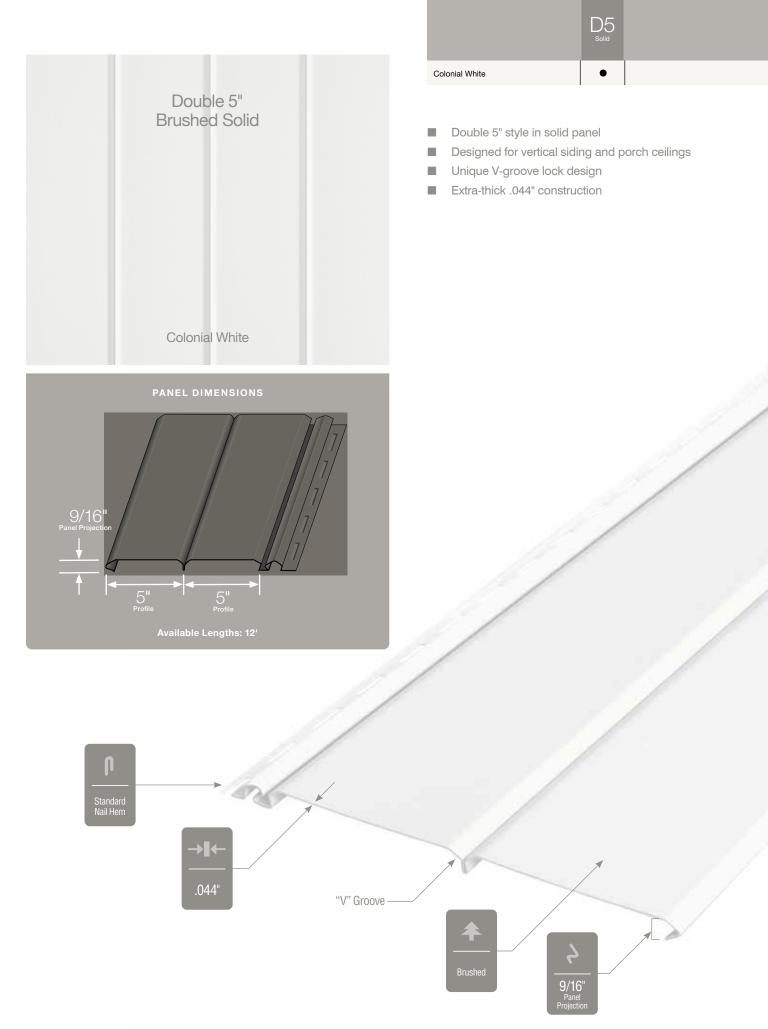

#### **Profiles:**

Lists the number of different profiles available within each product line. A profile is the contour or outline of a panel as viewed from the side or end. Product profiles, such as ledgestone, clapboard and dutchlap, are designed to mimic the different architectural styles of wood or stone cladding products.

#### Lock:

Designates the panel lock design of the product. CertainTeed Siding Products feature proprietary locking designs created to optimize the alignment and installation for each specific product. The special features of CertiLock<sup>TM</sup> and DuraLock<sup>®</sup> ensure that every siding panel goes on the wall straight and secure.

#### Fastening Hem Design:

Identifies the type of fastening hem design on a cladding product. Rollovers and / or reinforcing ribs are used to stiffen the nail hem of a siding panel, giving it a straighter appearance on the wall while contributing to the wind load resistance of the product.