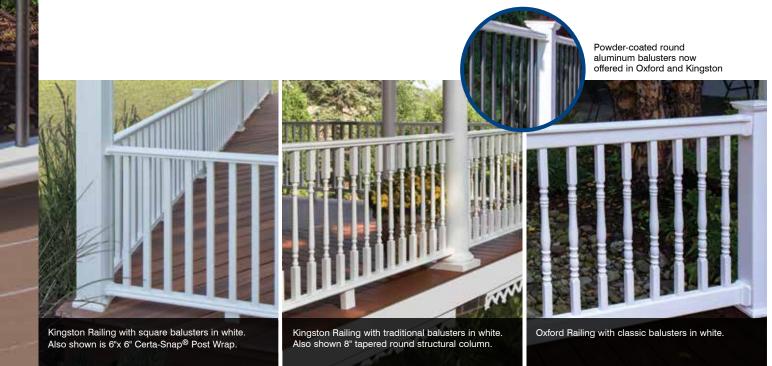

5

Τ5

\*\* Premium Colors

 Siding:
 Cedar Impressions Triple 5" Sawmill Shingles in sterling gray.

 Trim:
 Vinyl Carpentry<sup>®</sup> & Restoration Millwork<sup>®</sup>.

 Porch:
 Colonial Post with Kingston vinyl railing with traditional balusters in white.

## Cedar Impressions<sup>®</sup> Perfection Shingles

 Siding:
 Cedar Impressions Double 7" Straight Edge Perfection Shingles in seagrass.

 Trim:
 Vinyl Carpentry<sup>®</sup> & Restoration Millwork<sup>®</sup>.

#### **Mitered Corner Posts**

Outside Corner posts

4-piece Offset, Outside Corner Posts

Siding:Cedar Impressions Double 7" Straight Edge Perfection Shingles in mountain cedar.Trim:Vinyl Carpentry® & Restoration Millwork®.