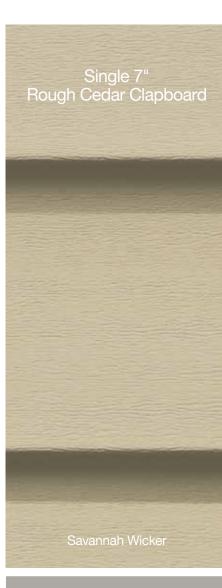

|                            | Sawmill<br>Shingles | Sawmill<br>Shingles |             |
|----------------------------|---------------------|---------------------|-------------|
| Natural Blend – Light**    | • 1                 |                     | 18 61 76    |
| Natural Blend – Medium**   | •                   | 1                   | 12 11       |
| Natural Blend – Dark**     | •                   | N.a.Y               | N. W. C. Da |
| Driftwood Blend – Light**  | •                   | 10 m                | 11. 16.     |
| Driftwood Blend – Medium** | •                   | 1                   |             |
| Driftwood Blend - Dark**   | •                   | 1.11.3              | 12.25 101   |
| Cedar Blend – Light**      | •                   | 1. Aller            |             |
| Cedar Blend – Medium**     | •                   | and have            | MANY W      |
| Cedar Blend – Dark**       | •                   | 10-10               |             |
| Rustic Blend – Light**     | •                   |                     |             |
| Rustic Blend – Medium**    | •                   |                     |             |
| Rustic Blend – Dark**      | •                   |                     |             |
| Autumn Red                 |                     | •                   |             |
| Mountain Cedar             |                     | •                   |             |
| Sable Brown                |                     | •                   |             |
| Hearthstone                |                     | •                   |             |
| Spruce                     |                     | •                   |             |
| Forest                     |                     | •                   |             |
| Pacific Blue               |                     | •                   |             |
| Flagstone                  |                     | •                   |             |
| Charcoal Gray              |                     | •                   |             |
| Granite Gray               |                     | •                   |             |
| Sterling Gray              | •                   | •                   |             |
| Seagrass                   | •                   | •                   |             |
| Cypress                    |                     | •                   |             |
| Herringbone                |                     | •                   |             |
| Desert Tan                 |                     | •                   |             |
| Natural Clay               | •                   | •                   |             |
| Savannah Wicker            | •                   | •                   |             |
| Light Maple                |                     | •                   |             |
| Buckskin                   |                     | •                   |             |
| Heritage Cream             |                     | •                   |             |
| Colonial White             | •                   | •                   |             |
|                            |                     |                     |             |

5

Τ5

\*\* Premium Colors

 Siding:
 Cedar Impressions Triple 5" Sawmill Shingles in sterling gray.

 Trim:
 Vinyl Carpentry<sup>®</sup> & Restoration Millwork<sup>®</sup>.

 Porch:
 Colonial Post with Kingston vinyl railing with traditional balusters in white.