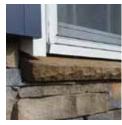

# STONEfaçade™

••• Ð Π ≡  $\checkmark$ Integrated Fastening Flange 20-Year Limited Warranty 3/8" Rainscreen Low Maintenance Siding: STONEfaçade Ledgestone in harbor sunset and Cedar Impressions Individual 5" Sawmill Shingles in cedar blend with Monogram Double 4" in autumn yellow. STONEfaçade Ledgestone Sill with

Vinyl Carpentry<sup>®</sup> & Restoration Millwork<sup>®</sup>.

►

14"

42

#### Moisture management & ease of installation

Moisture that accumulates in the wall cavity can lead to mold growth and even structural damage. The patented fully-integrated rainscreen provides STONEfaçade Ledgestone additional structural support and superior drainage and will prevent moisture from accumulating in the wall cavity. The rainscreen insert also incorporates a fastening flange that allows STONEfaçade Ledgestone to be screwed to the substrate. The mortarless install makes this product easy to install.