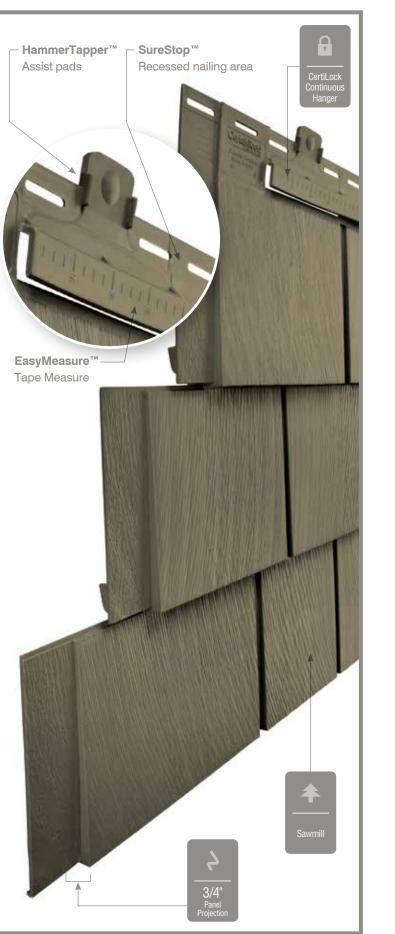

#### Cedar Impressions® Perfection Shingles **3G**

Double 7" Straight-Edge Perfection Shingles 3G, engineered with new enhancements for a more beautiful and longer-lasting installation. With crisp, clean edges, 3G has more natural-looking features of real wood shingles and a new high-definition texture, accentuated shadow lines, tapered shingle gaps and realistic woodgrain butt edges. To improve the ease and quality of installation, 3G has a CertaLock™ continuous nail hem with EasyMeasure<sup>™</sup> tape measure for accurate fitting, HammerTapper<sup>™</sup> for easier positioning and SureStop™ for proper nailing. 3G's Double 7" profile provides a faster installation, too. Cedar Impressions Double 7" Straight-Edge Perfection Shingles 3G is also compatible with Cedar Impressions 7" Perfection Offset Mitered Cornerposts, which allow for naturally blended corner posts and subtle adjustments up the walls for a better fit to a home. 3G has a wide palette of 24 colors, from deep hues to classic

 Roof:
 Highland Slate in fieldstone.

Available Lengths: 42

Single 6-1/3" Perfection Half-Cove

PANEL DIMENSIONS

Available Lengths: 42

| SureStop | тм           |
|----------|--------------|
| Recessed | nailing area |

HammerTapper™ Assist pads

3/4

Ģ

CertiLock Continuous Hanger

**EasyMeasure**™ Tape Measure

The patented **PanelThermometer™** and temperature lines are designed to ensure precise installation. —

. . .

3/4