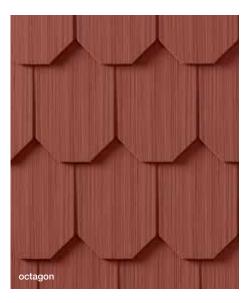

#### Cedar Impressions®

**Perfection Shapes** 

New Cedar Impressions Perfection Shapes replicate the most popular decorative cedar shingle designs: Scallop, Octagon and Half-Cove. Turn a plain gable, entryway or bump-out into a focal point with the application of these timeless shapes. Architecturally accurate to genuine cedar shingle shapes in dimension and texture, they are engineered for long-lasting performance without the high cost of maintenance. Add subtle accents or mix and match different shapes in each course to create your own unique experience. Cedar Impressions Perfection Shapes complements the growing trend of mixing and matching siding styles, materials and colors. Available in popular classic colors, they are easily integrated with other CertainTeed vinyl siding products.

| Consistent<br>variegated color<br>throughout the<br>panel. | <b>D7</b><br>[3G]<br>Straight<br>Edge<br>Perfection<br>Shingles | D7<br>Staggered<br>Perfection<br>Shingles | Straight<br>Edge<br>Perfection<br>Shingles | S6 <sup>1/3</sup><br>Perfection<br>Scallops | S6 <sup>1/3</sup><br>Perfection<br>Octagon | S6 <sup>1/3</sup><br>Perfection<br>Half Cove |   |
|------------------------------------------------------------|-----------------------------------------------------------------|-------------------------------------------|--------------------------------------------|---------------------------------------------|--------------------------------------------|----------------------------------------------|---|
| Natural Blend**                                            |                                                                 | AL.                                       |                                            |                                             | 1111                                       | 1                                            |   |
| Driftwood Blend**                                          |                                                                 | 11.1                                      |                                            |                                             |                                            |                                              |   |
| Cedar Blend**                                              | 123                                                             |                                           |                                            | - and a                                     | all S.                                     |                                              |   |
| Rustic Blend**                                             | 5.13                                                            |                                           |                                            |                                             |                                            |                                              | 1 |
| Autumn Red                                                 | •                                                               | •                                         |                                            | •                                           | •                                          |                                              |   |
| Mountain Cedar                                             | •                                                               | •                                         |                                            |                                             |                                            |                                              |   |
| Sable Brown                                                | •                                                               | •                                         | •                                          |                                             |                                            |                                              |   |
| Hearthstone                                                | •                                                               | •                                         | •                                          |                                             |                                            |                                              |   |
| Spruce                                                     | •                                                               | •                                         |                                            |                                             |                                            |                                              |   |
| Forest                                                     | •                                                               | •                                         |                                            |                                             |                                            |                                              |   |
| Pacific Blue                                               | •                                                               | •                                         | •                                          | •                                           | •                                          | •                                            |   |
| Flagstone                                                  | •                                                               | •                                         | •                                          |                                             |                                            |                                              |   |
| Charcoal Gray                                              | •                                                               | •                                         | •                                          | •                                           | •                                          |                                              |   |
| Granite Gray                                               | •                                                               | •                                         | •                                          |                                             |                                            |                                              |   |
| Sterling Gray                                              | •                                                               | •                                         | •                                          | •                                           | •                                          | •                                            |   |
| Bermuda Blue                                               | *                                                               |                                           |                                            |                                             |                                            |                                              |   |
| Seagrass                                                   | •                                                               | •                                         | •                                          |                                             |                                            |                                              |   |
| Cypress                                                    | •                                                               | •                                         | •                                          | •                                           |                                            |                                              |   |
| Herringbone                                                | •                                                               | •                                         |                                            |                                             |                                            |                                              |   |
| Desert Tan                                                 | •                                                               | •                                         |                                            |                                             |                                            |                                              |   |
| Natural Clay                                               | •                                                               | •                                         | •                                          | •                                           | •                                          | •                                            |   |
| Savannah Wicker                                            | •                                                               | •                                         | •                                          | •                                           |                                            |                                              |   |
| Light Maple                                                | •                                                               | •                                         |                                            |                                             |                                            |                                              |   |
| Buckskin                                                   | •                                                               | •                                         |                                            |                                             |                                            |                                              |   |
| Heritage Cream                                             | •                                                               | •                                         |                                            |                                             |                                            |                                              |   |
| Autumn Yellow                                              | •                                                               |                                           |                                            |                                             |                                            |                                              |   |
| Snow                                                       | *                                                               |                                           |                                            |                                             |                                            |                                              |   |
| Colonial White                                             | •                                                               | •                                         | ٠                                          | •                                           | •                                          | •                                            |   |
| New Color                                                  |                                                                 |                                           |                                            |                                             |                                            |                                              |   |