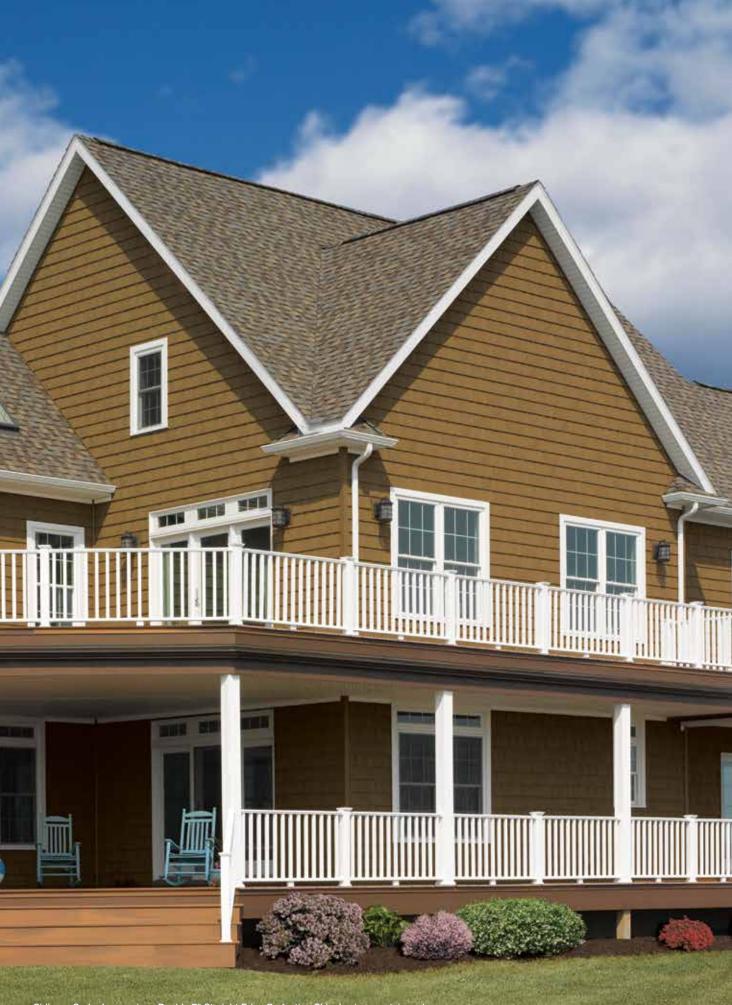

#### On Cover:

Siding: Restoration Classic Double 4" Clapboard in smoky gray, Board & Batten Single 8" in sterling gray, Cedar Impressions Double 7" Perfection Shingles in sterling gray and charcoal gray with STONEfaçade Ledgestone in appalachian twilight.

Trim: Vinyl Carpentry<sup>®</sup> and Restoration Millwork<sup>®</sup>.