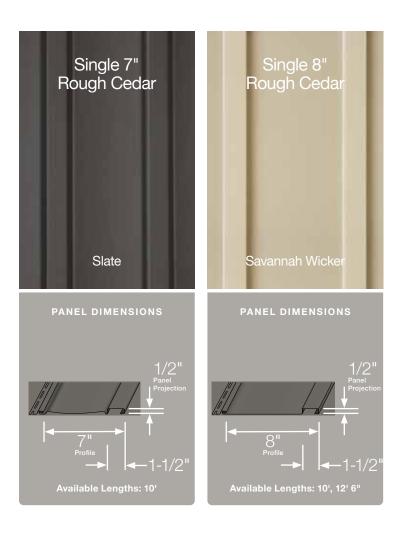

#### Northwoods<sup>®</sup> Perfection Shingles & Rough-Split Shakes

### Single 7" Straight Edge Rough-Split Shakes

#### ANEL DIMENSIONS

Single 9" Staggered Rough-Split Shakes

#### PANEL DIMENSIONS

Available Lengths: 10' 4-3/4

|                 | Straight Edge<br>Perfection<br>Shingles | Straight Edge<br>Rough-Split<br>Shakes | Staggered<br>Rough-Split<br>Shakes |  |
|-----------------|-----------------------------------------|----------------------------------------|------------------------------------|--|
| Autumn Red      | •                                       | •                                      | •                                  |  |
| Slate           | •                                       |                                        |                                    |  |
| Espresso        | •                                       |                                        |                                    |  |
| Sable Brown     | •                                       | •                                      | •                                  |  |
| Hearthstone     | •                                       |                                        |                                    |  |
| Midnight Blue   | •                                       |                                        |                                    |  |
| Pacific Blue    | •                                       | •                                      | •                                  |  |
| Flagstone       | •                                       | •                                      | •                                  |  |
| Charcoal Gray   | •                                       |                                        |                                    |  |
| Castle Stone    | •                                       |                                        |                                    |  |
| Granite Gray    | •                                       | •                                      | •                                  |  |
| Sterling Gray   | •                                       | •                                      | •                                  |  |
| Seagrass        | •                                       |                                        |                                    |  |
| Cypress         | •                                       | •                                      |                                    |  |
| Sandstone Beige | •                                       | •                                      |                                    |  |
| Desert Tan      | •                                       | •                                      | •                                  |  |
| Natural Clay    | •                                       | •                                      | •                                  |  |
| Savannah Wicker | •                                       | •                                      | •                                  |  |
| Buckskin        | •                                       | •                                      | •                                  |  |
| Colonial White  | •                                       | •                                      |                                    |  |