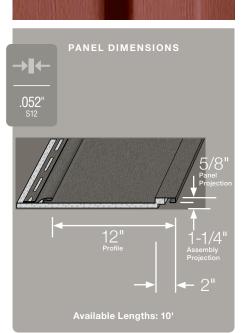

#### **Panel Projection:**

Identifies the full depth of a siding panel as measured from the back of the panel to the tip of the front of the panel. Deeper panel projections add rigidity to siding products while providing wider shadow lines that enhance aesthetics. This measurement is also used for proper sizing of accessories necessary to install the siding.

#### **Profiles:**

Lists the number of different profiles available within each product line. A profile is the contour or outline of a panel as viewed from the side or end. Product profiles, such as ledgestone, clapboard and dutchlap, are designed to mimic the different architectural styles of wood or stone cladding products.

#### **Panel Thickness:**

Defines the average thickness or gauge of a siding panel which is an important element of siding quality. Thicker panels look straighter on the wall, are more durable, and hold up against impacts and high winds. CertainTeed siding products are regularly audited by Architectural Testing, Inc. to ensure they meet or exceed ASTM standards for vinyl siding.