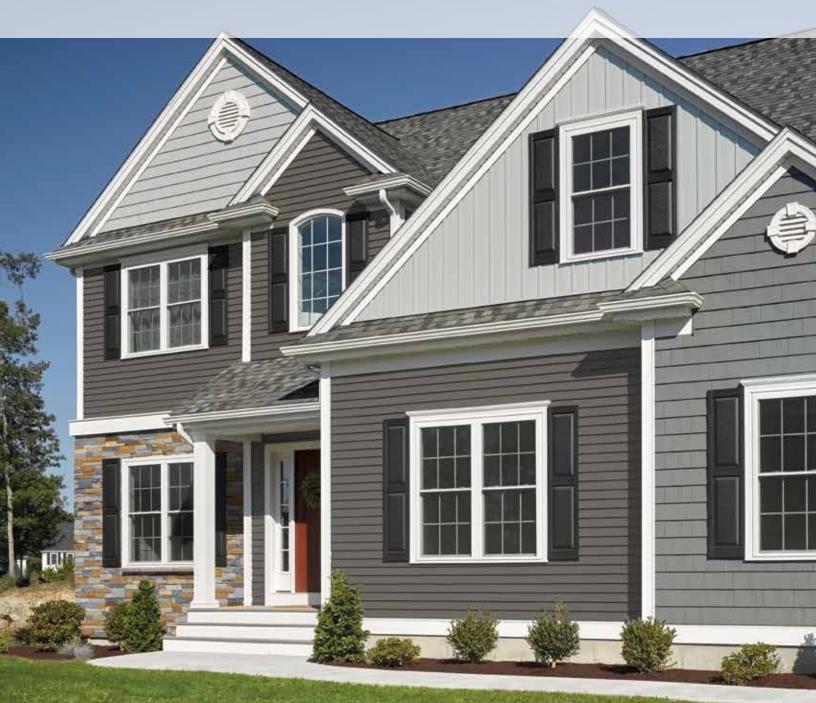

#### On Cover:

Siding: Restoration Classic Double 4" Clapboard in smoky gray, Board & Batten Single 8" in sterling gray, Cedar Impressions Double 7" Perfection Shingles in sterling gray and charcoal gray with STONEfaçade Ledgestone in appalachian twilight.

Trim: Vinyl Carpentry<sup>®</sup> and Restoration Millwork<sup>®</sup>.