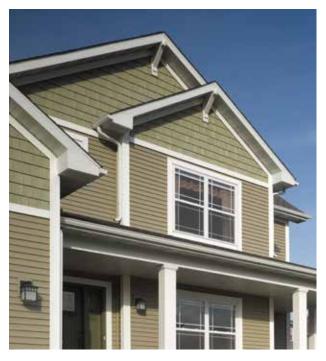

| •                                      |                                    |  |
| Desert Tan      | •                                       | •                                      | •                                  |  |
| Natural Clay    | •                                       | •                                      | •                                  |  |
| Savannah Wicker | •                                       | •                                      | •                                  |  |
| Buckskin        | •                                       | •                                      | •                                  |  |
| Colonial White  | •                                       | •                                      |                                    |  |



Siding: Northwoods Single 7" Straight Edge Rough-Split Shakes in cypress with Monogram Double 4" Clapboard in natural clay.

Trim: Vinyl Carpentry® & Restoration Millwork®.

# STONEfaçade™

••• Ð Π ≡  $\checkmark$ Integrated Fastening Flange 20-Year Limited Warranty 3/8" Rainscreen Low Maintenance Siding: STONEfaçade Ledgestone in harbor sunset and Cedar Impressions Individual 5" Sawmill Shingles in cedar blend with Monogram Double 4" in autumn yellow. STONEfaçade Ledgestone Sill with

Vinyl Carpentry<sup>®</sup> & Restoration Millwork<sup>®</sup>.





►

14"

42

#### Moisture management & ease of installation

Moisture that accumulates in the wall cavity can lead to mold growth and even structural damage. The patented fully-integrated rainscreen provides STONEfaçade Ledgestone additio