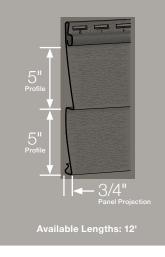

## Cedar Impressions® Sawmill Shingles

anel Projection Note: with two shingles lapped panel projection is 1" and requires a 1" pocket accessory

Course Hash Marks — Align marks to top of prior course to assure 5" exposure.

Pre-formed Holes – For hand nailing application

**Note:** with two shingles lapped panel projection is 1" and requires a 1" pocket a deessory.