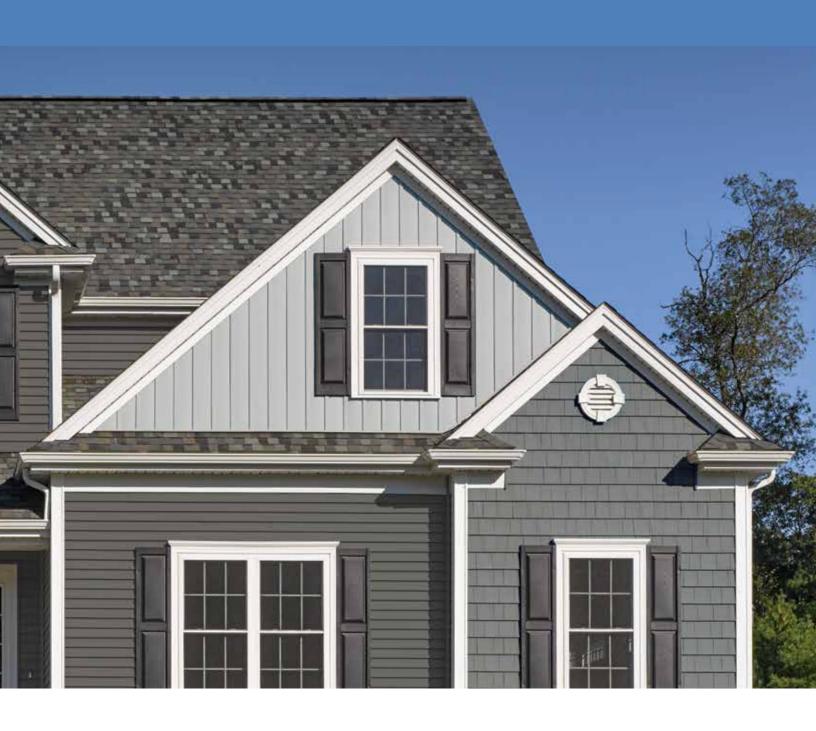

#### On Cover:

Siding: Restoration Classic Double 4" Clapboard in smoky gray, Board & Batten Single 8" in sterling gray, Cedar Impressions Double 7" Perfection Shingles in sterling gray and charcoal gray with STONEfaçade Ledgestone in appalachian twilight.

Trim: Vinyl Carpentry<sup>®</sup> and Restoration Millwork<sup>®</sup>.