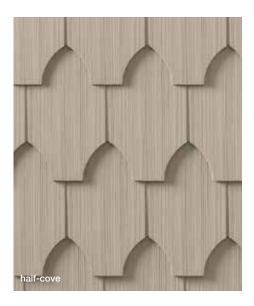

#### Cedar Impressions®

**Perfection Shapes** 

New Cedar Impressions Perfection Shapes replicate the most popular decorative cedar shingle designs: Scallop, Octagon and Half-Cove. Turn a plain gable, entryway or bump-out into a focal point with the application of these timeless shapes. Architecturally accurate to genuine cedar shingle shapes in dimension and texture, they are engineered for long-lasting performance without the high cost of maintenance. Add subtle accents or mix and match different shapes in each course to create your own unique experience. Cedar Impressions Perfection Shapes complements the growing trend of mixing and matching siding styles, materials and colors. Available in popular classic colors, they are easily integrated with other CertainTeed vinyl siding products.

| Consistent<br>variegated color<br>throughout the<br>panel. | <b>D7</b><br>[3G]<br>Straight<br>Edge<br>Perfection<br>Shingles | D7<br>Staggered<br>Perfection<br>Shingles | Straight<br>Edge<br>Perfection<br>Shingles | S6 <sup>1/3</sup><br>Perfection<br>Scallops | S6 <sup>1/3</sup><br>Perfection<br>Octagon | S6 <sup>1/3</sup><br>Perfection<br>Half Cove |   |
|------------------------------------------------------------|-----------------------------------------------------------------|-------------------------------------------|--------------------------------------------|---------------------------------------------|--------------------------------------------|----------------------------------------------|---|
| Natural Blend**                                            |                                                                 | AL.                                       |                                            |                                             | 1111                                       | 1                                            |   |
| Driftwood Blend**                                          |                                                                 | 11.1                                      |                                            |                                             |                                            |                                              |   |
| Cedar Blend**                                              | 123                                                             |                                           |                                            | - and a                                     | all S.                                     |                                              |   |
| Rustic Blend**                                             | 5.13                                                            |                                           |                                            |                                             |                                            |                                              | 1 |
| Autumn Red                                                 | •                                                               | •                                         |                                            | •                                           | •                                          |                                              |   |
| Mountain Cedar                                             | •                                                               | •                                         |                                            |                                             |                                            |                                              |   |
| Sable Brown                                                | •                                                               | •                                         | •                                          |                                             |                                            |                                              |   |
| Hearthstone                                                | •                                                               | •                                         | •                                          |                                             |                                            |                                              |   |
| Spruce                                                     | •                                                               | •                                         |                                            |                                             |                                            |                                              |   |
| Forest                                                     | •                                                               | •                                         |                                            |                                             |                                            |                                              |   |
| Pacific Blue                                               | •                                                               | •                                         | •                                          | •                                           | •                                          | •                                            |   |
| Flagstone                                                  | •                                                               | •                                         | •                                          |                                             |                                            |                                              |   |
| Charcoal Gray                                              | •                                                               | •                                         | •                                          | •                                           | •                                          |                                              |   |
| Granite Gray                                               | •                                                               | •                                         | •                                          |                                             |                                            |                                              |   |
| Sterling Gray                                              | •                                                               | •                                         | •                                          | •                                           | •                                          | •                                            |   |
| Bermuda Blue                                               | *                                                               |                                           |                                            |                                             |                                            |                                              |   |
| Seagrass                                                   | •                                                               | •                                         | •                                          |                                             |                                            |                                              |   |
| Cypress                                                    | •                                                               | •                                         | •                                          | •                                           |                                            |                                              |   |
| Herringbone                                                | •                                                               | •                                         |                                            |                                             |                                            |                                              |   |
| Desert Tan                                                 | •                                                               | •                                         |                                            |                                             |                                            |                                              |   |
| Natural Clay                                               | •                                                               | •                                         | •                                          | •                                           | •                                          | •                                            |   |
| Savannah Wicker                                            | •                                                               | •                                         | •                                          | •                                           |                                            |                                              |   |
| Light Maple                                                | •                                                               | •                                         |                                            |                                             |                                            |                                              |   |
| Buckskin                                                   | •                                                               | •                                         |                                            |                                             |                                            |                                              |   |
| Heritage Cream                                             | •                                                               | •                                         |                                            |                                             |                                            |                                              |   |
| Autumn Yellow                                              | •                                                               |                                           |                                            |                                             |                                            |                                              |   |
| Snow                                                       | *                                                               |                                           |                                            |                                             |                                            |                                              |   |
| Colonial White                                             | •                                                               | •                                         | ٠                                          | •                                           | •                                          | •                                            |   |
| New Color                                                  |                                                                 |                                           |                                            |                                             |                                            |                                              |   |