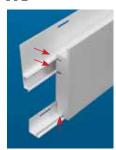

#### **Mitered Corner Posts**

Outside Corner posts

4-piece Offset, Outside Corner Posts

Siding:Cedar Impressions Double 7" Straight Edge Perfection Shingles in mountain cedar.Trim:Vinyl Carpentry® & Restoration Millwork®.