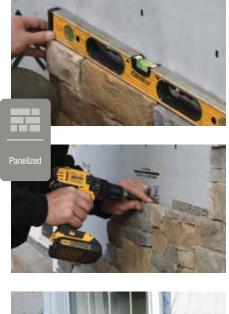

#### Panelized:

Each panel features an insert that functions as both rainscreen and reinforcement. Perimeter edges are beveled to hide the substrate for a more attractive appearance.