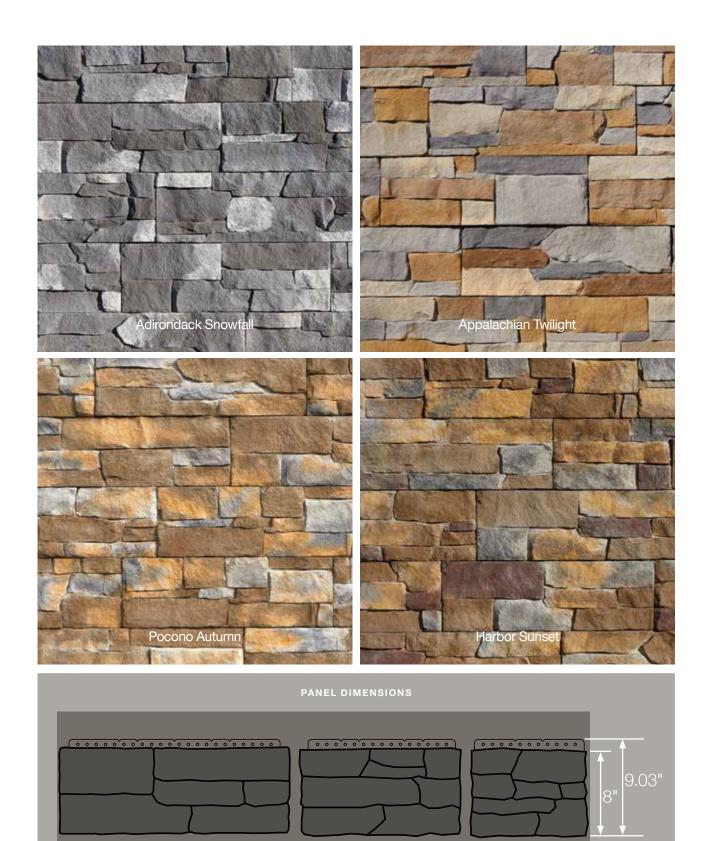

#### PANEL DIMENSIONS

#### PANEL DIMENSIONS

and shares

|                 | Straight Edge<br>Rough-Split<br>Shakes | Staggered<br>Rough-Split<br>Shakes |  |
|-----------------|----------------------------------------|------------------------------------|--|
| Autumn Red      | •                                      | •                                  |  |
| Mountain Cedar  | •                                      | •                                  |  |
| Sable Brown     | •                                      | •                                  |  |
| Hearthstone     | •                                      | •                                  |  |
| Spruce          | •                                      | •                                  |  |
| Forest          | •                                      | •                                  |  |
| Pacific Blue    | •                                      | •                                  |  |
| Flagstone       | •                                      | •                                  |  |
| Charcoal Gray   | •                                      | •                                  |  |
| Granite Gray    | •                                      | •                                  |  |
| Sterling Gray   | •                                      | •                                  |  |
| Seagrass        | •                                      | •                                  |  |
| Cypress         | •                                      | •                                  |  |
| Natural Clay    | •                                      | •                                  |  |
| Savannah Wicker | •                                      | •                                  |  |
| Buckskin        | •                                      | •                                  |  |
| Colonial White  | •                                      | •                                  |  |