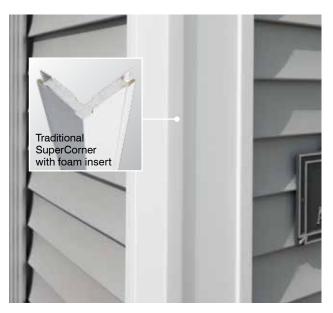

#### Fastener Indicator:

CertainTeed is the only siding engineered to include an integral fastener placement guide on each panel. The Patented STUDfinder<sup>™</sup> Installation System and Cedar Impressions<sup>®</sup> fastener indicators are designed to help ensure a safe, precise installation for maximum siding performance.

#### Lock:

Designates the panel lock design of the product. CertainTeed Siding Products feature proprietary locking designs created to optimize the alignment and installation for each specific product. The special features of CertiLock<sup>TM</sup> and DuraLock<sup>®</sup> ensure that every siding panel goes on the wall straight and secure.