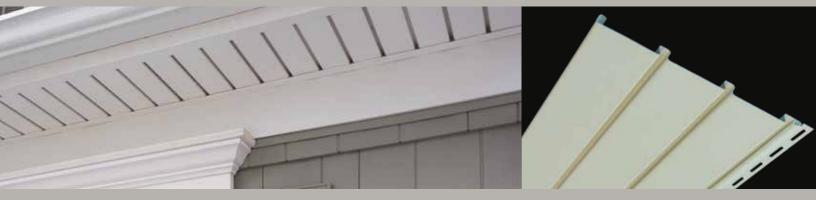

#### Trim

| Vinyl Carpentry <sup>®</sup> 7 | 76 |
|--------------------------------|----|
| Restoration Millwork®7         | 78 |
| Finishing Touches              | 30 |