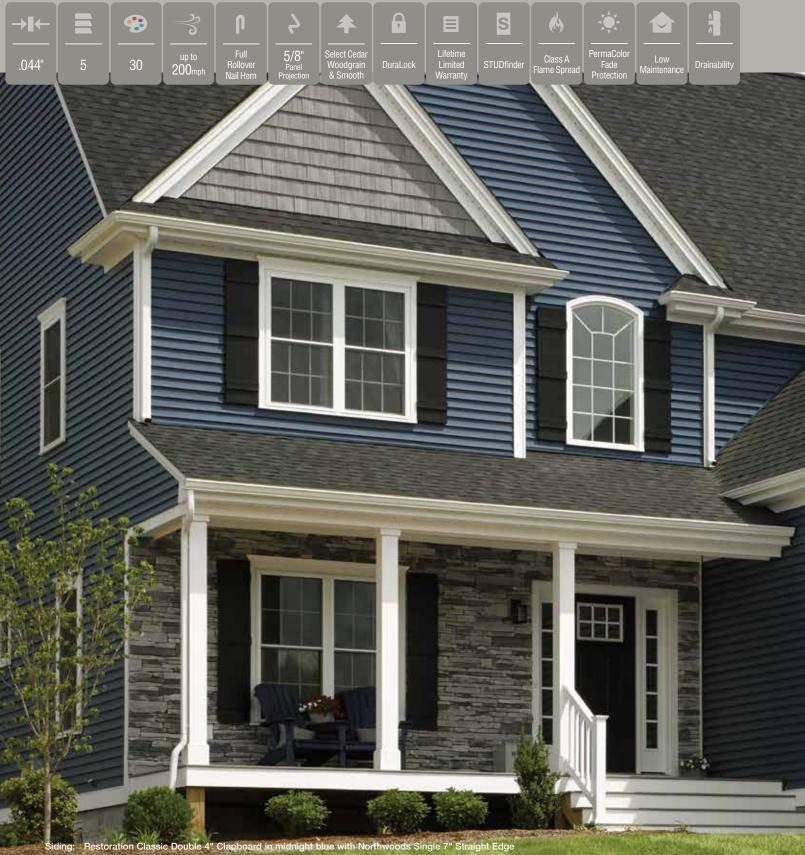

#### On Cover:

Siding: Restoration Classic Double 4" Clapboard in smoky gray, Board & Batten Single 8" in sterling gray, Cedar Impressions Double 7" Perfection Shingles in sterling gray and charcoal gray with STONEfaçade Ledgestone in appalachian twilight.

## Restoration Classic<sup>™</sup>

Smoky Gray

Restoration Classic adds 3 new colors: Melrose, Olive Grove and Smoky Gray to the product line (above) and extends 6 additional colors to the D4.5DL profile (below).