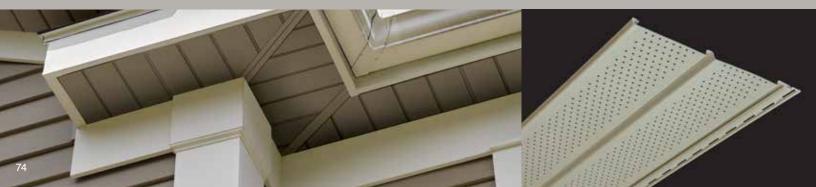

#### Soffit / Vertical Siding

| Chamfer Board™ Vertical Siding       70         Triple 3-1/3"       72         Perimeter™ Triple 3-1/3"       72         Beaded       72         Ironmax™       74         Universal       75 | Board & Batten Vertical Siding68 |
|-----------------------------------------------------------------------------------------------------------------------------------------------------------------------------------------------|----------------------------------|
| Perimeter™ Triple 3-1/3"72         Beaded                                                                                                                                                     | Chamfer Board™ Vertical Siding70 |
| Beaded                                                                                                                                                                                        | Triple 3-1/3"72                  |
| Ironmax™                                                                                                                                                                                      | Perimeter™ Triple 3-1/3"72       |
| Universal74                                                                                                                                                                                   | Beaded72                         |
|                                                                                                                                                                                               | Ironmax™74                       |
| Value75                                                                                                                                                                                       | Universal74                      |
|                                                                                                                                                                                               | Value75                          |

#### Fastener Indicator:

CertainTeed is the only siding engineered to include an integral fastener placement guide on each panel. The Patented STUDfinder<sup>™</sup> Installation System and Cedar Impressions<sup>®</sup> fastener indicators are designed to help ensure a safe, precise installation for maximum siding performance.

#### STUDfinder™

Designed to help ensure a safe, precise installation for maximum siding performance.