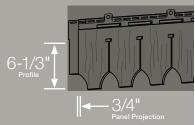

#### **Panel Projection:**

Identifies the full depth of a siding panel as measured from the back of the panel to the tip of the front of the panel. Deeper panel projections add rigidity to siding products while providing wider shadow lines that enhance aesthetics. This measurement is also used for proper sizing of accessories necessary to install the siding.

## Cedar Impressions® Sawmill Shingles

anel Projection Note: with two shingles lapped panel projection is 1" and requires a 1" pocket accessory

Course Hash Marks — Align marks to top of prior course to assure 5" exposure.

Pre-formed Holes – For hand nailing application

**Note:** with two shingles lapped panel projection is 1" and requires a 1" pocket a deessory.

Fastener Target Zone — Fastener must be applied within the recessed area. 2 fasteners per shingle are required.

Triple 5" Sawmill Shingles Hearthstone PANEL DIMENSIONS 3/4" Panel Pro Individual 5" ĩ. **Outside Corner** Posts Triple 5" Outside **Corner Posts** 1J