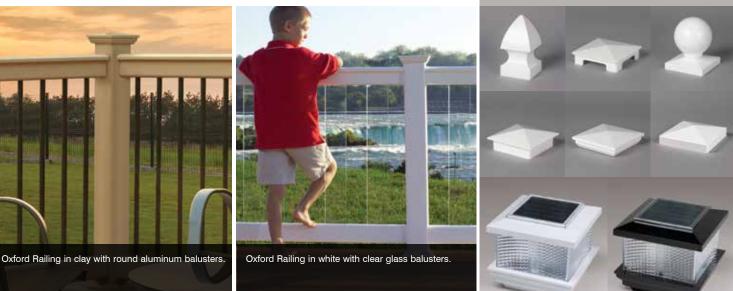

### **Finishing Touches**

CertainTeed STONEfaçade Ledgestone includes a complete line of matching accessories.

Sills

Electrical Boxes

Light Boxes

Corners