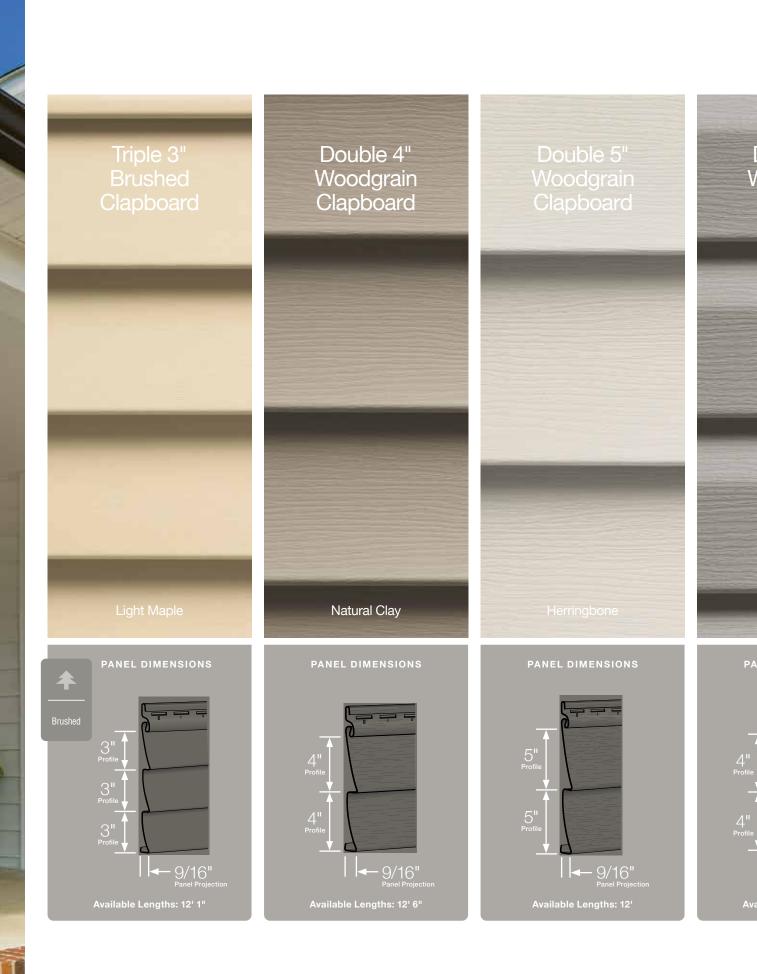

#### Colors:

Shows the number of different colors available within each product line. The CertainTeed Siding Collection features solid colors that replicate the look of freshly painted cedar and variegated blends which provide the appearance of semitransparent stained finish.

#### **Extended Lengths:**

Indicates products that are available in extended lengths, including 16', 20' and 25'. Longer length siding significantly reduces the number of seams when panels overlap horizontally, increasing the overall aesthetics of the wall.

#### **Panel Projection:**

Identifies the full depth of a siding panel as measured from the back of the panel to the tip of the front of the panel. Deeper panel projections add rigidity to siding products while providing wider shadow lines that enhance aesthetics. This measurement is also used for proper sizing of accessories necessary to install the siding.

#### **Profiles:**

Lists the number of different profiles available within each product line. A profile is the contour or outline of a panel as viewed from the side or end. Product profiles, such as ledgestone, clapboard and dutchlap, are designed to mimic the different architectural styles of wood or stone cladding products.

#### Texture:

Indicates available textures within each product line. Whether you are seeking the smooth appearance of milled cedar, authentic stone look, or one of the many TrueTexture™ woodgrains molded from real cedar boards, CertainTeed offers a wide array of architecturally authentic product textures to choose from.