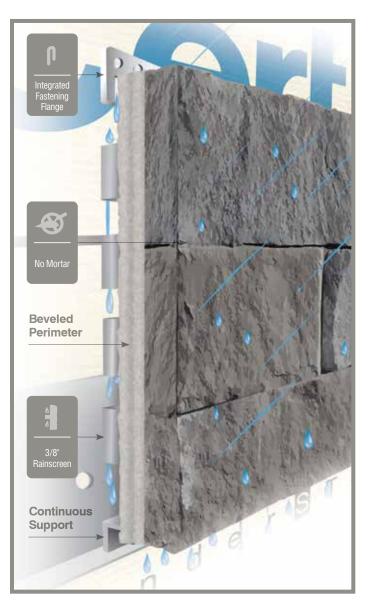

#### No Mortar:

STONEfaçade<sup>™</sup> product does not require mortar - making installation clean, quick and easy. A no mortar installation also means special masonary skills are not required.

#### Panelized:

Each panel features an insert that functions as both rainscreen and reinforcement. Perimeter edges are beveled to hide the substrate for a more attractive appearance.

#### Drainability / Moisture Resistance:

Product technology eliminates the common problem of moisture accumulation in wall cavities through the use of innovative materials, rainscreens, weep holes or open designs.

#### Moisture management & ease of installation

Moisture that accumulates in the wall cavity can lead to mold growth and even structural damage. The patented fully-integrated rainscreen provides STONEfaçade Ledgestone additional structural support and superior drainage and will prevent moisture from accumulating in the wall cavity. The rainscreen insert also incorporates a fastening flange that allows STONEfaçade Ledgestone to be screwed to the substrate. The mortarless install makes this product easy to install.