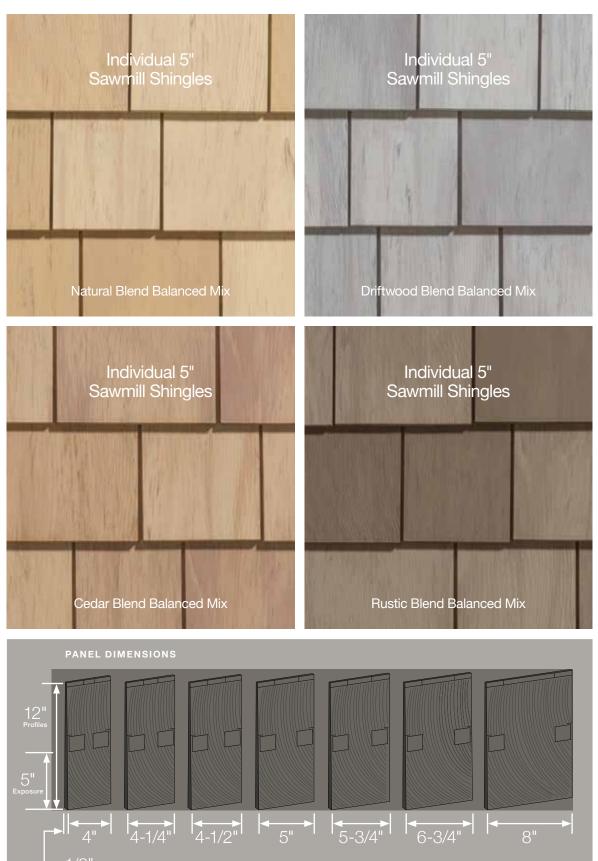

#### **Color Blends**

Natural Blend\*

**Driftwood Blend\*** 

Cedar Blend\*

**Rustic Blend**<sup>3</sup>

\* Balanced mix – premium color

## Ageless Cedar<sup>™</sup> Color Blends

CertainTeed's innovative Ageless Cedar Color Blends capture the appearance of natural Eastern White Cedar and Western Red Cedar at various life stages. They also enable the selection of unique, random color patterns for one-of-a-kind exterior designs. CertainTeed's Ageless Cedar Color Blends make time stand still, assuring that the shades and patterns chosen today will remain fresh and beautiful for a lifetime.

#### FRESHLY CUT WHITE CEDAR

With the bright appearance of freshly cut white cedar, CertainTeed Natural Blend shingles are as close to nature as you can get.

#### FRESHLY CUT RED CEDAR

Through Ageless Cedar color technology, CertainTeed Cedar Blend shingles provides the deep, warm tones of freshly cut red cedar.

#### AGED WHITE CEDAR

CertainTeed's Driftwood Blend shingles provide the look of aged white cedar at its most beautiful stage.

#### AGED RED CEDAR

CertainTeed Rustic Blend shingles capture the seasoned look of red cedar with a consistent weathering pattern that will not change over time.