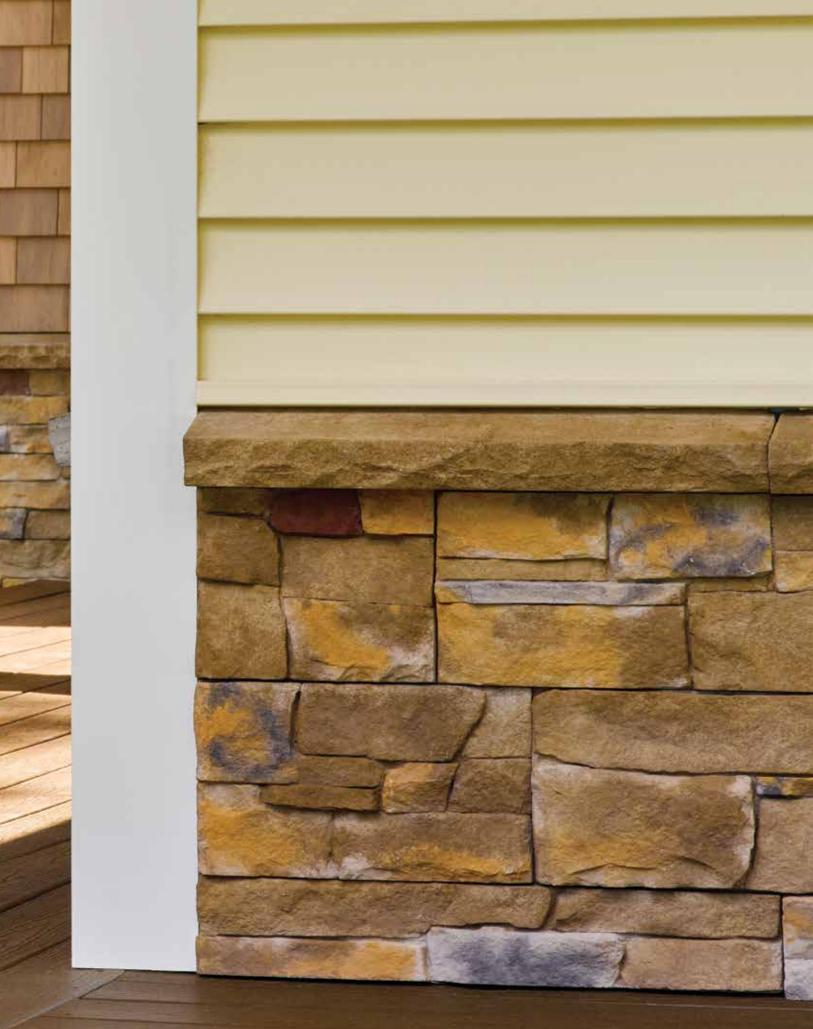

# STONEfaçade™

••• Ð Π ≡  $\checkmark$ Integrated Fastening Flange 20-Year Limited Warranty 3/8" Rainscreen Low Maintenance Siding: STONEfaçade Ledgestone in harbor sunset and Cedar Impressions Individual 5" Sawmill Shingles in cedar blend with Monogram Double 4" in autumn yellow. STONEfaçade Ledgestone Sill with

Vinyl Carpentry<sup>®</sup> & Restoration Millwork<sup>®</sup>.

►

14"

42

#### Moisture management & ease of installation

Moisture that accumulates in the wall cavity can lead to mold growth and even structural damage. The patented fully-integrated rainscreen provides STONEfaçade Ledgestone additional structural support and superior drainage and will prevent moisture from accumulating in the wall cavity. The rainscreen insert also incorporates a fastening flange that allows STONEfaçade Ledgestone to be screwed to the substrate. The mortarless install makes this product easy to install.