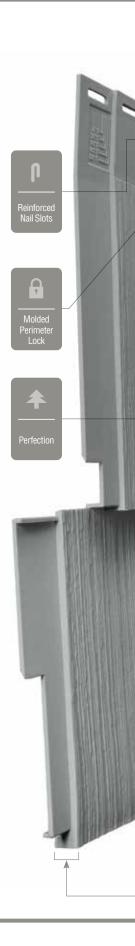

#### Fastener Indicator:

CertainTeed is the only siding engineered to include an integral fastener placement guide on each panel. The Patented STUDfinder<sup>™</sup> Installation System and Cedar Impressions<sup>®</sup> fastener indicators are designed to help ensure a safe, precise installation for maximum siding performance.

#### Lock:

Designates the panel lock design of the product. CertainTeed Siding Products feature proprietary locking designs created to optimize the alignment and installation for each specific product. The special features of CertiLock<sup>TM</sup> and DuraLock<sup>®</sup> ensure that every siding panel goes on the wall straight and secure.

#### Features of Cedar Impressions Individual Shingles Siding

There are seven different shingle sizes with widths varying from 4" to 8". Shingles are engraved within the staple zone. Shingles are 12" long and require 5" exposure. Installation is made simpler with these easily identifiable features marked on the front each shingle.

Shingle Gap Zone Overlapping shingle gap must fall between upper vertical marks and Fastener Target Zones (1-1/2" minimum from shingle edge)

Starter 1/2" Offset — Align with top of first course shingles.

Course Hash Marks — Align marks to top of prior course to assure 5" exposure.

Pre-formed Holes – For hand nailing application

**Note:** with two shingles lapped panel projection is 1" and requires a 1" pocket a deessory.