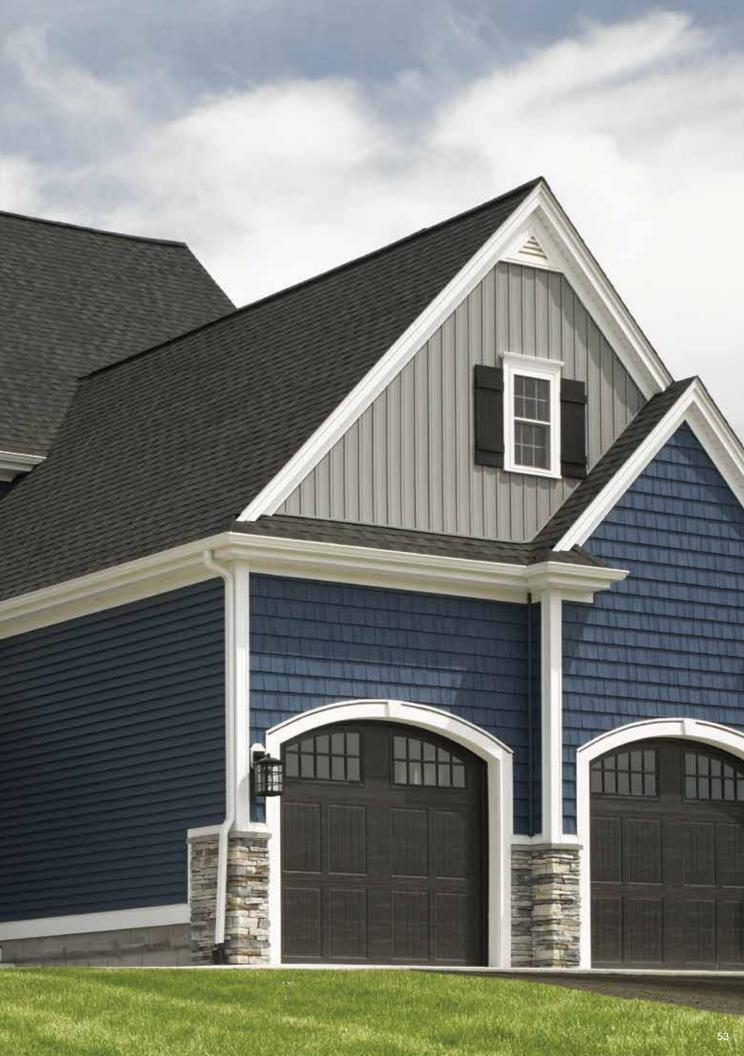

#### On Cover:

Siding: Restoration Classic Double 4" Clapboard in smoky gray, Board & Batten Single 8" in sterling gray, Cedar Impressions Double 7" Perfection Shingles in sterling gray and charcoal gray with STONEfaçade Ledgestone in appalachian twilight.

Trim: Vinyl Carpentry<sup>®</sup> and Restoration Millwork<sup>®</sup>.