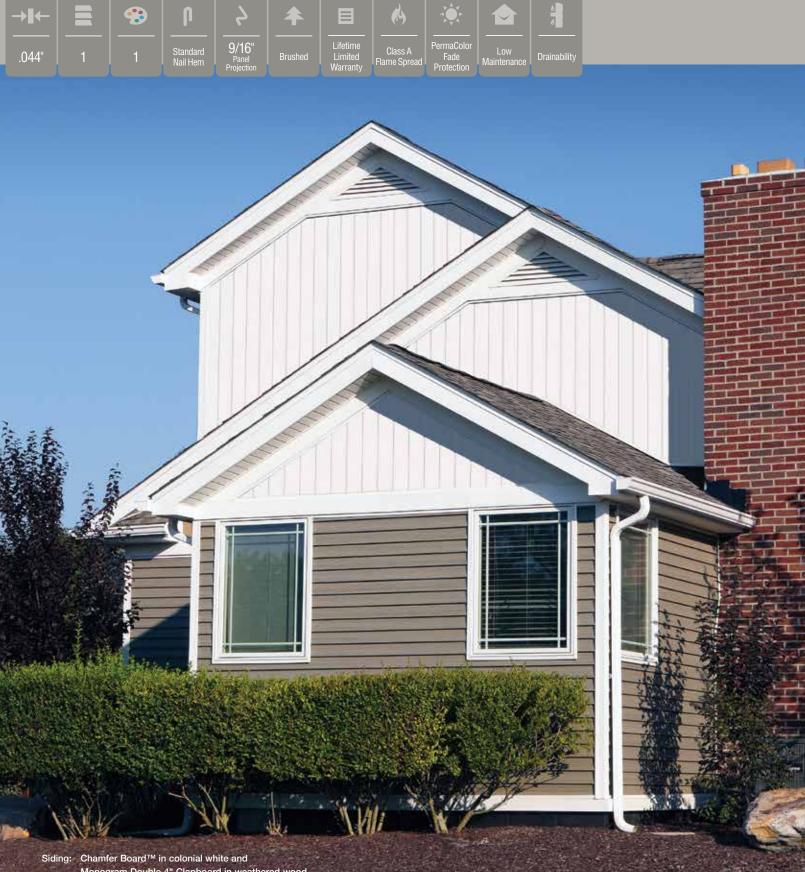

#### On Cover:

Siding: Restoration Classic Double 4" Clapboard in smoky gray, Board & Batten Single 8" in sterling gray, Cedar Impressions Double 7" Perfection Shingles in sterling gray and charcoal gray with STONEfaçade Ledgestone in appalachian twilight.

Trim: Vinyl Carpentry<sup>®</sup> and Restoration Millwork<sup>®</sup>.

#### **Fade Protection:**

CertainTeed offers an industry-leading spectrum of colors including unique, darker shades and semi-transparent stained blends for virtually unlimited design possibilities. Utilizing a unique pigment chemistry, CertainTeed guarantees Lifetime Fade Protection on our vinyl siding.

#### Flame Spread Rating:

Indicates products that are Class A Flame Spread Classified, meaning that the material is highly resistant to fire and does not spread flames quickly and/or is self-extinguishing.

#### Low Maintenance:

Unlike other cladding products that require regular repainting, recaulking, tuckpointing, and sealing to maintain their aesthetics, CertainTeed cladding products can be kept beautiful using a soft bristle brush and a bucket of soapy water.