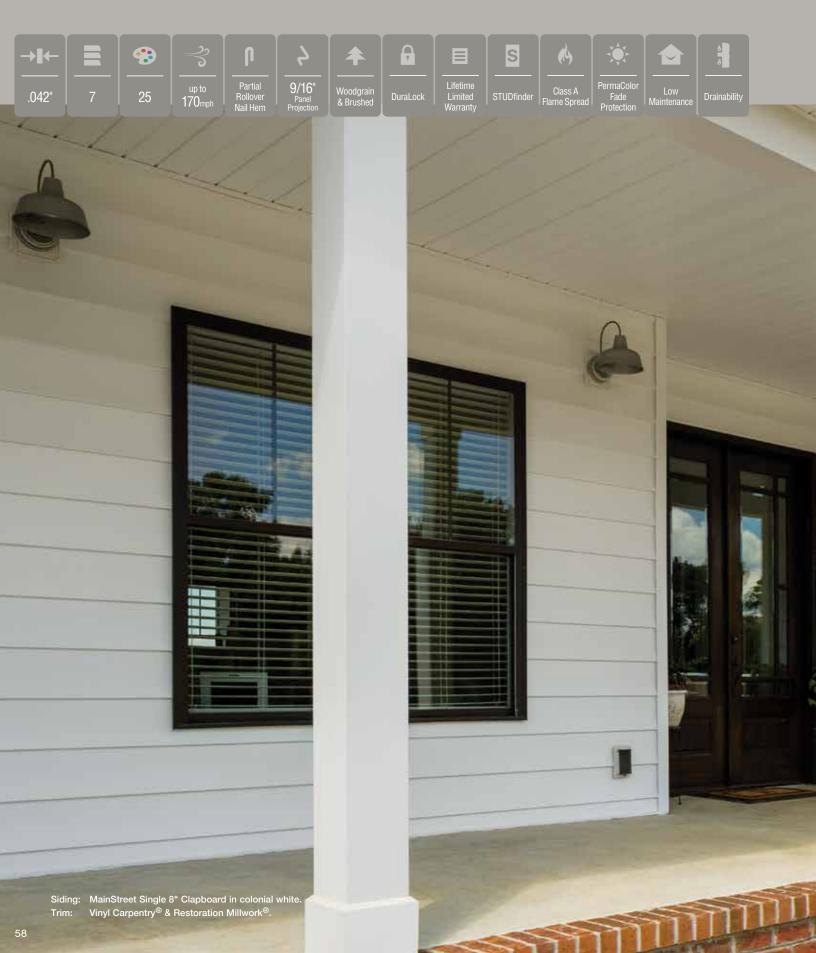

#### On Cover:

Siding: Restoration Classic Double 4" Clapboard in smoky gray, Board & Batten Single 8" in sterling gray, Cedar Impressions Double 7" Perfection Shingles in sterling gray and charcoal gray with STONEfaçade Ledgestone in appalachian twilight.

Trim: Vinyl Carpentry<sup>®</sup> and Restoration Millwork<sup>®</sup>.