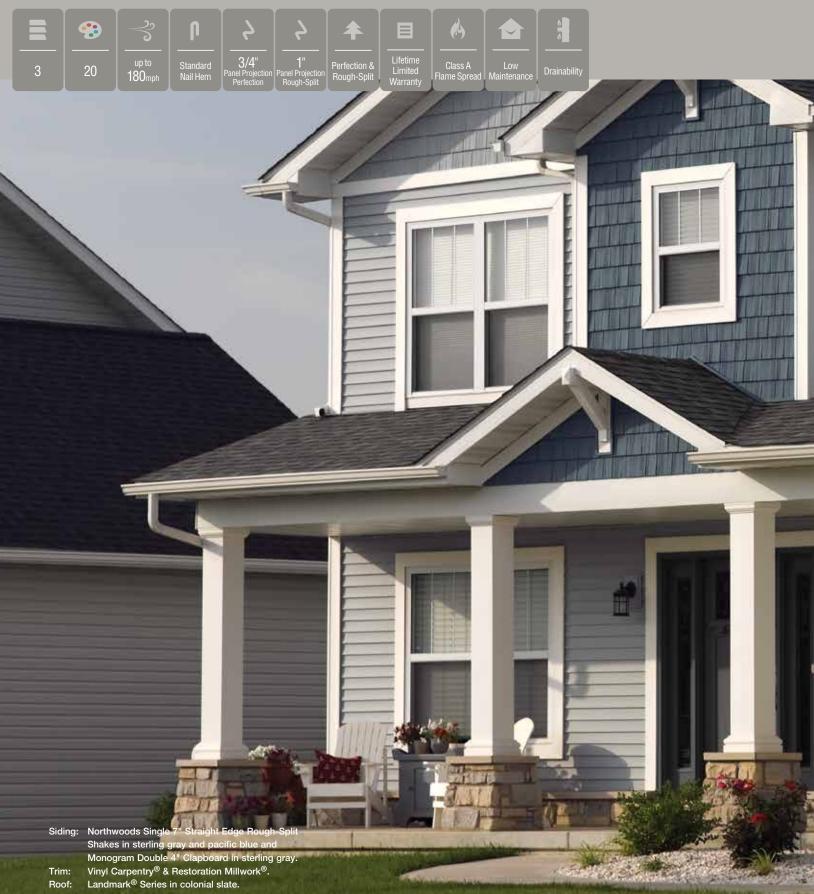

Siding: Northwoods Single 7" Straight Edge Rough-Split Shakes in cypress with Monogram Double 4" Clapboard in natural clay.

Trim: Vinyl Carpentry® & Restoration Millwork®.