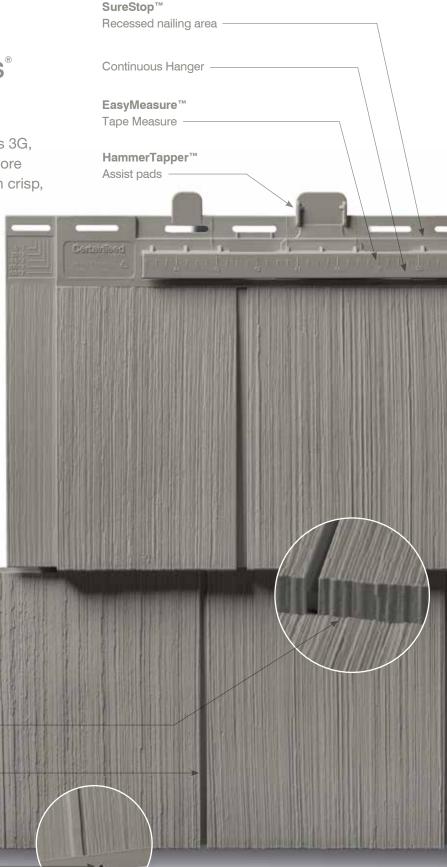

#### Cedar Impressions® Perfection Shingles **3G**

Double 7" Straight-Edge Perfection Shingles 3G, engineered with new enhancements for a more beautiful and longer-lasting installation. With crisp, clean edges, 3G has more natural-looking features of real wood shingles and a new high-definition texture, accentuated shadow lines, tapered shingle gaps and realistic woodgrain butt edges. To improve the ease and quality of installation, 3G has a CertaLock™ continuous nail hem with EasyMeasure<sup>™</sup> tape measure for accurate fitting, HammerTapper<sup>™</sup> for easier positioning and SureStop™ for proper nailing. 3G's Double 7" profile provides a faster installation, too. Cedar Impressions Double 7" Straight-Edge Perfection Shingles 3G is also compatible with Cedar Impressions 7" Perfection Offset Mitered Cornerposts, which allow for naturally blended corner posts and subtle adjustments up the walls for a better fit to a home. 3G has a wide palette of 24 colors, from deep hues to classic

 Roof:
 Highland Slate in fieldstone.

Available Lengths: 42

Single 6-1/3" Perfection Half-Cove

PANEL DIMENSIONS

Available Lengths: 42

| SureStop | тм           |
|----------|--------------|
| Recessed | nailing area |

HammerTapper™ Assist pads

3/4

Ģ

CertiLock Continuous Hanger

**EasyMeasure**™ Tape Measure

The patented **PanelThermometer™** and temperature lines are designed to ensure precise installation. —

. . .

3/4