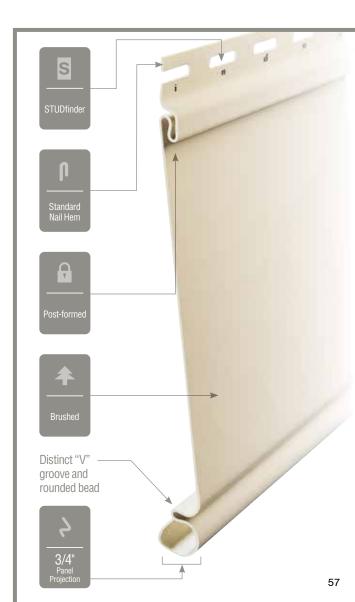

#### Fastener Indicator:

CertainTeed is the only siding engineered to include an integral fastener placement guide on each panel. The Patented STUDfinder<sup>™</sup> Installation System and Cedar Impressions<sup>®</sup> fastener indicators are designed to help ensure a safe, precise installation for maximum siding performance.

#### Lock:

Designates the panel lock design of the product. CertainTeed Siding Products feature proprietary locking designs created to optimize the alignment and installation for each specific product. The special features of CertiLock<sup>TM</sup> and DuraLock<sup>®</sup> ensure that every siding panel goes on the wall straight and secure.

#### Fastening Hem Design:

Identifies the type of fastening hem design on a cladding product. Rollovers and / or reinforcing ribs are used to stiffen the nail hem of a siding panel, giving it a straighter appearance on the wall while contributing to the wind load resistance of the product.