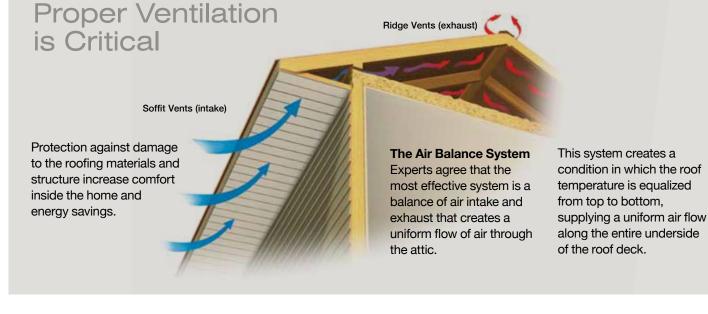

|                                | •            |  |
| Sandstone Beige | •                                            | •                              | •            |  |
| Desert Tan      | •                                            | •                              | •            |  |
| Natural Clay    | •                                            | •                              | •            |  |
| Savannah Wicker | •                                            | •                              | •            |  |
| Snow            | •                                            | •                              | •            |  |
| Colonial White  | •                                            | •                              | •            |  |





Beaded Triple 2" in colonial white.



Triple 3-1/3" InvisiVent in colonial white.

# Ironmax<sup>™</sup> Double 5" Soffit & Vertical Siding

- Solid and fully vented styles
- Extra-thick .046" construction for optimum strength and flat face appearance.
- Designed for vertical siding, porch ceiling and soffit applications
- Unique post-formed lock design helps ensure secure installation
- 10 low-gloss woodgrain colors (sable brown for soffit applications only).
- 6.4 inches of net-free air per sq. ft.- fully vented



# Universal Triple 4" Soffit & Vertical Siding

Universal

Double 5"

Soffit

- Solid, fully vented and center vented styles. (Dimensions shown are nominal).
  - Designed for vertical siding, porch ceiling and soffit applications.
- Matte finish.

- Post-formed lock desig