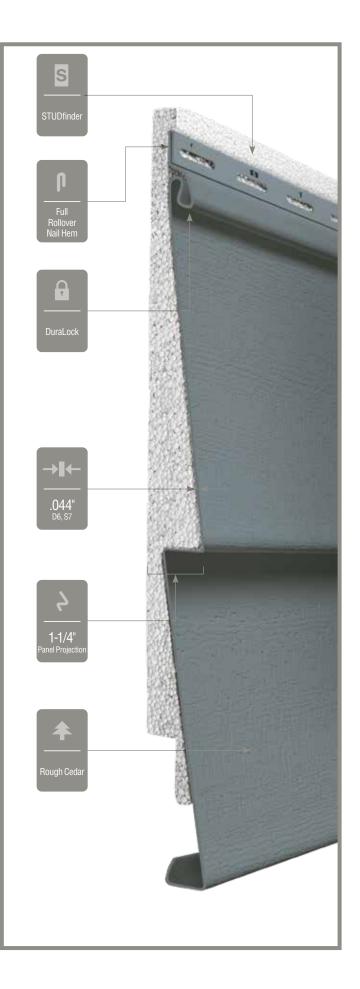

#### Fastener Indicator:

CertainTeed is the only siding engineered to include an integral fastener placement guide on each panel. The Patented STUDfinder<sup>™</sup> Installation System and Cedar Impressions<sup>®</sup> fastener indicators are designed to help ensure a safe, precise installation for maximum siding performance.

#### Lock:

Designates the panel lock design of the product. CertainTeed Siding Products feature proprietary locking designs created to optimize the alignment and installation for each specific product. The special features of CertiLock<sup>TM</sup> and DuraLock<sup>®</sup> ensure that every siding panel goes on the wall straight and secure.

#### Fastening Hem Design:

Identifies the type of fastening hem design on a cladding product. Rollovers and / or reinforcing ribs are used to stiffen the nail hem of a siding panel, giving it a straighter appearance on the wall while contributing to the wind load resistance of the product.

#### **Panel Thickness:**

Defines the average thickness or gauge of a siding panel which is an important element of siding quality. Thicker panels look straighter on the wall, are more durable, and hold up against impacts and high winds. CertainTeed siding products are regularly audited by Architectural Testing, Inc. to ensure they meet or exceed ASTM standards for vinyl siding.

#### STUDfinder™

Designed to help ensure a safe, precise installation for maximum siding performance.