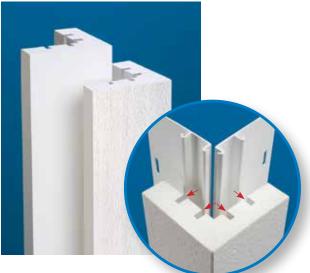

#### **Mitered Corner Posts**

Outside Corner posts

4-piece Offset, Outside Corner Posts

Siding:Cedar Impressions Double 7" Straight Edge Perfection Shingles in mountain cedar.Trim:Vinyl Carpentry® & Restoration Millwork®.