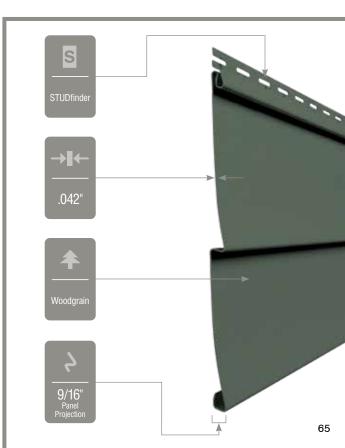

#### Fastener Indicator:

CertainTeed is the only siding engineered to include an integral fastener placement guide on each panel. The Patented STUDfinder<sup>™</sup> Installation System and Cedar Impressions<sup>®</sup> fastener indicators are designed to help ensure a safe, precise installation for maximum siding performance.

#### STUDfinder™

Designed to help ensure a safe, precise installation for maximum siding performance.

#### **Panel Projection:**

Identifies the full depth of a siding panel as measured from the back of the panel to the tip of the front of the panel. Deeper panel projections add rigidity to siding products while providing wider shadow lines that enhance aesthetics. This measurement is also used for proper sizing of accessories necessary to install the siding.

#### Texture:

Indicates available textures within each product line. Whether you are seeking the smooth appearance of milled cedar, authentic stone look, or one of the many TrueTexture™ woodgrains molded from real cedar boards, CertainTeed offers a wide array of architecturally authentic product textures to choose from.