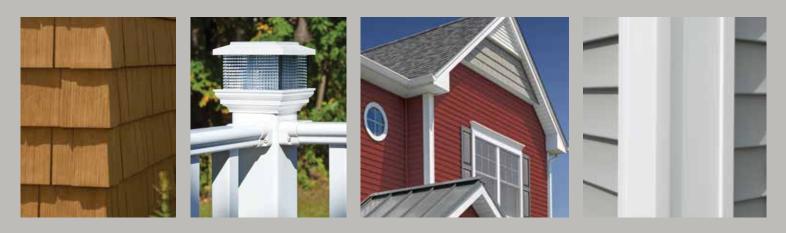

#### TrueTexture™

CertainTeed was the first to produce siding utilizing a direct transfer system from real cedar boards, shingles and shakes to create natural TrueTexture finishes. The look of true wood craftsmanship can be created when combined with CertainTeed's Vinyl Carpentry<sup>®</sup> and Restoration Millwork<sup>®</sup>.

#### Texture:

Indicates available textures within each product line. Whether you are seeking the smooth appearance of milled cedar, authentic stone look, or one of the many TrueTexture™ woodgrains molded from real cedar boards, CertainTeed offers a wide array of architecturally authentic product textures to choose from.