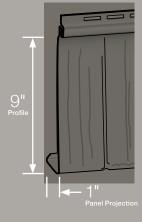

#### **Panel Projection:**

Identifies the full depth of a siding panel as measured from the back of the panel to the tip of the front of the panel. Deeper panel projections add rigidity to siding products while providing wider shadow lines that enhance aesthetics. This measurement is also used for proper sizing of accessories necessary to install the siding.