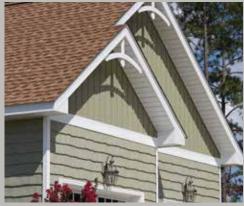

#### On Cover:

Siding: Restoration Classic Double 4" Clapboard in smoky gray, Board & Batten Single 8" in sterling gray, Cedar Impressions Double 7" Perfection Shingles in sterling gray and charcoal gray with STONEfaçade Ledgestone in appalachian twilight.

Trim: Vinyl Carpentry<sup>®</sup> and Restoration Millwork<sup>®</sup>.