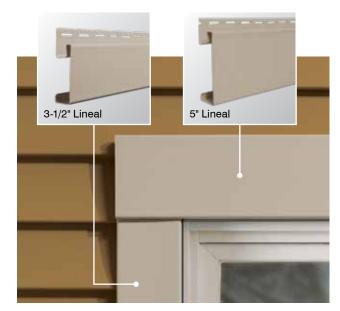

#### **Panel Projection:**

Identifies the full depth of a siding panel as measured from the back of the panel to the tip of the front of the panel. Deeper panel projections add rigidity to siding products while providing wider shadow lines that enhance aesthetics. This measurement is also used for proper sizing of accessories necessary to install the siding.