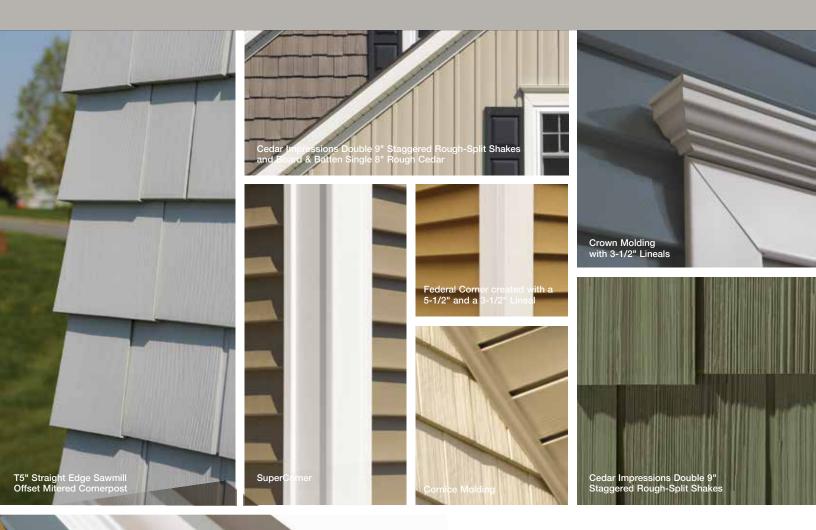

#### On Cover:

Siding: Restoration Classic Double 4" Clapboard in smoky gray, Board & Batten Single 8" in sterling gray, Cedar Impressions Double 7" Perfection Shingles in sterling gray and charcoal gray with STONEfaçade Ledgestone in appalachian twilight.

Trim: Vinyl Carpentry<sup>®</sup> and Restoration Millwork<sup>®</sup>.

#### Shakes & Shingles

| Cedar Impressions® |  |
|--------------------|--|
| Sawmill Shingles20 |  |

| Cedar Impressions®    |  |
|-----------------------|--|
| Perfection Shingles26 |  |

| Northwoods®             |
|-------------------------|
| Perfection Shingles and |
| Rough-Split Shakes      |