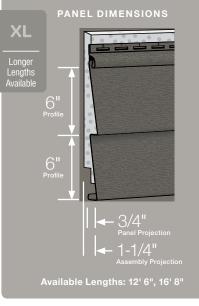

#### **Panel Projection:**

Identifies the full depth of a siding panel as measured from the back of the panel to the tip of the front of the panel. Deeper panel projections add rigidity to siding products while providing wider shadow lines that enhance aesthetics. This measurement is also used for proper sizing of accessories necessary to install the siding.

#### **Profiles:**

Lists the number of different profiles available within each product line. A profile is the contour or outline of a panel as viewed from the side or end. Product profiles, such as ledgestone, clapboard and dutchlap, are designed to mimic the different architectural styles of wood or stone cladding products.

#### **Panel Thickness:**

Defines the average thickness or gauge of a siding panel which is an important element of siding quality. Thicker panels look straighter on the wall, are more durable, and hold up against impacts and high winds. CertainTeed siding products are regularly audited by Architectural Testing, Inc. to ensure they meet or exceed ASTM standards for vinyl siding.