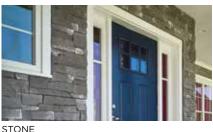

#### On Cover:

Siding: Restoration Classic Double 4" Clapboard in smoky gray, Board & Batten Single 8" in sterling gray, Cedar Impressions Double 7" Perfection Shingles in sterling gray and charcoal gray with STONEfaçade Ledgestone in appalachian twilight.

Trim: Vinyl Carpentry<sup>®</sup> and Restoration Millwork<sup>®</sup>.