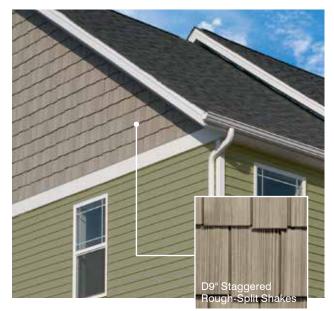

#### Northwoods<sup>®</sup> Perfection Shingles & Rough-Split Shakes

#### ANEL DIMENSIONS

Single 9" Staggered Rough-Split Shakes

#### PANEL DIMENSIONS

Available Lengths: 10' 4-3/4

|                 | Straight Edge<br>Perfection<br>Shingles | Straight Edge<br>Rough-Split<br>Shakes | Staggered<br>Rough-Split<br>Shakes |  |
|-----------------|-----------------------------------------|----------------------------------------|------------------------------------|--|
| Autumn Red      | •                                       | •                                      | •                                  |  |
| Slate           | •                                       |                                        |                                    |  |
| Espresso        | •                                       |                                        |                                    |  |
| Sable Brown     | •                                       | •                                      | •                                  |  |
| Hearthstone     | •                                       |                                        |                                    |  |
| Midnight Blue   | •                                       |                                        |                                    |  |
| Pacific Blue    | •                                       | •                                      | •                                  |  |
| Flagstone       | •                                       | •                                      | •                                  |  |
| Charcoal Gray   | •                                       |                                        |                                    |  |
| Castle Stone    | •                                       |                                        |                                    |  |
| Granite Gray    | •                                       | •                                      | •                                  |  |
| Sterling Gray   | •                                       | •                                      | •                                  |  |
| Seagrass        | •                                       |                                        |                                    |  |
| Cypress         | •                                       | •                                      |                                    |  |
| Sandstone Beige | •                                       | •                                      |                                    |  |
| Desert Tan      | •                                       | •                                      | •                                  |  |
| Natural Clay    | •                                       | •                                      | •                                  |  |
| Savannah Wicker | •                                       | •                                      | •                                  |  |
| Buckskin        | •                                       | •                                      | •                                  |  |
| Colonial White  | •                                       | •                                      |                                    |  |