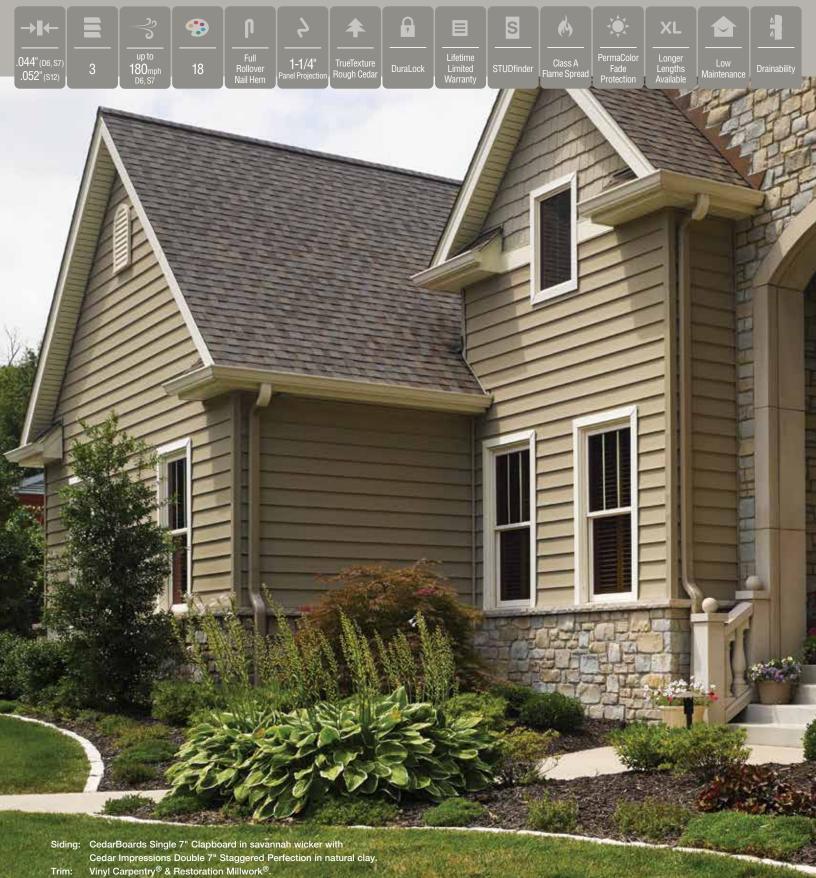

#### On Cover:

Siding: Restoration Classic Double 4" Clapboard in smoky gray, Board & Batten Single 8" in sterling gray, Cedar Impressions Double 7" Perfection Shingles in sterling gray and charcoal gray with STONEfaçade Ledgestone in appalachian twilight.

Trim: Vinyl Carpentry<sup>®</sup> and Restoration Millwork<sup>®</sup>.