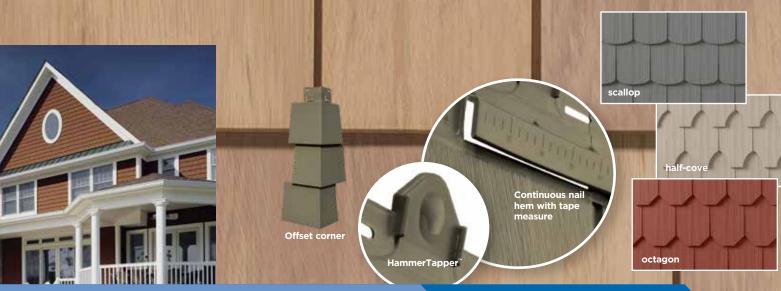

- HammerTapper™ Enables lateral adjustment for easier siding panel installation.

#### STUDfinder™

Designed to help ensure a safe, precise installation for maximum siding performance.

#### **Generation 3**

- Introduced Triple 5" Sawmill Shingles
- Also introduced Individual 5″ Sawmill Shingles and Single 7″ Perfection Shingles featuring Ageless Cedar™ color technology color blended throughout the shingle
- Created offset corner accessories for a more natural installation
- Launch a refined Double 7" pane
- Development of new accent shapes: Scallop, Half-Cove and Octagon
- Introduced solid colors into the Single 7" panel
- Added the following Engineering Enhancements: HammerTapper<sup>™</sup> - allows easier positioning
- of the panel tap to left and tap to right More natural-looking tapered shingle gaps
- Continuous nail hem (installation friendly makes it impossible to miss a tab)
- Nail stop indentation in nail hem area to prevent driving nails too tight
- Tape measure on continuous nail hem to help make proper cuts easier

#### Cedar Impressions® Perfection Shingles **3G**

Double 7" Straight-Edge Perfection Shingles 3G, engineered with new enhancements for a more beautiful and longer-lasting installation. With crisp, clean edges, 3G has more natural-looking features of real wood shingles and a new high-definition texture, accentuated shadow lines, tapered shingle gaps and realistic woodgrain butt edges. To improve the ease and quality of installation, 3G has a CertaLock™ continuous nail hem with EasyMeasure<sup>™</sup> tape measure for accurate fitting, HammerTapper<sup>™</sup> for easier positioning and SureStop™ for proper nailing. 3G's Double 7" profile provides a faster installation, too. Cedar Impressions Double 7" Straight-Edge Perfection Shingles 3G is also compatible with Cedar Impressions 7" Perfection Offset Mitered Cornerposts, which allow for naturally blended corner posts and subtle adjustments up the walls for a better fit to a home. 3G has a wide palette of 24 colors, from deep hues to classic

HammerTapper™ Assist pads

3/4

Ģ

CertiLock Continuous Hanger

**EasyMeasure**™ Tape Measure

The patented **PanelThermometer™** and temperature lines are designed to ensure precise installation. —

. . .

3/4