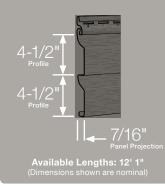

#### Northwoods<sup>®</sup> Perfection Shingles & Rough-Split Shakes

#### PANEL DIMENSIONS

Available Lengths: 10' 4-3/4

|                 | Straight Edge<br>Perfection<br>Shingles | Straight Edge<br>Rough-Split<br>Shakes | Staggered<br>Rough-Split<br>Shakes |  |
|-----------------|-----------------------------------------|----------------------------------------|------------------------------------|--|
| Autumn Red      | •                                       | •                                      | •                                  |  |
| Slate           | •                                       |                                        |                                    |  |
| Espresso        | •                                       |                                        |                                    |  |
| Sable Brown     | •                                       | •                                      | •                                  |  |
| Hearthstone     | •                                       |                                        |                                    |  |
| Midnight Blue   | •                                       |                                        |                                    |  |
| Pacific Blue    | •                                       | •                                      | •                                  |  |
| Flagstone       | •                                       | •                                      | •                                  |  |
| Charcoal Gray   | •                                       |                                        |                                    |  |
| Castle Stone    | •                                       |                                        |                                    |  |
| Granite Gray    | •                                       | •                                      | •                                  |  |
| Sterling Gray   | •                                       | •                                      | •                                  |  |
| Seagrass        | •                                       |                                        |                                    |  |
| Cypress         | •                                       | •                                      |                                    |  |
| Sandstone Beige | •                                       | •                                      |                                    |  |
| Desert Tan      | •                                       | •                                      | •                                  |  |
| Natural Clay    | •                                       | •                                      | •                                  |  |
| Savannah Wicker | •                                       | •                                      | •                                  |  |
| Buckskin        | •                                       | •                                      | •                                  |  |
| Colonial White  | •                                       | •                                      |                                    |  |