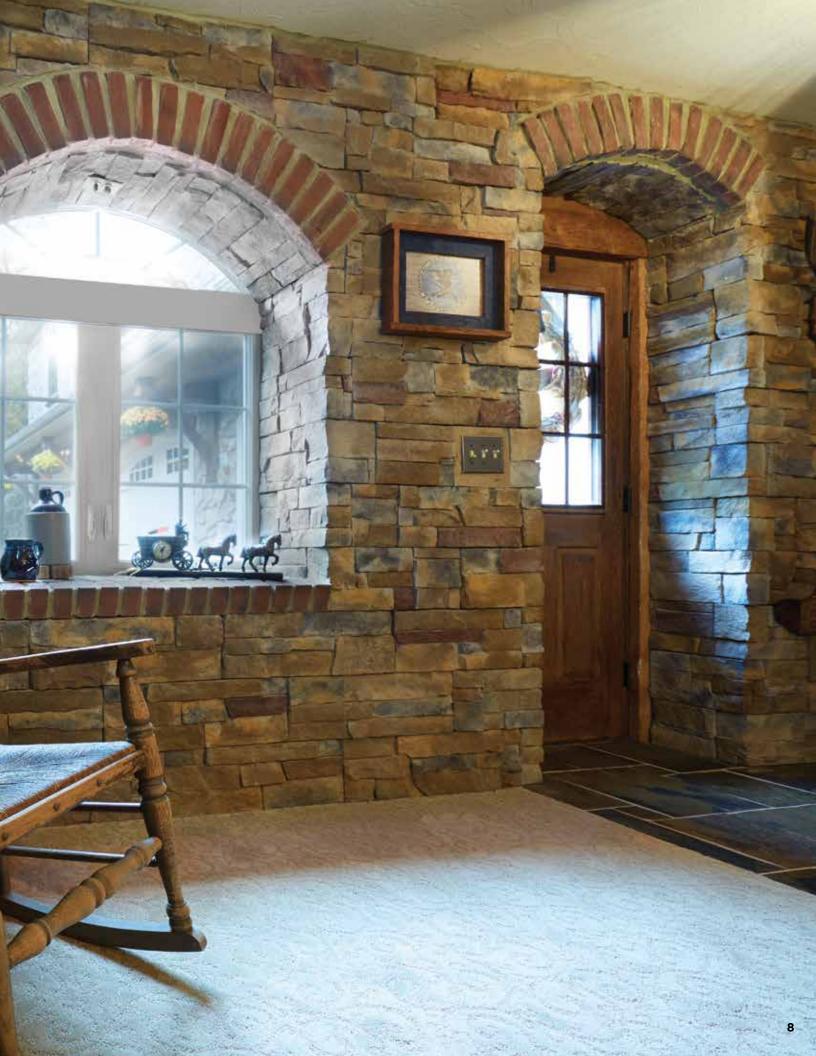

# Turn your dream into reality.

Nothing says "Welcome home" like the warm and inviting look of stone. Now you can take your home's exterior to a new level with CertainTeed STONEfaçade™, a manufactured architectural stone veneer that delivers the beauty and craftsmanship of natural ledgestone in an affordable, easy-to-install panelized system.

Note: Color shown throughout this brochure is as accurate as printing methods will permit. Please see product samples before making final selection.

STONEfaçade™ Ledgestone makes it easy to express your unique style. The design flexibility of this panelized stone cladding system, which comes in four naturally beautiful colors, gives you the freedom to create any design you can imagine. Use it to enhance your home — as an accent, as a kneewall, to add a distinctive touch around an entryway, or to highlight an architectural focal point.