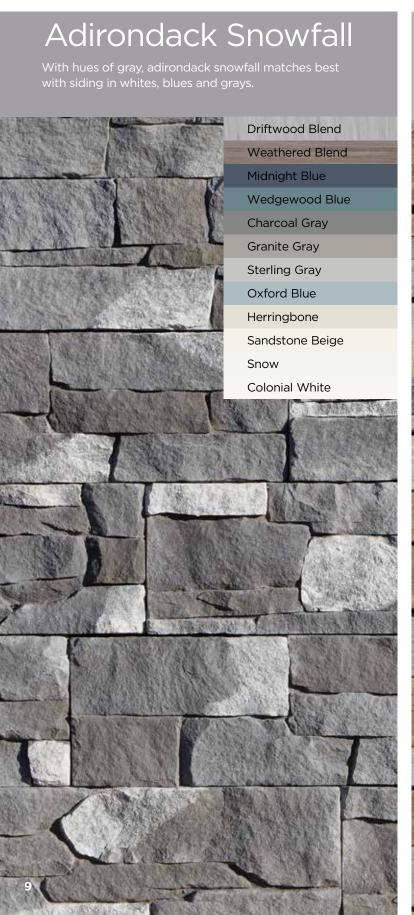

## Complement your siding color.

The natural spectrum of STONEfaçade<sup>™</sup> is designed to complement any new or existing home siding color. Below are our CertainTeed siding color recommendations to guide your selection.