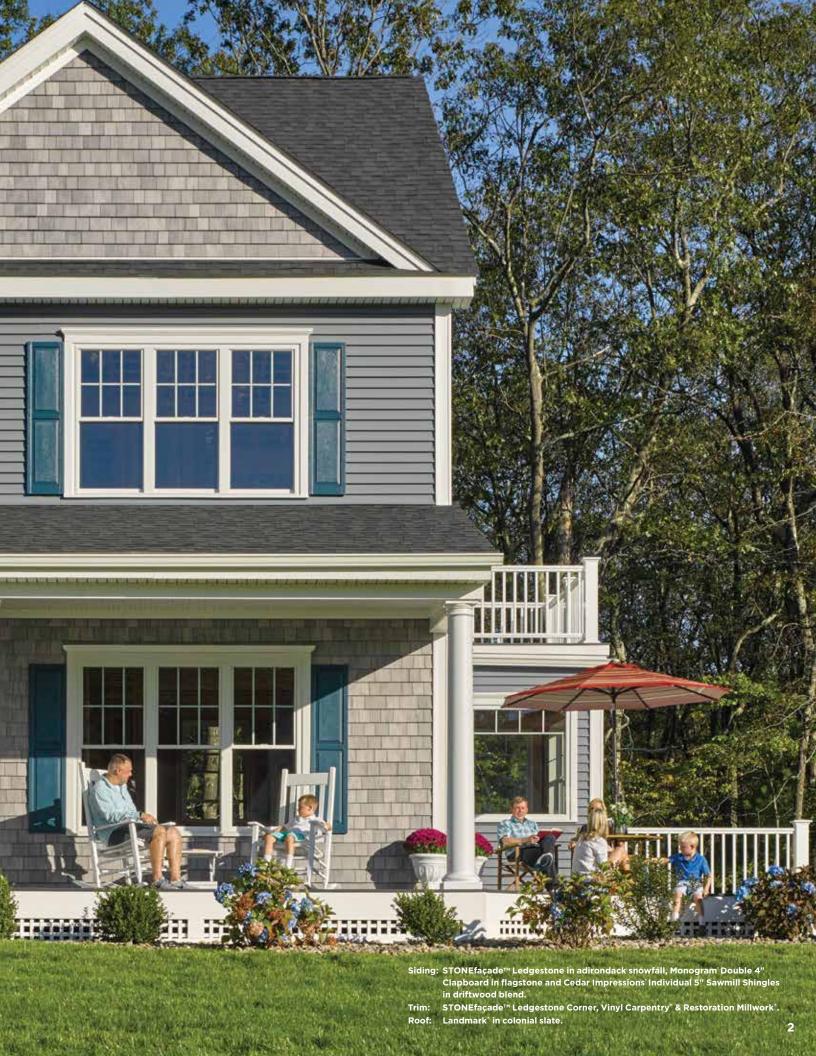

On cover:

Siding: STONEfaçade™ Ledgestone in adirondack snowfall, Cedar Impressions Individual 5" Sawmill Shingles in driftwood blend.

Trim: STONEfaçade™ Ledgestone Corner, Vinyl Carpentry\* & Restoration Millwork\*.