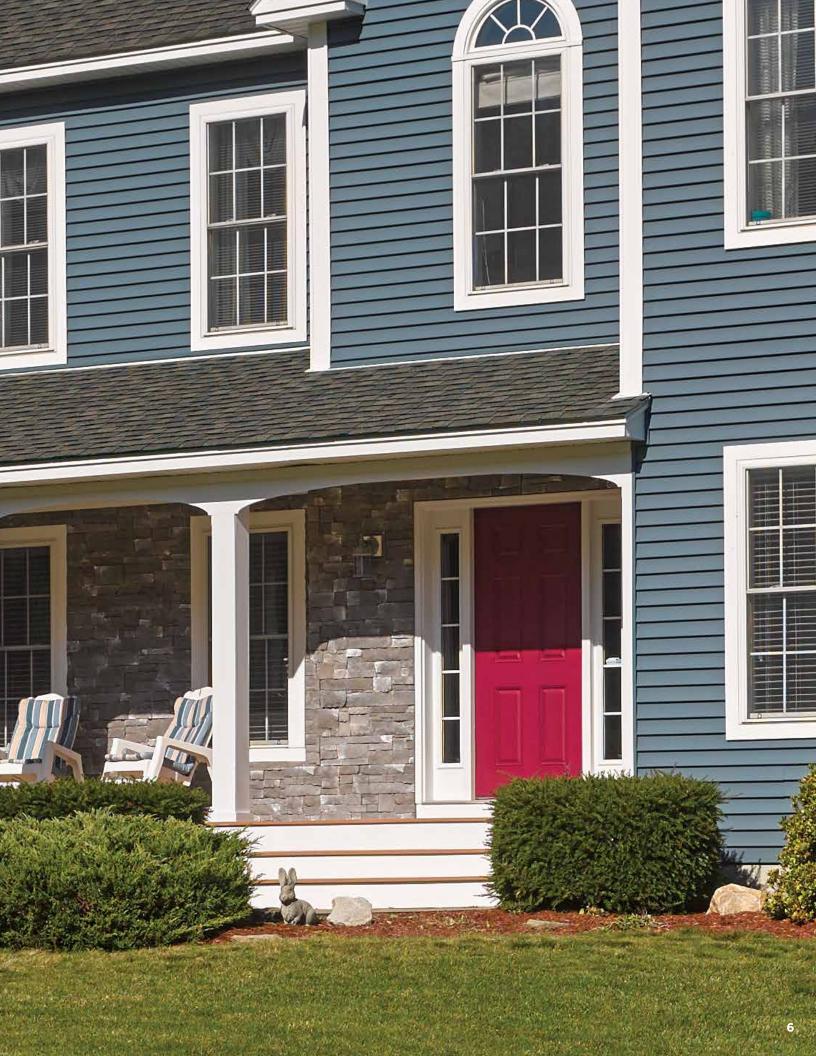

Note: Color shown throughout this brochure is as accurate as printing methods will permit. Please see product samples before making final selection.

STONEfaçade™ Ledgestone makes it easy to express your unique style. The design flexibility of this panelized stone cladding system, which comes in four naturally beautiful colors, gives you the freedom to create any design you can imagine. Use it to enhance your home — as an accent, as a kneewall, to add a distinctive touch around an entryway, or to highlight an architectural focal point.