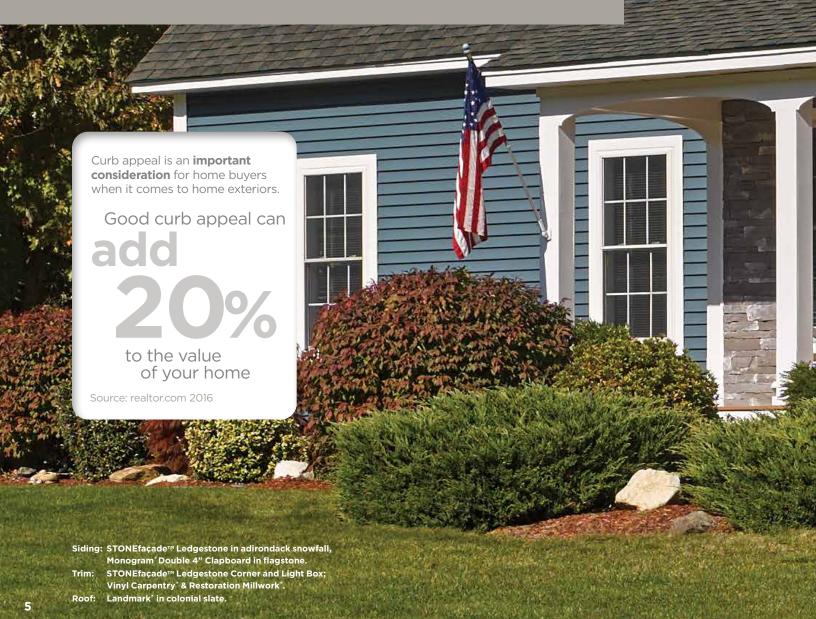

Note: Color shown throughout this brochure is as accurate as printing methods will permit. Please see product samples before making final selection.

STONEfaçade™ Ledgestone makes it easy to express your unique style. The design flexibility of this panelized stone cladding system, which comes in four naturally beautiful colors, gives you the freedom to create any design you can imagine. Use it to enhance your home — as an accent, as a kneewall, to add a distinctive touch around an entryway, or to highlight an architectural focal point.

## Complement your siding color.

The natural spectrum of STONEfaçade<sup>™</sup> is designed to complement any new or existing home siding color. Below are our CertainTeed siding color recommendations to guide your selection.