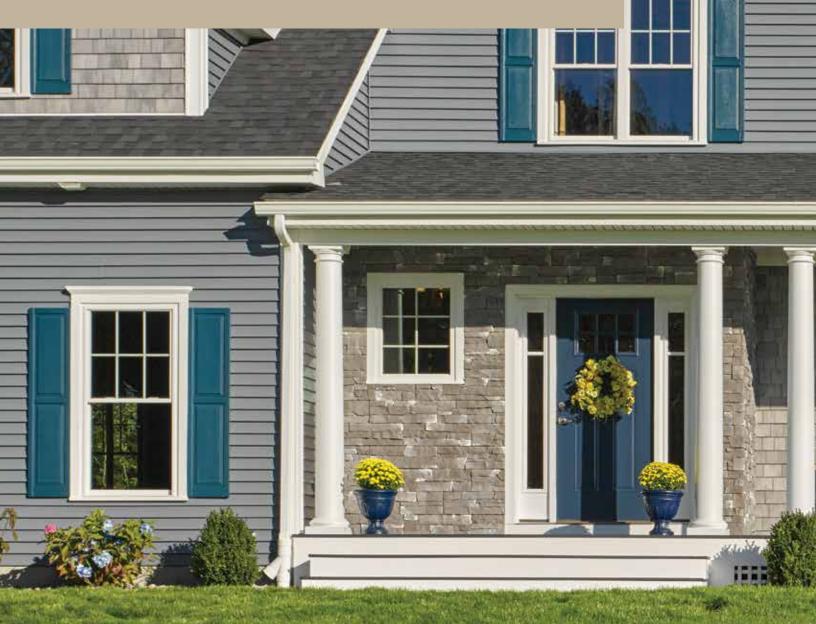

# STONEfaçade

**Architectural Stone Cladding System** 



# Turn your dream into reality.

Nothing says "Welcome home" like the warm and inviting look of stone. Now you can take your home's exterior to a new level with CertainTeed STONEfaçade™, a manufactured architectural stone veneer that delivers the beauty and craftsmanship of natural ledgestone in an affordable, easy-to-install panelized system.



On cover:

Siding: STONEfaçade™ Ledgestone in adirondack snowfall, Cedar Impressions Individual 5" Sawmill Shingles in driftwood blend.

Trim: STONEfaçade™ Ledgestone Corner, Vinyl Carpentry\* & Restoration Millwork\*.

Note: Color shown throughout this brochure is as accurate as printing methods will permit. Please see product samples before making final selection.









STONEfaçade™ Ledgestone makes it easy to express your unique style. The design flexibility of this panelized stone cladding system, which comes in four naturally beautiful colors, gives you the freedom to create any design you can imagine. Use it to enhance your home — as an accent, as a kneewall, to add a distinctive touch around an entryway, or to highlight an architectural focal point.















## Complement