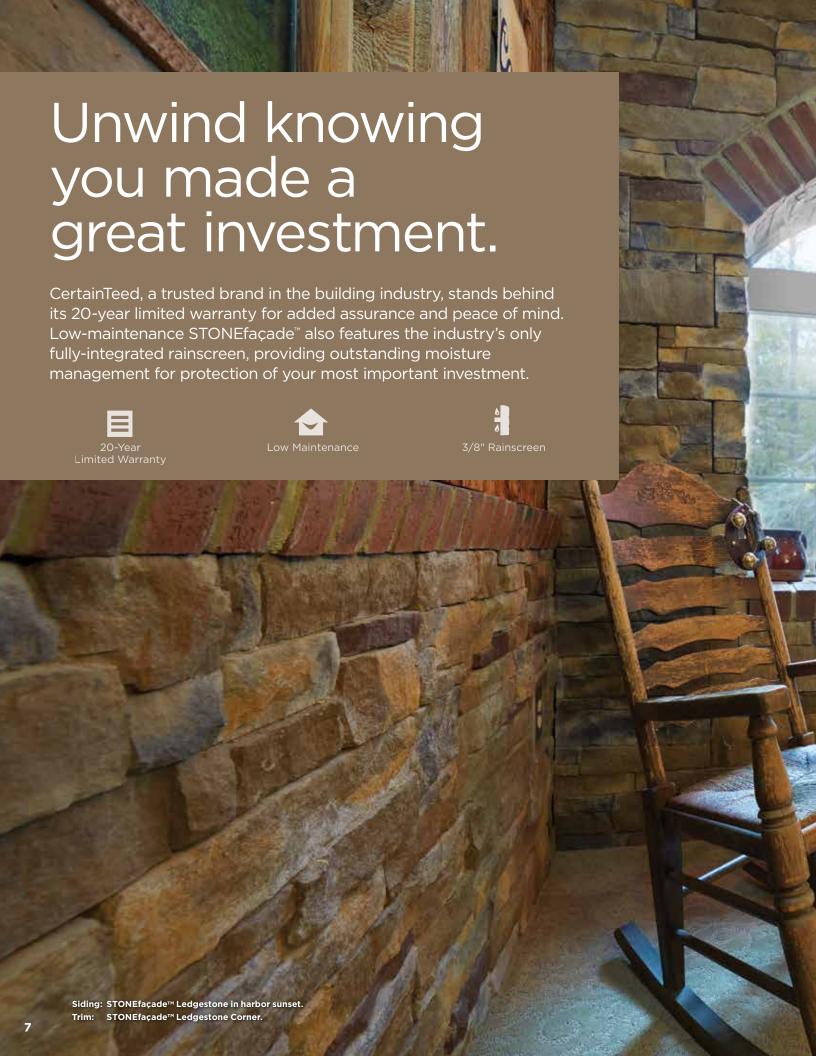

#### Moisture management to protect your home

CertainTeed STONEfaçade™ Ledgestone features the industry's only **fully-integrated rainscreen**, providing additional structural support and ample drainage from top to bottom for outstanding moisture management and protection of your most important investment. Our rainscreen prevents potential structural damage and mold, a common occurrence when masonry products are installed without a well-defined drainage space.

In addition, the unique design of the fully-integrated rainscreen provides moisture management protection for your walls and provides a simplified means of installation.

#### Warranty

Engineered to withstand the test of time, CertainTeed stands behind it with a 20-year limited warranty for added assurance and peace of mind.