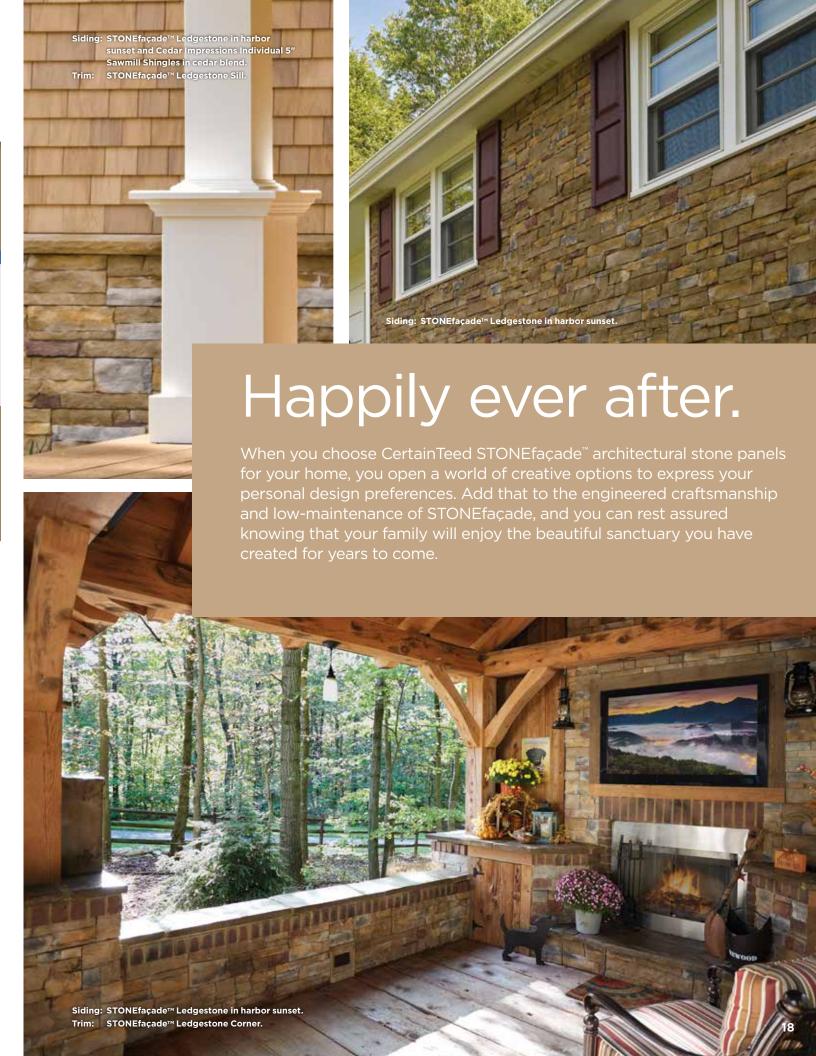

### Harbor Sunset

With stunning shades of brown and burgundy, siding in subtle shades of grays and browns are recommended for harbor sunset.