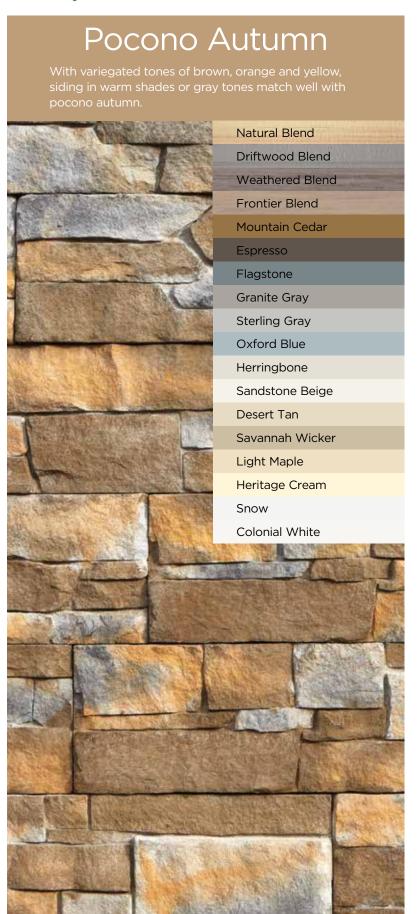

## Complement your siding color.

The natural spectrum of STONEfaçade<sup>™</sup> is designed to complement any new or existing home siding color. Below are our CertainTeed siding color recommendations to guide your selection.