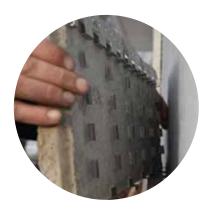

#### Moisture management to protect your home

CertainTeed STONEfaçade™ Ledgestone features the industry's only **fully-integrated rainscreen**, providing additional structural support and ample drainage from top to bottom for outstanding moisture management and protection of your most important investment. Our rainscreen prevents potential structural damage and mold, a common occurrence when masonry products are installed without a well-defined drainage space.

In addition, the unique design of the fully-integrated rainscreen provides moisture management protection for your walls and provides a simplified means of installation.