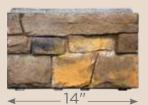

# Panelized system.

### Install our innovative design

Panelized

3 panel widths are randomly pre-mixed in a carton to optimize panel's appearance.

Note: STONEfaçade is suitable for use in two-story exterior applications up to 30' high.

Designed for years of worry-free performance, STONEfaçade requires no sealing, coating or mortar. And unlike actual individual stone and other manufactured stone cladding products, STONEfaçade Ledgestone is an easy-to-install panelized system.