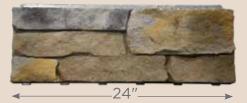

# Panelized system.

### Install our innovative design

Panelized

3 panel widths are randomly pre-mixed in a carton to optimize panel's appearance.

Note: STONEfaçade is suitable for use in two-story exterior applications up to 30' high.

Designed for years of worry-free performance, STONEfaçade requires no sealing, coating or mortar. And unlike actual individual stone and other manufactured stone cladding products, STONEfaçade Ledgestone is an easy-to-install panelized system.