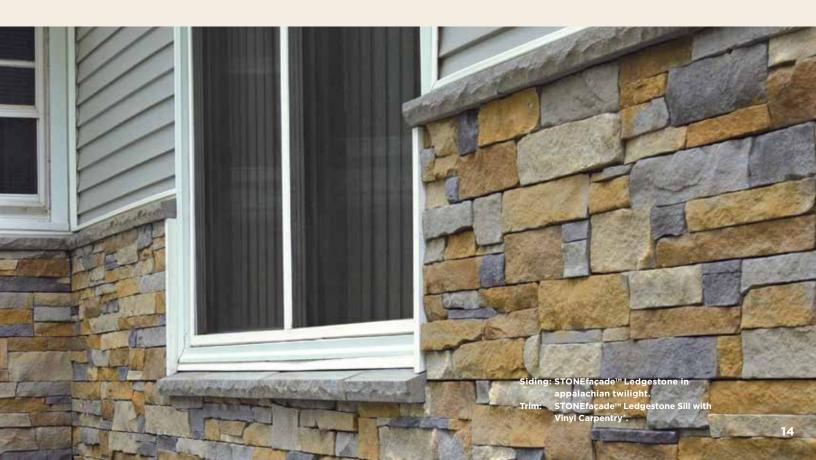

Note: Color shown throughout this brochure is as accurate as printing methods will permit. Please see product samples before making final selection.

STONEfaçade™ Ledgestone makes it easy to express your unique style. The design flexibility of this panelized stone cladding system, which comes in four naturally beautiful colors, gives you the freedom to create any design you can imagine. Use it to enhance your home — as an accent, as a kneewall, to add a distinctive touch around an entryway, or to highlight an architectural focal point.