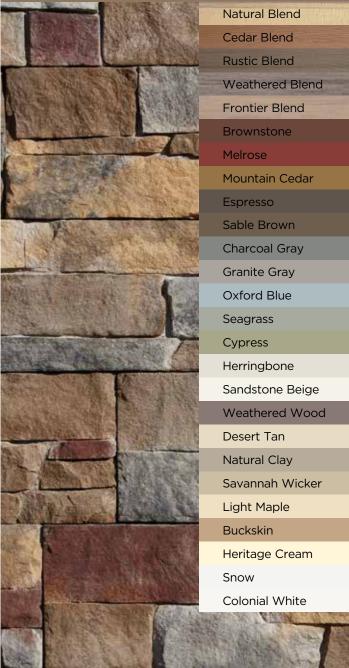

## Complement your siding color.

The natural spectrum of STONEfaçade<sup>™</sup> is designed to complement any new or existing home siding color. Below are our CertainTeed siding color recommendations to guide your selection.

### Harbor Sunset

With stunning shades of brown and burgundy, siding in subtle shades of grays and browns are recommended for harbor sunset.