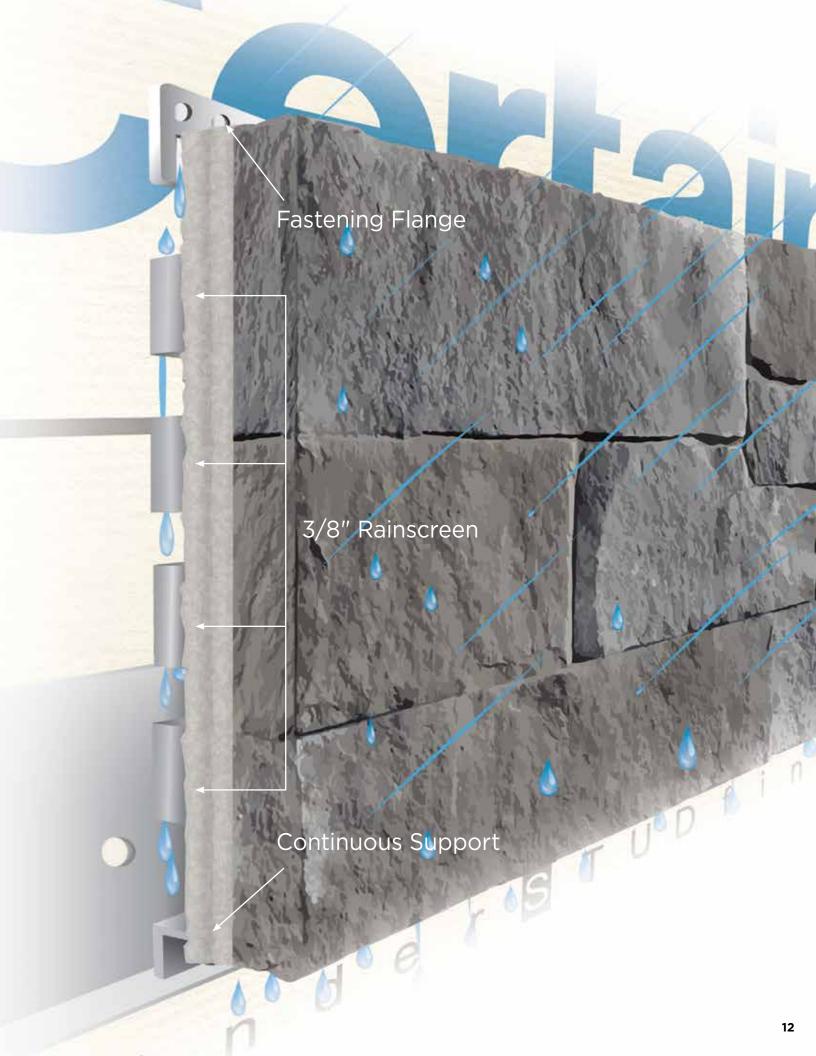

#### Moisture management to protect your home

CertainTeed STONEfaçade™ Ledgestone features the industry's only **fully-integrated rainscreen**, providing additional structural support and ample drainage from top to bottom for outstanding moisture management and protection of your most important investment. Our rainscreen prevents potential structural damage and mold, a common occurrence when masonry products are installed without a well-defined drainage space.

In addition, the unique design of the fully-integrated rainscreen provides moisture management protection for your walls and provides a simplified means of installation.