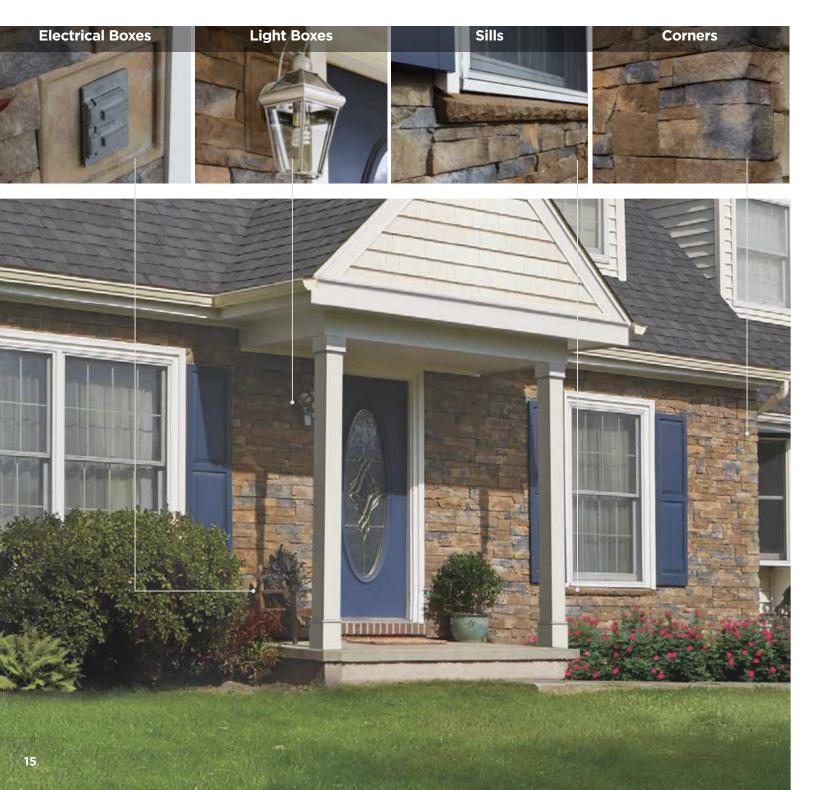

### STONEfaçade<sup>™</sup> accessories

The CertainTeed STONEfaçade system includes a complete line of coordinating accessories to add the perfect finishing touch to your vision for your home. See product catalog for dimensions.

#### Restoration Millwork® trim

Enjoy the look of wood with the superior performance of cellular PVC. Restoration Millwork provides you with a wide variety of profiles and options to accentuate the stone design areas of your home.