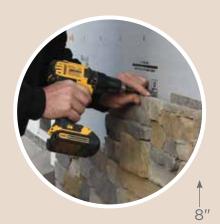

#### Stone veneer panels for easy installation

Your siding contractor will install it quickly and cleanly, saving time and money on your installation. The STONEfaçade system includes components that are designed to work together seamlessly, integrating with new or existing exterior cladding for a beautiful finished appearance.

Panelized

3 panel widths are randomly pre-mixed in a carton to optimize panel's appearance.

Note: STONEfaçade is suitable for use in two-story exterior applications up to 30' high.

Designed for years of worry-free performance, STONEfaçade requires no sealing, coating or mortar. And unlike actual individual stone and other manufactured stone cladding products, STONEfaçade Ledgestone is an easy-to-install panelized system.