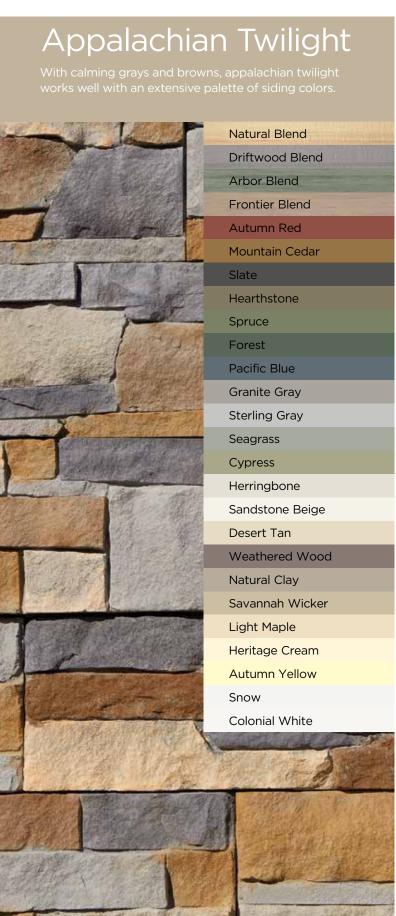

## Complement your siding color.

The natural spectrum of STONEfaçade<sup>™</sup> is designed to complement any new or existing home siding color. Below are our CertainTeed siding color recommendations to guide your selection.