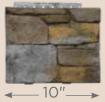

# Panelized system.

### Install our innovative design

Panelized

3 panel widths are randomly pre-mixed in a carton to optimize panel's appearance.

Note: STONEfaçade is suitable for use in two-story exterior applications up to 30' high.

Designed for years of worry-free performance, STONEfaçade requires no sealing, coating or mortar. And unlike actual individual stone and other manufactured stone cladding products, STONEfaçade Ledgestone is an easy-to-install panelized system.