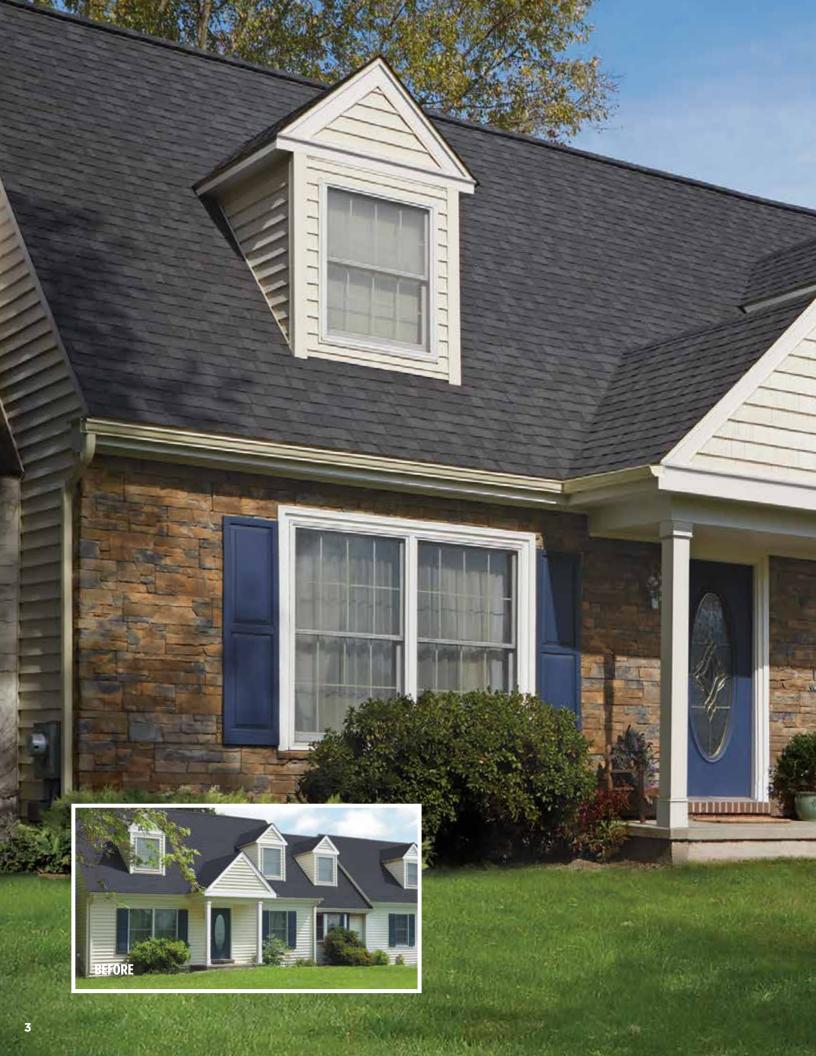

# STONEfaçade

**Architectural Stone Cladding System** 



# Turn your dream into reality.

Nothing says "Welcome home" like the warm and inviting look of stone. Now you can take your home's exterior to a new level with CertainTeed STONEfaçade™, a manufactured architectural stone veneer that delivers the beauty and craftsmanship of natural ledgestone in an affordable, easy-to-install panelized system.



On cover:

Siding: STONEfaçade™ Ledgestone in adirondack snowfall, Cedar Impressions Individual 5" Sawmill Shingles in driftwood blend.

Trim: STONEfaçade™ Ledgestone Corner, Vinyl Carpentry\* & Restoration Millwork\*.

Note: Color shown throughout this brochure is as accurate as printing methods will permit. Please see product samples before making final selection.









STONEfaçade™ Ledgestone makes it easy to express your unique style. The design flexibility of this panelized stone cladding system, which comes in four naturally beautiful colors, gives you the freedom to create any design you can imagine. Use it to enhance your home — as an accent, as a kneewall, to add a distinctive touch around an entryway, or to highlight an architectural focal point.















## Complement your siding color.





The natural spectrum of STONEfaçade<sup>™</sup> is designed to complement any new or existing home siding color. Below are our CertainTeed siding color recommendations to guide your selection.



### Harbor Sunset

With stunning shades of brown and burgundy, siding in subtle shades of grays and browns are recommended for harbor sunset.



# Paneli