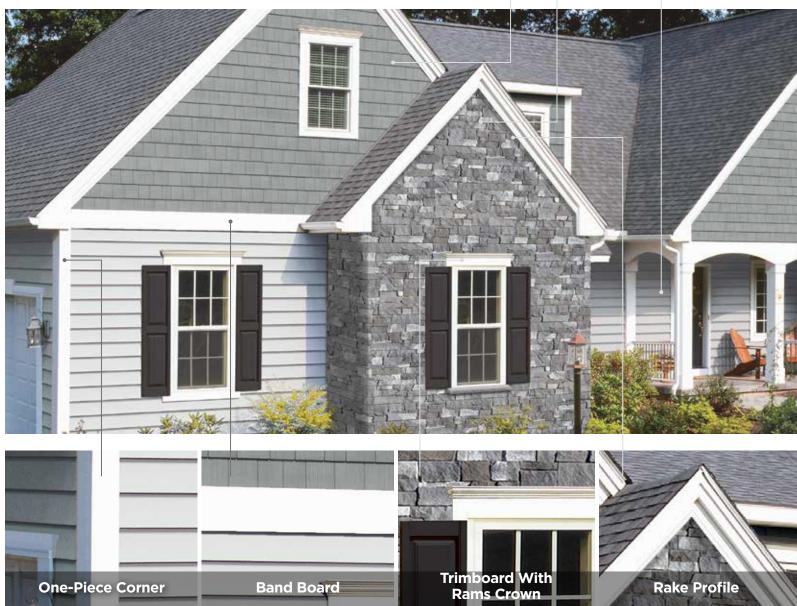

### STONEfaçade<sup>™</sup> accessories

The CertainTeed STONEfaçade system includes a complete line of coordinating accessories to add the perfect finishing touch to your vision for your home. See product catalog for dimensions.

#### Restoration Millwork® trim

Enjoy the look of wood with the superior performance of cellular PVC. Restoration Millwork provides you with a wide variety of profiles and options to accentuate the stone design areas of your home.