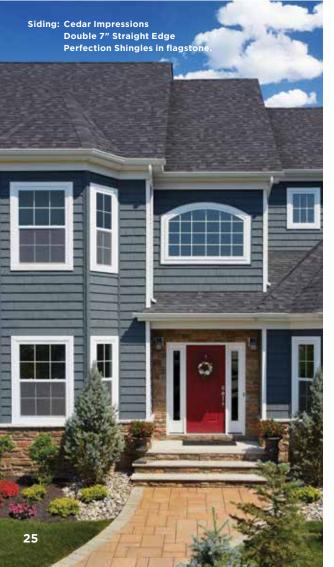

# Perfection Shingles

Cedar Impressions Perfection Shingles reflects a style once reserved for the finest homes. Clean edges and smooth lines complement the quiet beauty of the natural wood textures. With a straight edge design, perfection shingles create a more refined look.