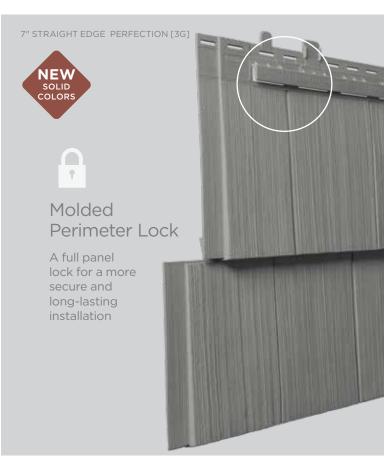

# ...for lasting quality.

The Cedar Impressions family of shingles and shakes is built to last. Extra thick siding panels have reinforced nail slots and molded locks to allow seamless and secure connections that withstand hurricane force winds. Ribs on the back of panels and shingles protect against warping, cupping or distortion. All Cedar Impressions products are manufactured from high-quality polymer materials in the U.S.A.

Reinforced nail slots for durability

CertiLock™ continuous hanger for secure connection

PanelThermometer<sup>™</sup> to ensure precise installation