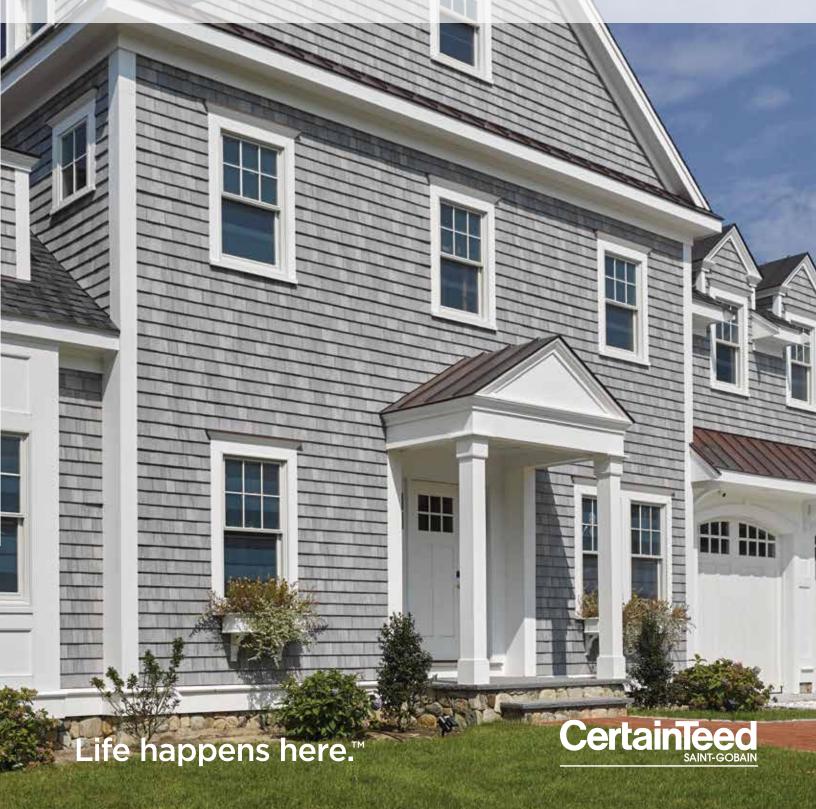

# Cedar Impressions®

**Polymer Shingles and Shakes** 

The eight classic Cedar Impressions styles precisely recreate the timeless appeal of freshly sawn wood using authentic patterns and textures. Combined with the choice of 44 colors, the Cedar Impressions family of shingles and shakes offer exceptional beauty plus versatility to design your home to your distinctive taste.