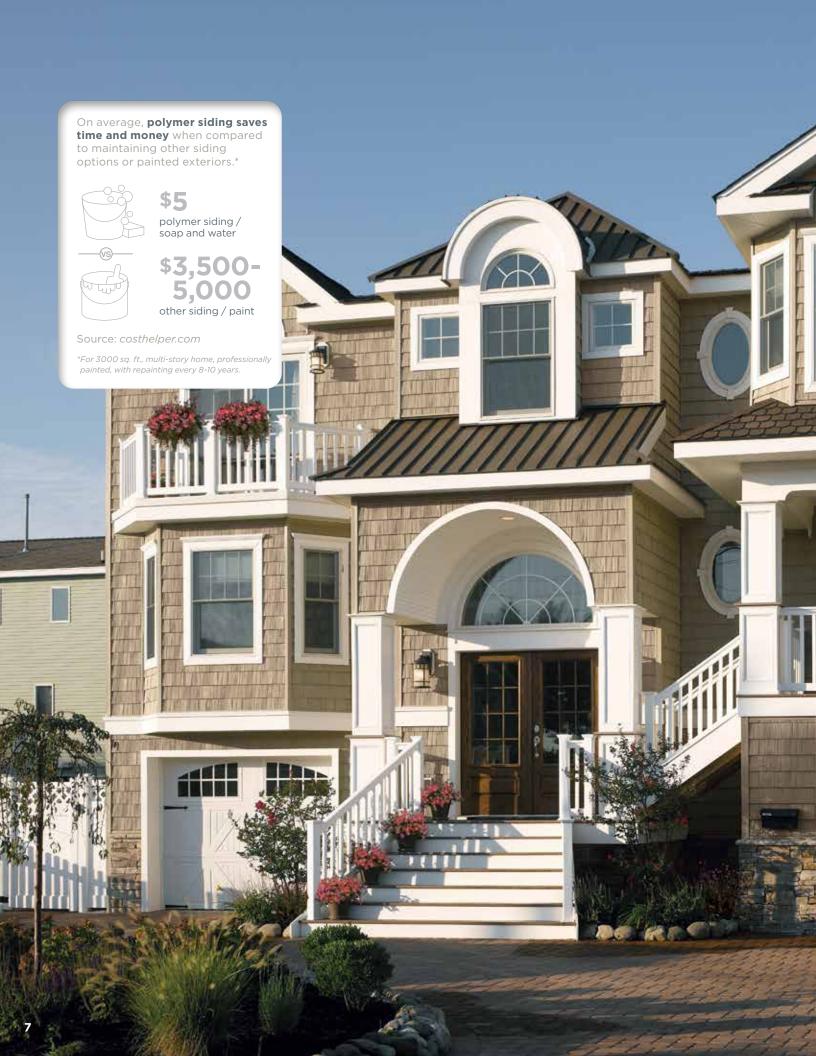

### **Lower Cost**

Natural cedar is one of the most expensive siding materials and is costly to maintain and repair. Cedar Impressions offers an alternative that requires very little maintenance, significantly reducing long-term costs.