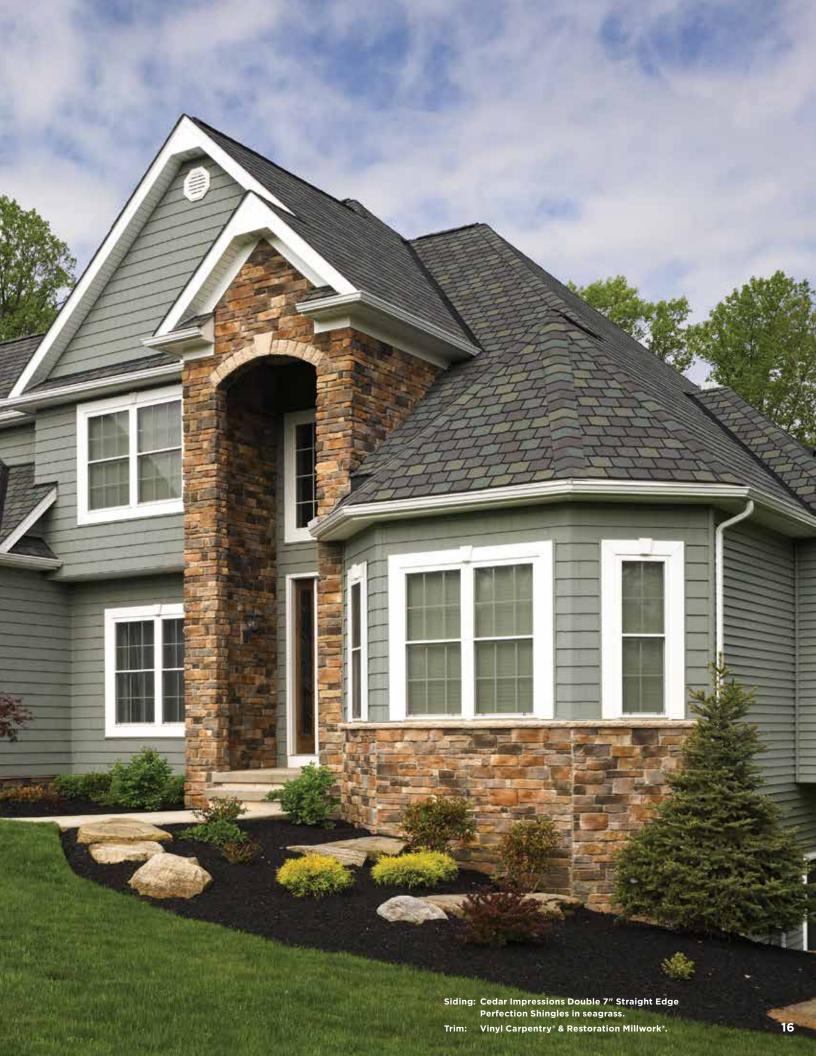

# Cedar Impressions®

**Polymer Shingles and Shakes** 

The eight classic Cedar Impressions styles precisely recreate the timeless appeal of freshly sawn wood using authentic patterns and textures. Combined with the choice of 44 colors, the Cedar Impressions family of shingles and shakes offer exceptional beauty plus versatility to design your home to your distinctive taste.