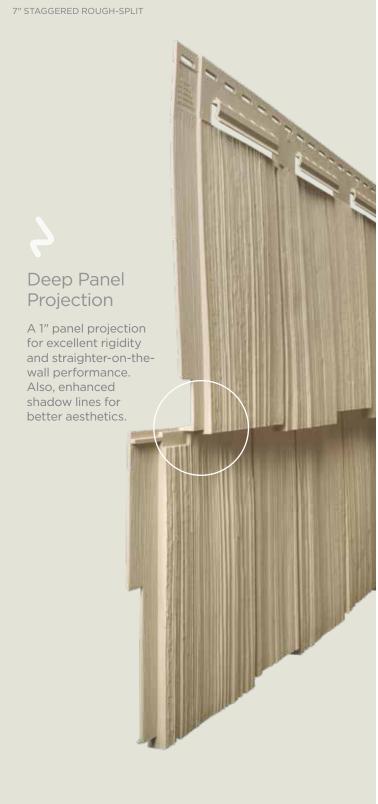

# ...for lasting quality.

The Cedar Impressions family of shingles and shakes is built to last. Extra thick siding panels have reinforced nail slots and molded locks to allow seamless and secure connections that withstand hurricane force winds. Ribs on the back of panels and shingles protect against warping, cupping or distortion. All Cedar Impressions products are manufactured from high-quality polymer materials in the U.S.A.