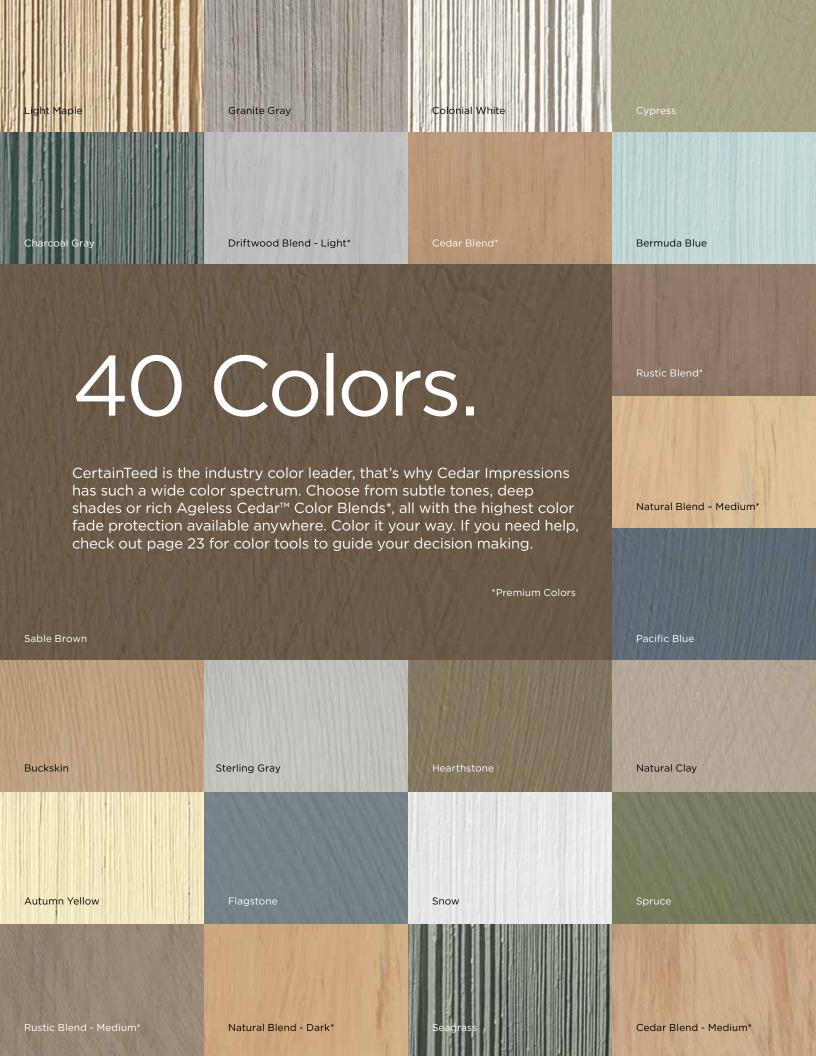

## CertainTeed's Cedar Impressions Colors

solids

Ageless Cedar™ coordinating color blends trim colors

# 16 Color Blends\*

CertainTeed's innovative Ageless Cedar Color Blends capture the appearance of natural Eastern White Cedar and Western Red Cedar at various life stages. They also enable the selection of unique, random color patterns for one-of-a-kind exterior designs. CertainTeed's Ageless Cedar Color Blends make time stand still, assuring that the shades and patterns chosen today will remain fresh and beautiful for a lifetime.

\*Premium Colors