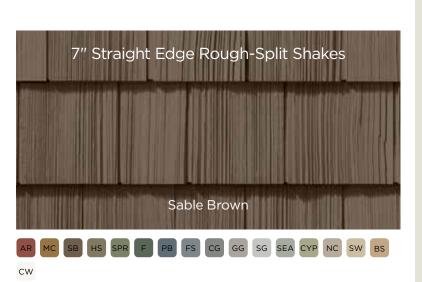

# Rough-Split Shakes

Reminiscent of the days when cedar shakes were split by hand, Cedar Impressions Rough-Split Shakes dress a home in a rustic style that enhances a home's natural charm. The wood textures are deeper and more visible.