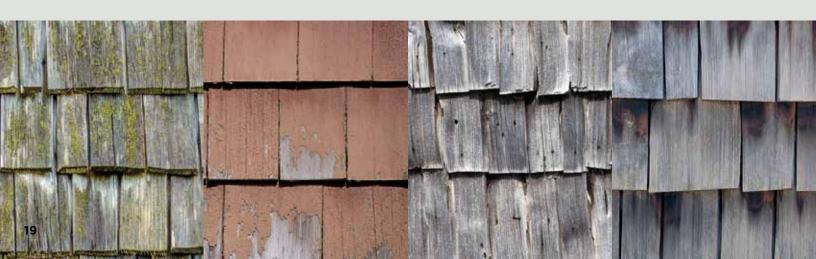

### **Lower Cost**

Natural cedar is one of the most expensive siding materials and is costly to maintain and repair. Cedar Impressions offers an alternative that requires very little maintenance, significantly reducing long-term costs.

### Higher Durability

Over time, the effects of weather and age can cause wood to split, warp, buckle, crack and rot. Cedar Impressions is engineered to retain its like-new appearance and outstanding durability for years to come.

### Pest-Free

Wood is a natural attraction for insects and other pests that can cause damage to cedar siding and become a nuisance around the home. Cedar Impressions offers a solution to this problem.