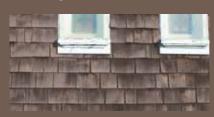

# AGED CEDAR

CertainTeed Rustic Blend shingles capture the seasoned look of red cedar with a consistent weathering pattern that will not change over time.

### **Rustic Blend**

LIGHT MEDIUM DARK

INDIVIDUAL 5" SAWMILL SHINGLES

SINGLE 7" STRAIGHT EDGE PERFECTION SHINGLES