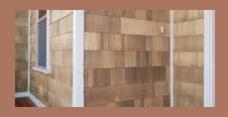

# AGED CEDAR

CertainTeed Rustic Blend shingles capture the seasoned look of red cedar with a consistent weathering pattern that will not change over time.

### **Rustic Blend**

LIGHT MEDIUM DARK

INDIVIDUAL 5" SAWMILL SHINGLES

SINGLE 7" STRAIGHT EDGE PERFECTION SHINGLES