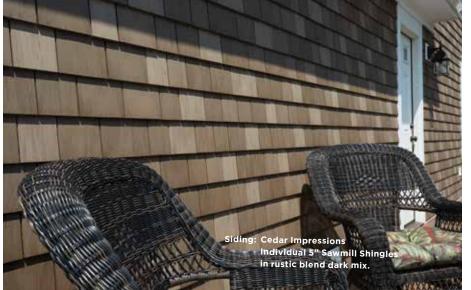

### **Rustic Blend**

LIGHT MEDIUM DARK

INDIVIDUAL 5" SAWMILL SHINGLES

SINGLE 7" STRAIGHT EDGE PERFECTION SHINGLES