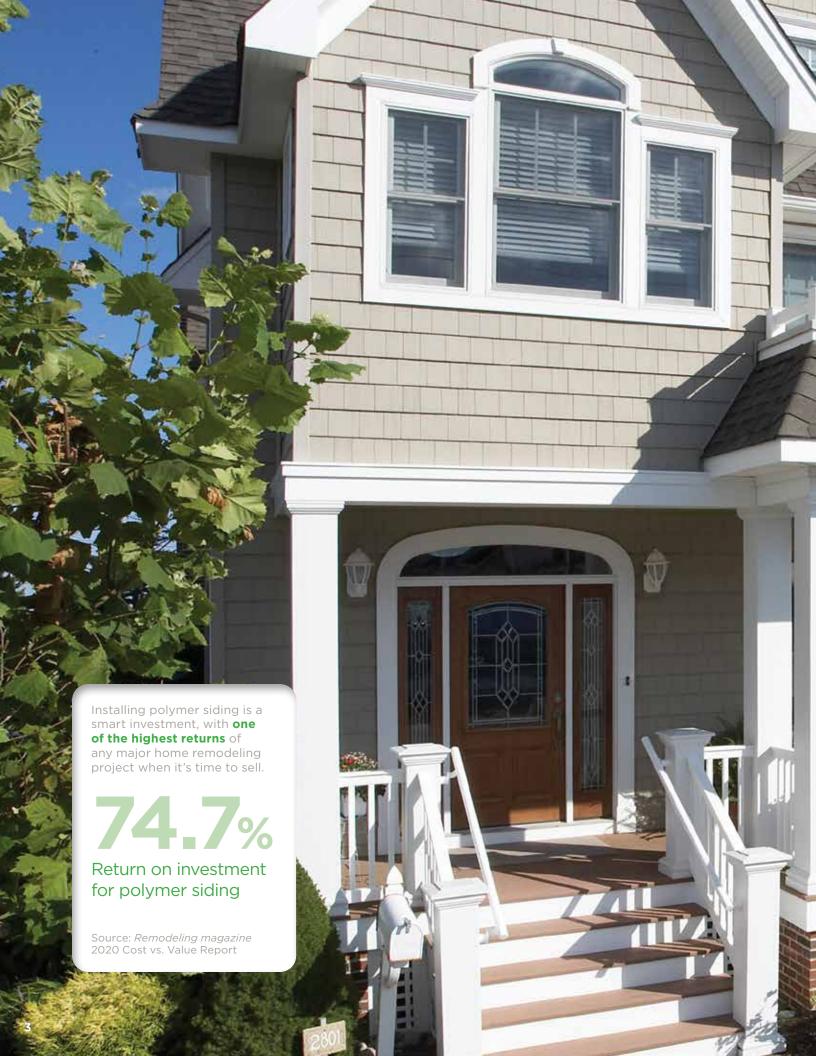

### **Lower Cost**

Natural cedar is one of the most expensive siding materials and is costly to maintain and repair. Cedar Impressions offers an alternative that requires very little maintenance, significantly reducing long-term costs.

### Higher Durability

Over time, the effects of weather and age can cause wood to split, warp, buckle, crack and rot. Cedar Impressions is engineered to retain its like-new appearance and outstanding durability for years to come.