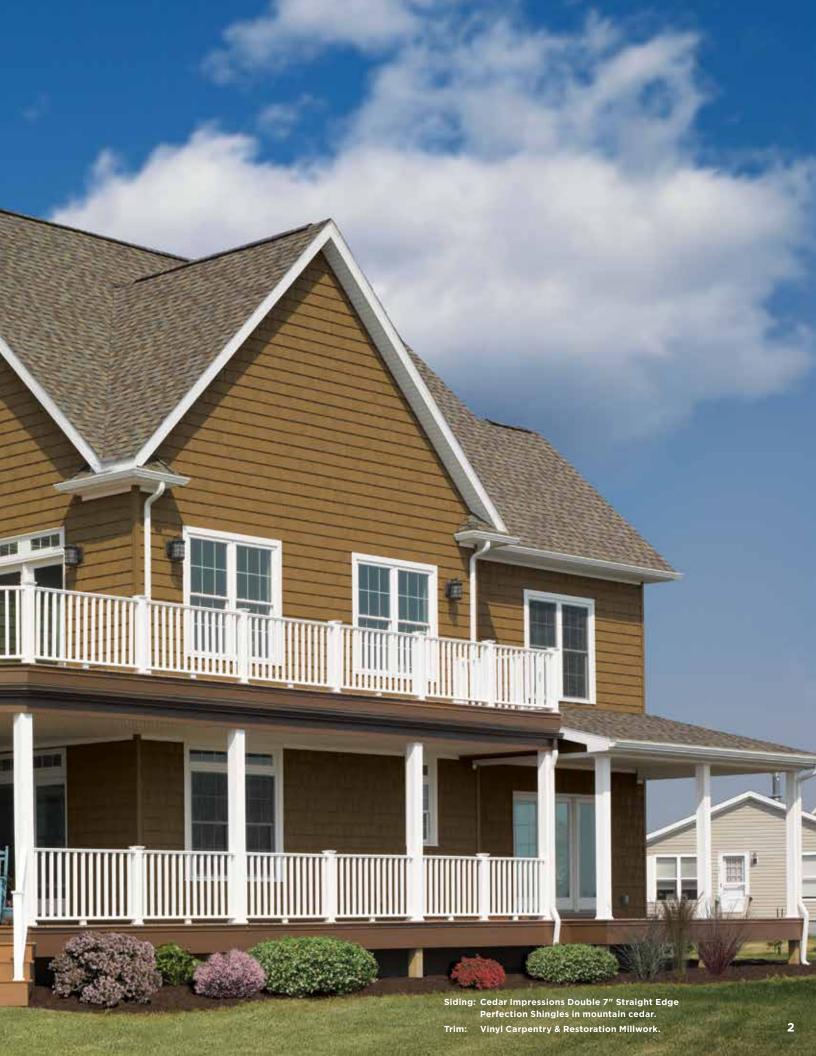

# Cedar Impressions®

**Polymer Shingles and Shakes** 

The eight classic Cedar Impressions styles precisely recreate the timeless appeal of freshly sawn wood using authentic patterns and textures. Combined with the choice of 44 colors, the Cedar Impressions family of shingles and shakes offer exceptional beauty plus versatility to design your home to your distinctive taste.