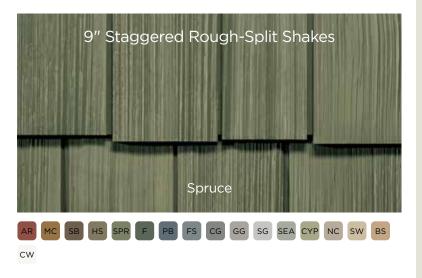

# Rough-Split Shakes

Reminiscent of the days when cedar shakes were split by hand, Cedar Impressions Rough-Split Shakes dress a home in a rustic style that enhances a home's natural charm. The wood textures are deeper and more visible.