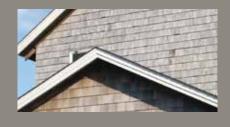

# AGED CEDAR

CertainTeed Rustic Blend shingles capture the seasoned look of red cedar with a consistent weathering pattern that will not change over time.

### **Rustic Blend**

LIGHT MEDIUM DARK

INDIVIDUAL 5" SAWMILL SHINGLES

SINGLE 7" STRAIGHT EDGE PERFECTION SHINGLES