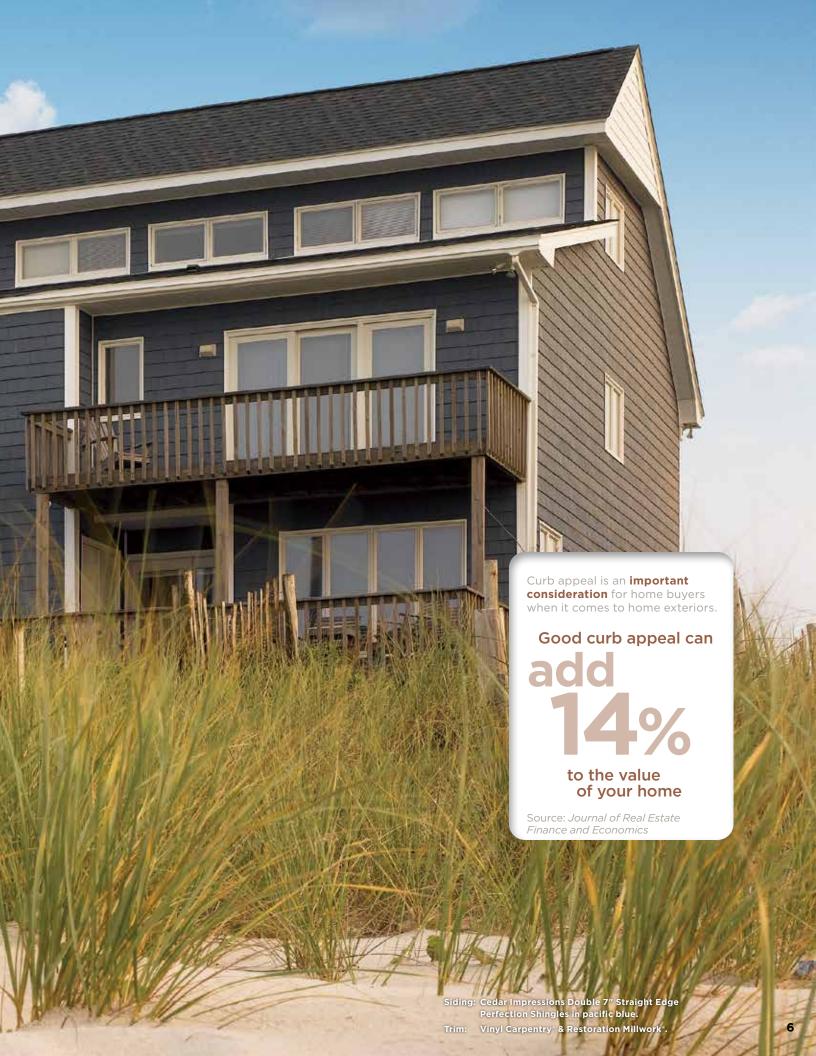

# Maximum character. Minimum care.

A home sided with natural cedar shingles has a character all its own. But, this character comes with a price for upkeep. Continual expenditures of time and money will be necessary as wood ages and weathers. With Cedar Impressions Shingles and Shakes maximum character is maintained with minimum care, retaining consistent color and resisting mold and mildew.

### **Lower Cost**

Natural cedar is one of the most expensive siding materials and is costly to maintain and repair. Cedar Impressions offers an alternative that requires very little maintenance, significantly reducing long-term costs.

### Higher Durability

Over time, the effects of weather and age can cause wood to split, warp, buckle, crack and rot. Cedar Impressions is engineered to retain its like-new appearance and outstanding durability for years to come.