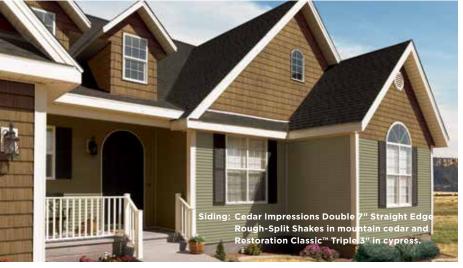

# Rough-Split Shakes

Reminiscent of the days when cedar shakes were split by hand, Cedar Impressions Rough-Split Shakes dress a home in a rustic style that enhances a home's natural charm. The wood textures are deeper and more visible.