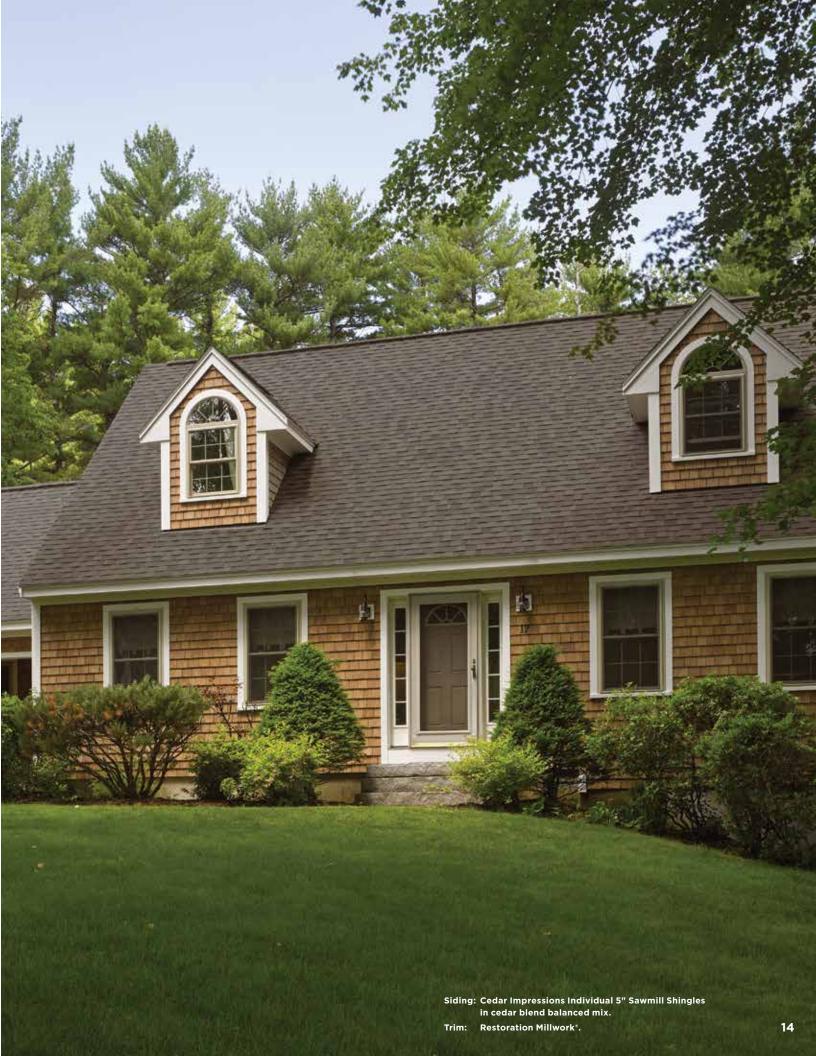

# Cedar Impressions®

**Polymer Shingles and Shakes** 

The eight classic Cedar Impressions styles precisely recreate the timeless appeal of freshly sawn wood using authentic patterns and textures. Combined with the choice of 44 colors, the Cedar Impressions family of shingles and shakes offer exceptional beauty plus versatility to design your home to your distinctive taste.

### Cedar Blend

Through Ageless Cedar color technology, CertainTeed Cedar Blend shingles provides the deep, warm tones of freshly cut red cedar.

**RED CEDAR** 

FRESHLY CUT

IGHT MEDIUM DARK
INDIVIDUAL 5" SAWMILL SHINGLES