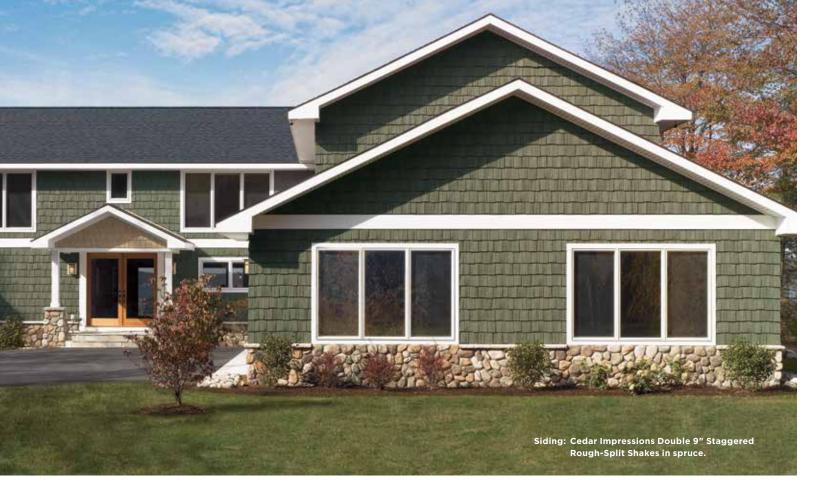

# Rough-Split Shakes

Reminiscent of the days when cedar shakes were split by hand, Cedar Impressions Rough-Split Shakes dress a home in a rustic style that enhances a home's natural charm. The wood textures are deeper and more visible.