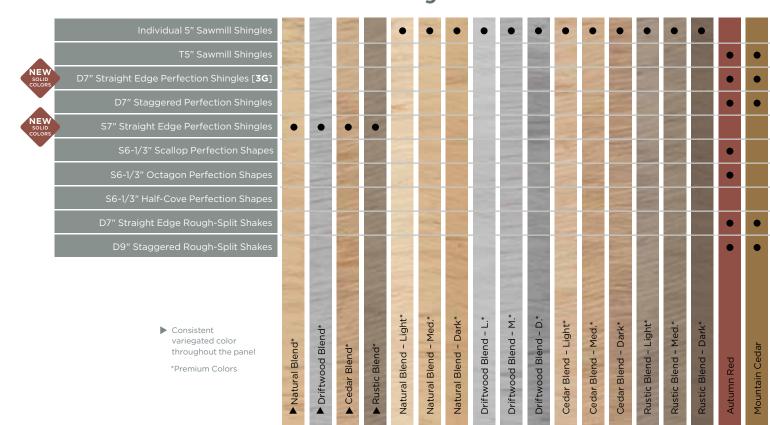

# Cedar Impressions®

**Polymer Shingles and Shakes** 

The eight classic Cedar Impressions styles precisely recreate the timeless appeal of freshly sawn wood using authentic patterns and textures. Combined with the choice of 44 colors, the Cedar Impressions family of shingles and shakes offer exceptional beauty plus versatility to design your home to your distinctive taste.

# 16 Color Blends\*

CertainTeed's innovative Ageless Cedar Color Blends capture the appearance of natural Eastern White Cedar and Western Red Cedar at various life stages. They also enable the selection of unique, random color patterns for one-of-a-kind exterior designs. CertainTeed's Ageless Cedar Color Blends make time stand still, assuring that the shades and patterns chosen today will remain fresh and beautiful for a lifetime.

\*Premium Colors

# Sawmill Shingles

Cedar Impressions Sawmill Shingles have molded textures and patterns that replicate the effect of saw blades on real cedar. This texture is reminiscent of cedar cut at sawmills from the earliest years of European settlement throughout New England.

# Perfection Shingles

Cedar Impressions Perfection Shingles reflects a style once reserved for the finest homes. Clean edges and smooth lines complement the quiet beauty of the natural wood textures. With a straight edge design, perfection shingles create a more refined look.

# Rough-Split Shakes

Reminiscent of the days when cedar shakes were split by hand, Cedar Impressions Rough-Split Shakes dress a home in a rustic style that enhances a home's natural charm. The wood textures are deeper and more visible.