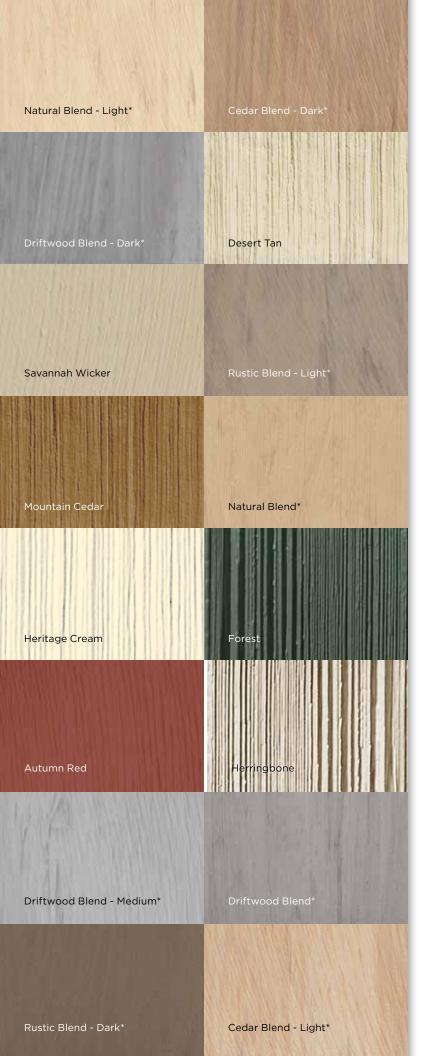

## CertainTeed's Cedar Impressions Colors

solids

Ageless Cedar™ coordinating color blends trim colors

# 16 Color Blends\*

CertainTeed's innovative Ageless Cedar Color Blends capture the appearance of natural Eastern White Cedar and Western Red Cedar at various life stages. They also enable the selection of unique, random color patterns for one-of-a-kind exterior designs. CertainTeed's Ageless Cedar Color Blends make time stand still, assuring that the shades and patterns chosen today will remain fresh and beautiful for a lifetime.

\*Premium Colors