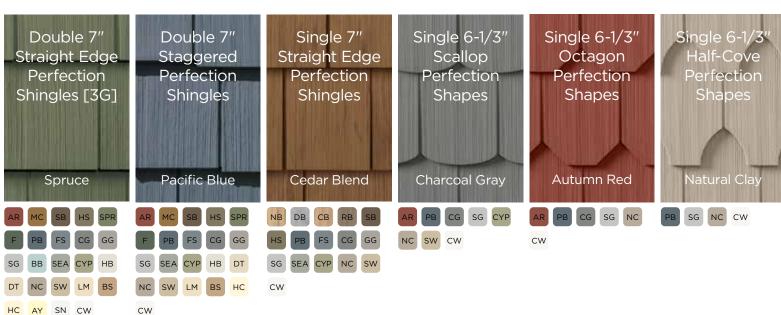

## CertainTeed's Cedar Impressions Colors

solids

Ageless Cedar™ coordinating color blends trim colors

# 16 Color Blends\*

CertainTeed's innovative Ageless Cedar Color Blends capture the appearance of natural Eastern White Cedar and Western Red Cedar at various life stages. They also enable the selection of unique, random color patterns for one-of-a-kind exterior designs. CertainTeed's Ageless Cedar Color Blends make time stand still, assuring that the shades and patterns chosen today will remain fresh and beautiful for a lifetime.

\*Premium Colors