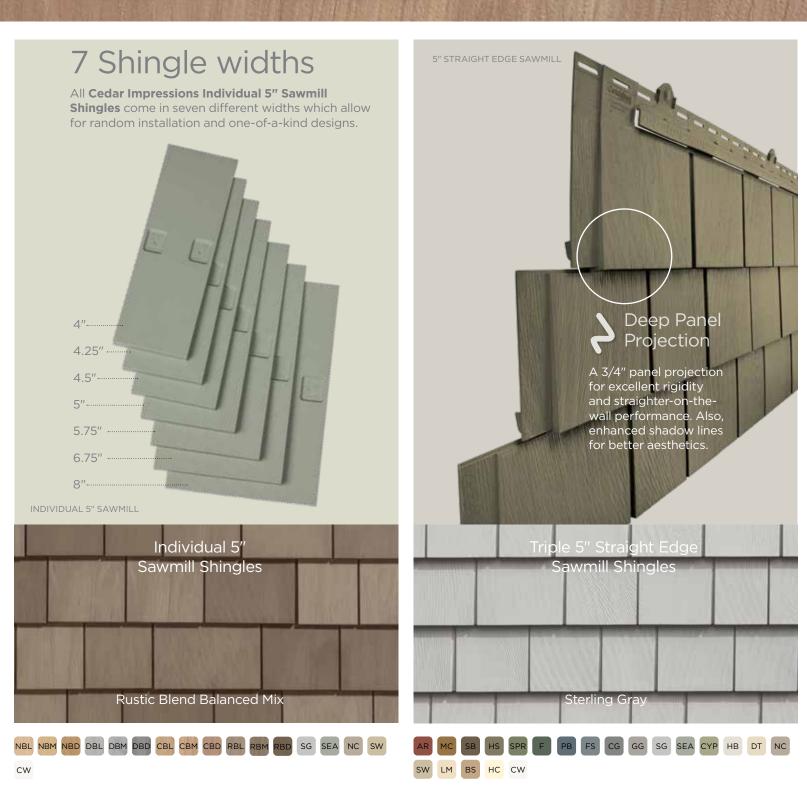

# Sawmill Shingles

Cedar Impressions Sawmill Shingles have molded textures and patterns that replicate the effect of saw blades on real cedar. This texture is reminiscent of cedar cut at sawmills from the earliest years of European settlement throughout New England.

# Perfection Shingles

Cedar Impressions Perfection Shingles reflects a style once reserved for the finest homes. Clean edges and smooth lines complement the quiet beauty of the natural wood textures. With a straight edge design, perfection shingles create a more refined look.