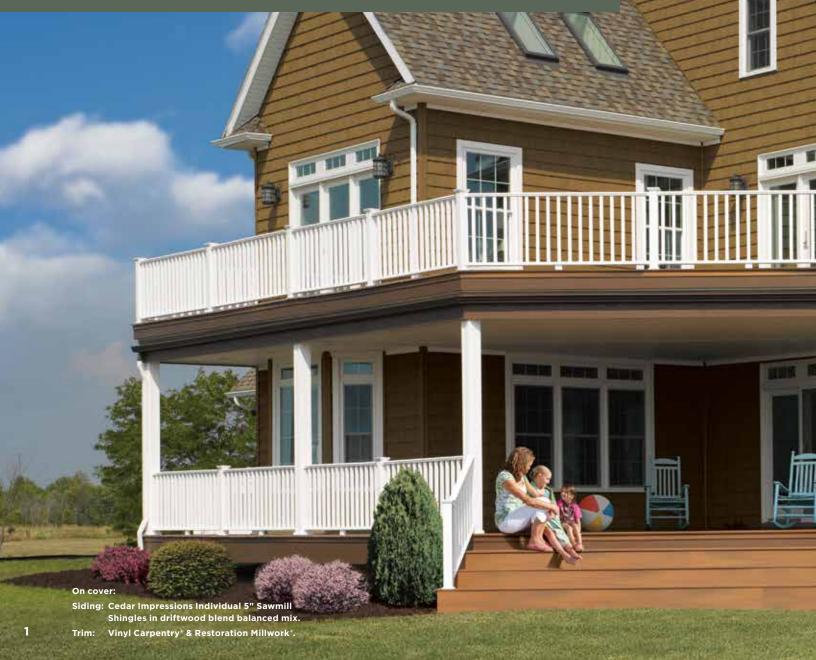

# Cedar Impressions®

**Polymer Shingles and Shakes** 

The eight classic Cedar Impressions styles precisely recreate the timeless appeal of freshly sawn wood using authentic patterns and textures. Combined with the choice of 44 colors, the Cedar Impressions family of shingles and shakes offer exceptional beauty plus versatility to design your home to your distinctive taste.