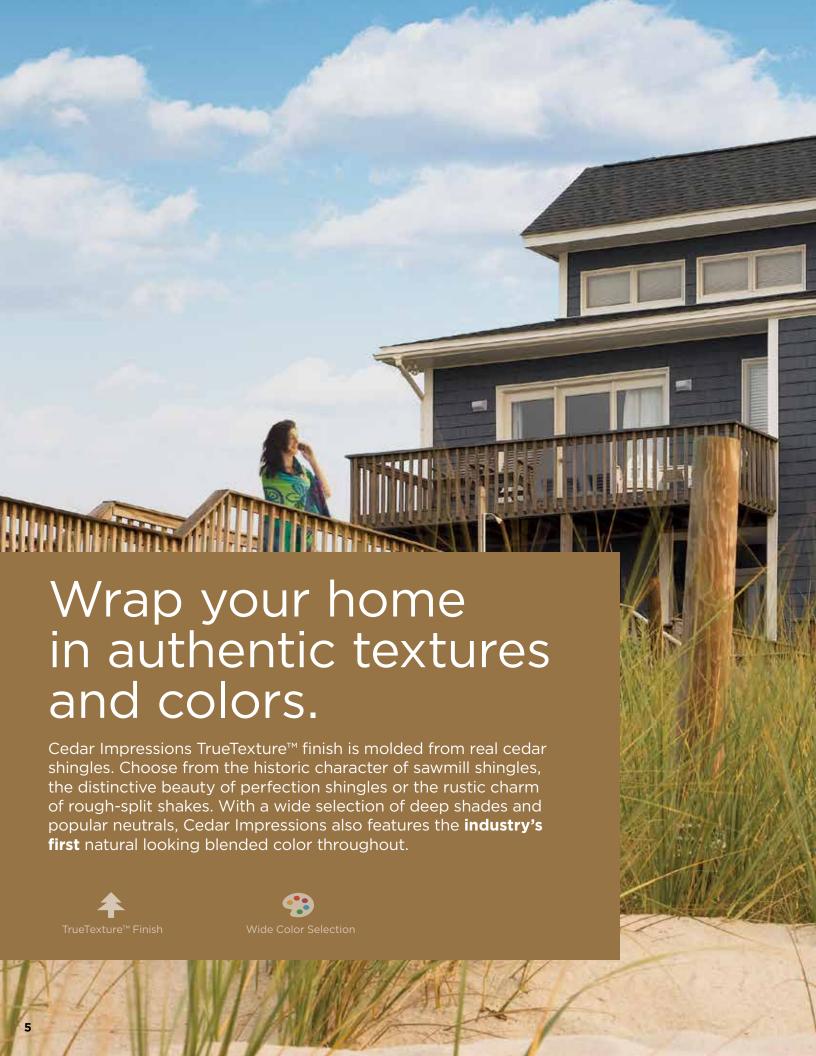

# Sawmill Shingles

Cedar Impressions Sawmill Shingles have molded textures and patterns that replicate the effect of saw blades on real cedar. This texture is reminiscent of cedar cut at sawmills from the earliest years of European settlement throughout New England.

# Perfection Shingles

Cedar Impressions Perfection Shingles reflects a style once reserved for the finest homes. Clean edges and smooth lines complement the quiet beauty of the natural wood textures. With a straight edge design, perfection shingles create a more refined look.

# Rough-Split Shakes

Reminiscent of the days when cedar shakes were split by hand, Cedar Impressions Rough-Split Shakes dress a home in a rustic style that enhances a home's natural charm. The wood textures are deeper and more visible.