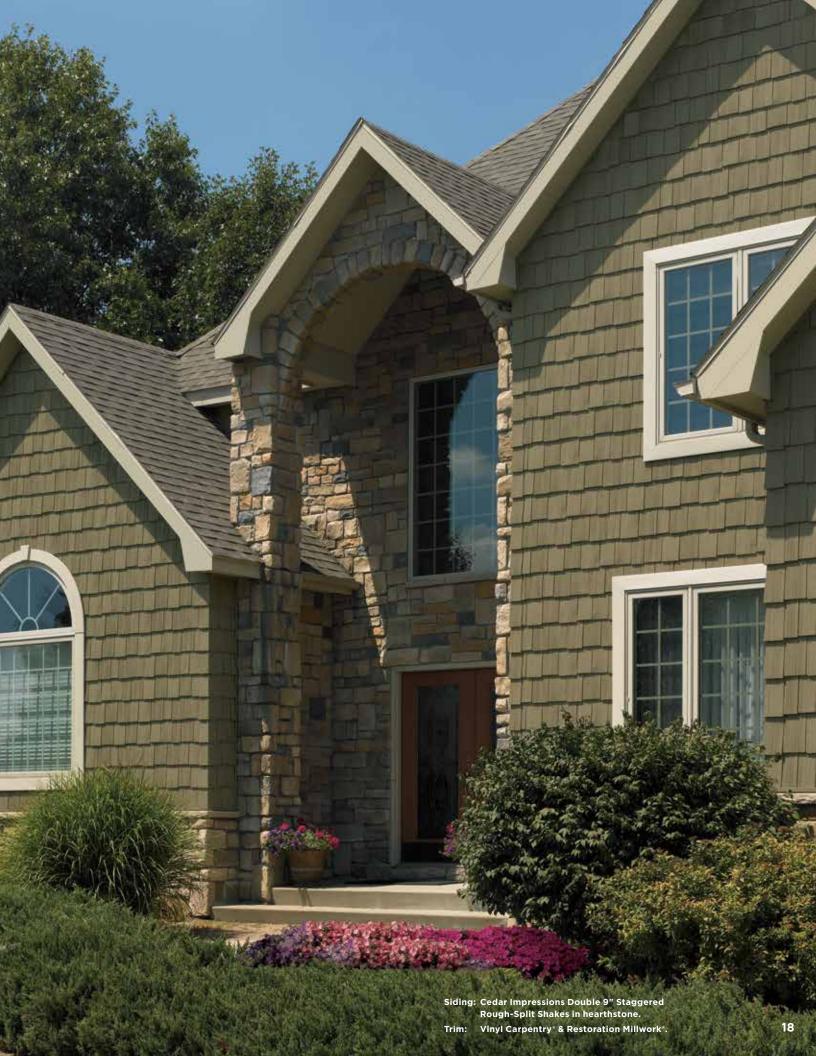

# Rough-Split Shakes

Reminiscent of the days when cedar shakes were split by hand, Cedar Impressions Rough-Split Shakes dress a home in a rustic style that enhances a home's natural charm. The wood textures are deeper and more visible.

# Maximum character. Minimum care.

A home sided with natural cedar shingles has a character all its own. But, this character comes with a price for upkeep. Continual expenditures of time and money will be necessary as wood ages and weathers. With Cedar Impressions Shingles and Shakes maximum character is maintained with minimum care, retaining consistent color and resisting mold and mildew.