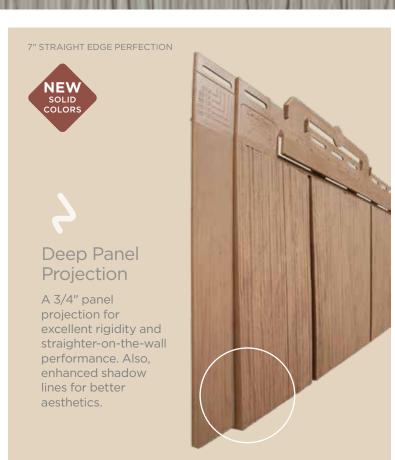

# Perfection Shingles

Cedar Impressions Perfection Shingles reflects a style once reserved for the finest homes. Clean edges and smooth lines complement the quiet beauty of the natural wood textures. With a straight edge design, perfection shingles create a more refined look.

# ...for lasting quality.

The Cedar Impressions family of shingles and shakes is built to last. Extra thick siding panels have reinforced nail slots and molded locks to allow seamless and secure connections that withstand hurricane force winds. Ribs on the back of panels and shingles protect against warping, cupping or distortion. All Cedar Impressions products are manufactured from high-quality polymer materials in the U.S.A.