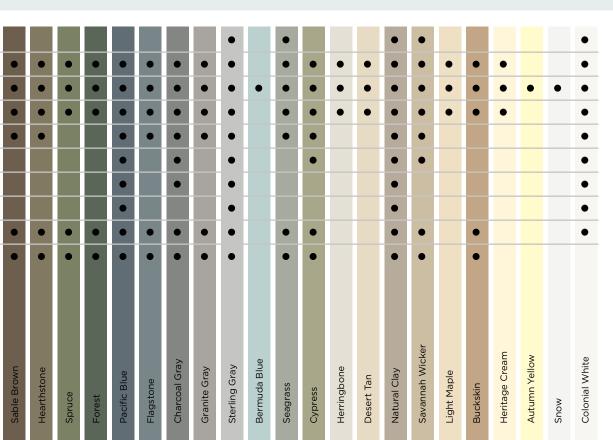

## CertainTeed's Cedar Impressions Colors

solids

Ageless Cedar™ coordinating color blends trim colors

# 16 Color Blends\*

CertainTeed's innovative Ageless Cedar Color Blends capture the appearance of natural Eastern White Cedar and Western Red Cedar at various life stages. They also enable the selection of unique, random color patterns for one-of-a-kind exterior designs. CertainTeed's Ageless Cedar Color Blends make time stand still, assuring that the shades and patterns chosen today will remain fresh and beautiful for a lifetime.